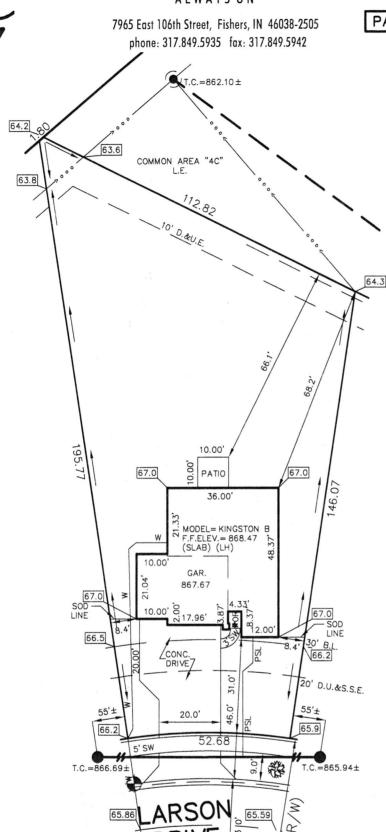

STOEPPELWERTH

JOB ID SPRINGBK4.190

CONTROL# 102432 LEN

PARCEL#48-15-28-401-001.040-014

9054 LARSON DRIVE PENDLETON, IN 46064

LOT AREA: 13,028 Sq. Ft.

M.F.F.E.=867.2 M.F.P.G.=864.4

LEGEND: XX.X PROPOSED GRADE PER PLAN AS BUILT GRADE XX.XAB

S.S.D. ASL W W

- SUB-SURFACE DRAIN SUB-SURFACE DRAIN
SANITARY SEWER
6" AS BUILT SANITARY LATERAL
6" PROPOSED SANITARY LATERAL
STORM SEWER

3/4" WATER CONNECTION WATER MAIN SWALE

SANITARY MANHOLE STORM MANHOLE

CURB INLET

FIRE HYDRANT

卷 STREET TREE D.U.&S.S.E.

D.&U.E. B.L. M.F.F.E. M.F.P.G. DRAINAGE, UTILITY & SANITARY SEWER EASEMENT DRAINAGE & UTILITY EASEMENT LANDSCAPE EASEMENT BUILDING LINE MINIMUM FINISHED FLOOR ELEVATION MINIMUM FLOOD PROTECTION GRADE

GRADE

ENTRY DETAIL 1"=10"

David J. Stoeppelwerth

NOTE: THIS DRAWING IS NOT INTENDED TO BE REPRESENTED AS A RETRACEMENT OR ORIGINAL BOUNDARY SURVEY, A ROUTE SURVEY OR A SURVEYOR LOCATION REPORT.

02/17/22 NSH

ALL UNDERGROUND SEWERS AND UTILITIES SHOWN ARE PLOTTED BY SCALE FROM DESIGN PLANS FURNISHED BY ENGINEER THE ACTUAL FIELD LOCATION MAY VARY.

5' SW

156 ± 9,063 ± 871 ± 23 ± 158 ± 305 ± 1,007 ± Sq. Yd. Sq. Ft. Sq. Ft. Sq. Ft. Sq. Ft. Sq. Yd.

CONC. DRIVEWAY:
PRIVATE WALK:
PUBLIC WALK:
APRON:
ADDITIONAL SOD:
HANDICAP RAMPS:

SIGNATURE:

SIGNATURE REPRESENTS CONFIRMATION OF RECEIPT OF PLOT PLAN BY CUSTOMER

LOT 190 SPRINGBROOK SECTION 4

INST. #2021R019135 ZONING: R3

5' MINIMUM SIDE YARD 30' MINIMUM FRONT YARD

15' MINIMUM REAR YARD

BENCHMARK TOP OF CURB = 865.86

,60,

Lemar Corporation Lennar Homes of Indiana, LLC Indianapolis Division 11555 N Meridian St Ste 400 Carmle, IN 46032