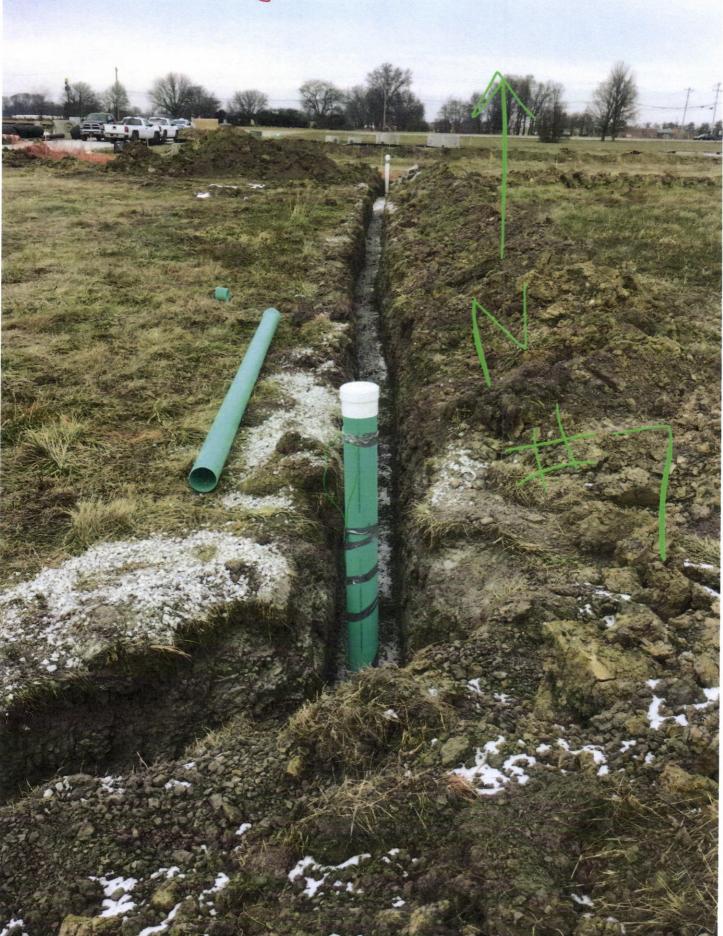

Ingalls Senior Housing 9050 W 8005 12.11.17

Ingells Serior Housing 9050 W 800 5 12.11.17 Tim McCurdy

12.11.17 Tim McCurdy

· Ingalls Senior Housing 9050 W 800 s

THIS CHECK IS VOID WITHOUT A GREEN A BLUE BORDER AND BACKGROUND PLUS A KINGKY & FINGERPRINT WATERMARK ON THE RACK - HOLD AT ANGLE TO VIEW