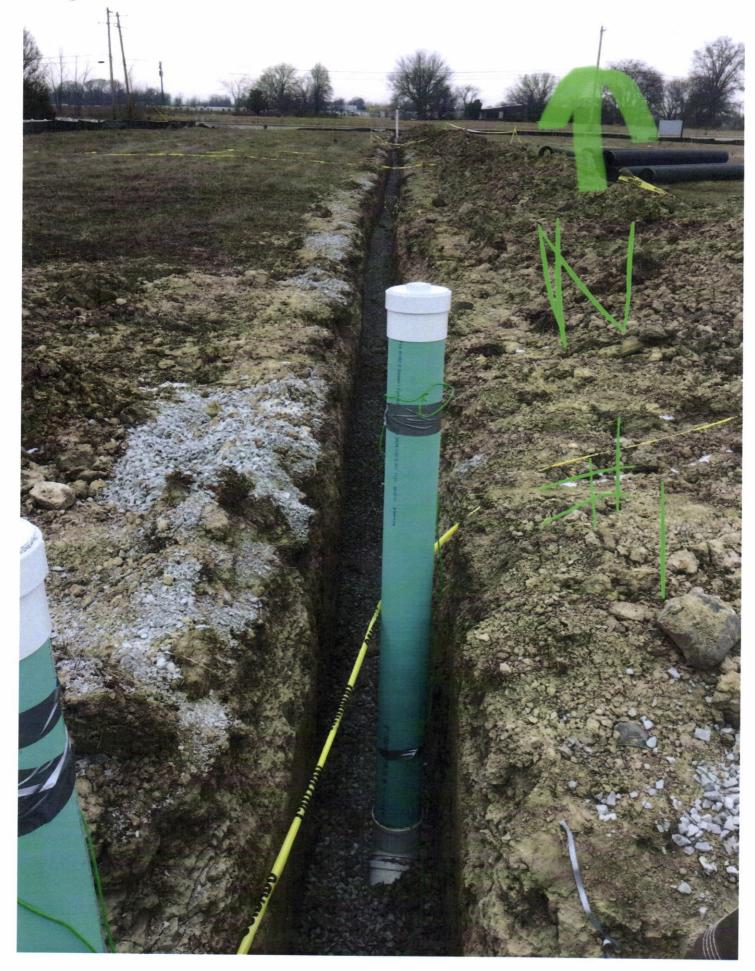

Ingalls Senior Housing 9050 W 8005 12.11.17

Ingells Serior Housing 9050 W 800 5 12.11.17 Tim McCurdy

12.11.17 Tim McCurdy

· Ingalls Senior Housing 9050 W 800 s

THIS CHECK IS VOID WITHOUT A GREEN A BLUE BORDER AND BACKGROUND PLUS A KINGKY & FINGERPRINT WATERMARK ON THE RACK - HOLD AT ANGLE TO VIEW