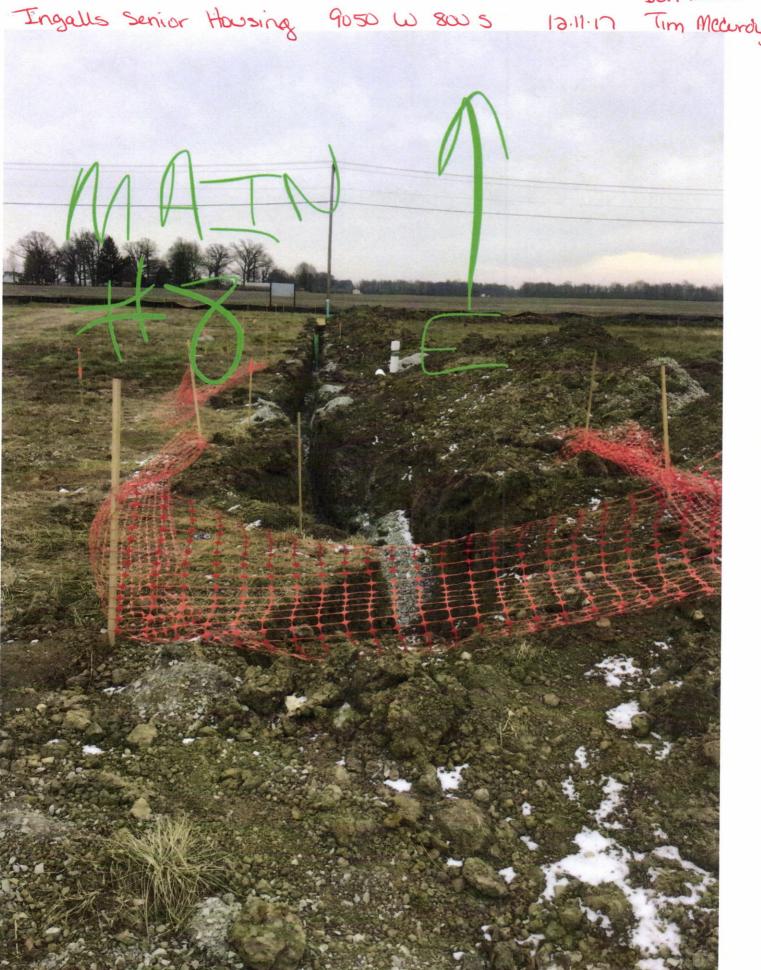

Ingalls Senior Housing 9050 W 8005 12.11.17

Ingells Serior Housing 9050 W 800 5 12.11.17 Tim McCurdy

12.11.17 Tim McCurdy

· Ingalls Senior Housing 9050 W 800 s

THIS CHECK IS VOID WITHOUT A GREEN A BLUE BORDER AND BACKGROUND PLUS A KINGKY & FINGERPRINT WATERMARK ON THE RACK - HOLD AT ANGLE TO VIEW