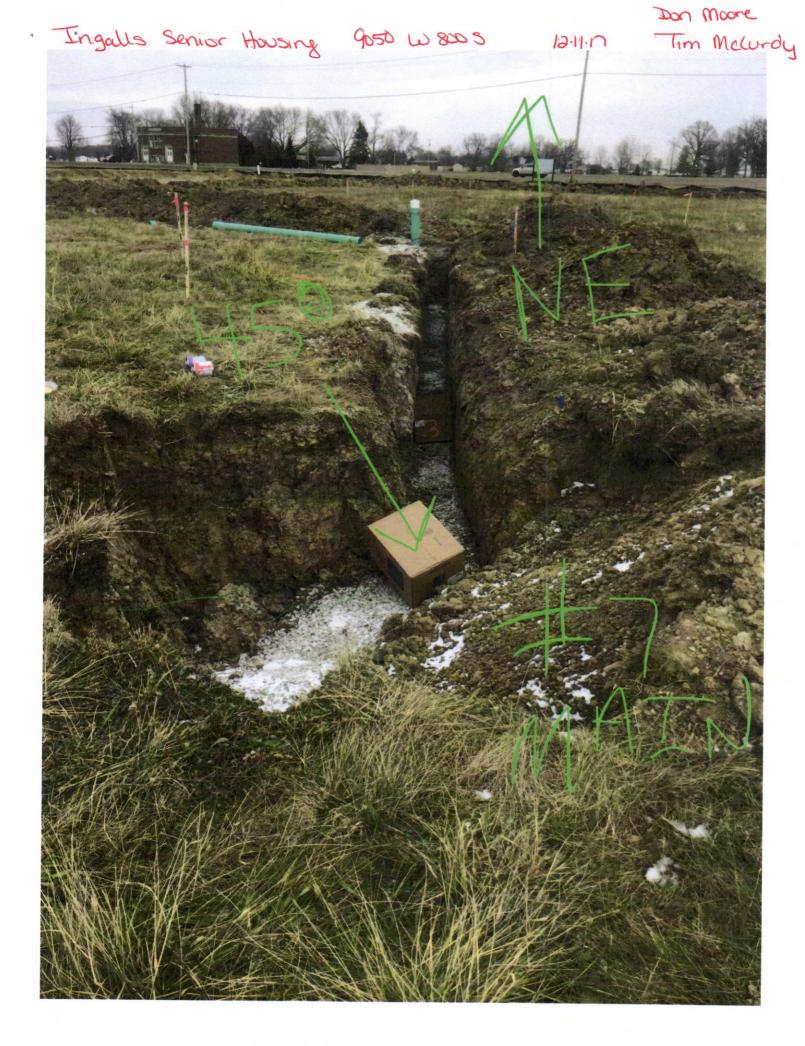

Ingalls Senior Housing 9050 W 8005 12.11.17

Ingells Serior Housing 9050 W 800 5 12.11.17 Tim McCurdy

12.11.17 Tim McCurdy

· Ingalls Senior Housing 9050 W 800 s

THIS CHECK IS VOID WITHOUT A GREEN A BLUE BORDER AND BACKGROUND PLUS A KINGKY & FINGERPRINT WATERMARK ON THE RACK - HOLD AT ANGLE TO VIEW