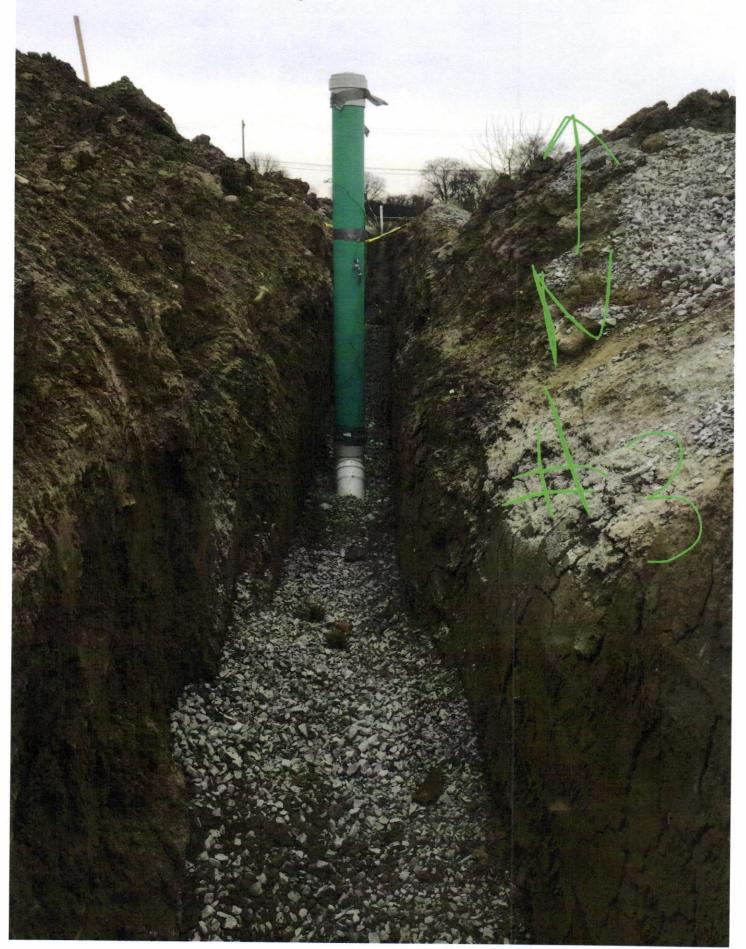

Ingalls Senior Housing 9050 W 8005 12.11.17

Ingells Serior Housing 9050 W 800 5 12.11.17 Tim McCurdy

12.11.17 Tim McCurdy

· Ingalls Senior Housing 9050 W 800 s

THIS CHECK IS VOID WITHOUT A GREEN A BLUE BORDER AND BACKGROUND PLUS A KINGKY & FINGERPRINT WATERMARK ON THE RACK - HOLD AT ANGLE TO VIEW