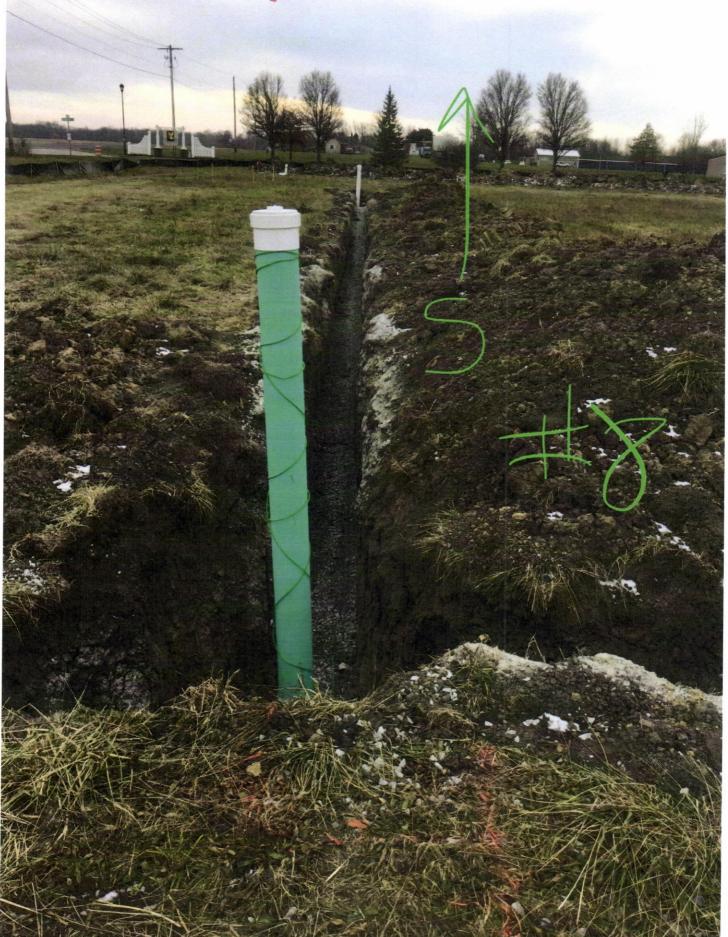

Ingalls Senior Housing 9050 W 8005 12.11.17

Ingells Serior Housing 9050 W 800 5 12.11.17 Tim McCurdy

12.11.17 Tim McCurdy

· Ingalls Senior Housing 9050 W 800 s

THIS CHECK IS VOID WITHOUT A GREEN A BLUE BORDER AND BACKGROUND PLUS A KINGKY & FINGERPRINT WATERMARK ON THE RACK - HOLD AT ANGLE TO VIEW