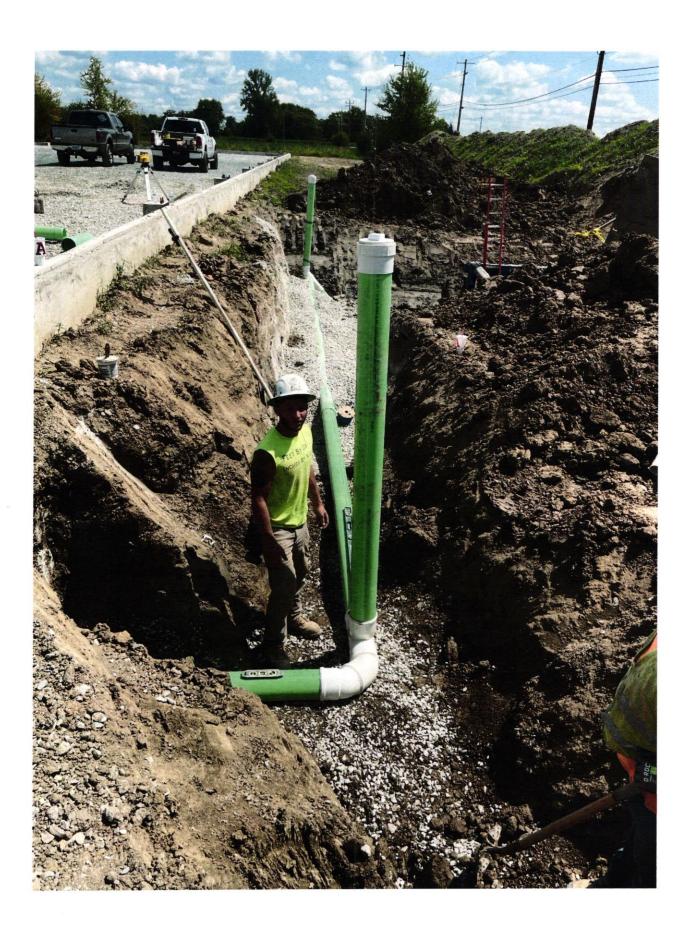

The parties hereto have read and fully understand the above provisions and agree to comply with said provisions.

| FADL CREEK REGIONAL WASTE DISTRICT          |            | APPLICANT                               |                   |  |  |
|---------------------------------------------|------------|-----------------------------------------|-------------------|--|--|
| Signature                                   |            | Signature                               |                   |  |  |
| STATE OF INDIANA )                          |            |                                         |                   |  |  |
| ) SS:<br>COUNTY OF MADISON )                |            |                                         |                   |  |  |
| SUBSCRIBED and sworn to before me this      | day of     | , 20                                    |                   |  |  |
| My Commission Expires:                      | Signature  |                                         |                   |  |  |
|                                             | Printed    |                                         |                   |  |  |
|                                             | Not<br>Res | ary Public<br>ident of<br>*******       | County            |  |  |
| *******                                     | *****      | *************************************** | * * * * * * * * * |  |  |
| Inspector Kyh Date Inspected 3/23/22        | Approved   | Rejected                                |                   |  |  |
| Reason for Rejécton                         | Annanavad  | Rejected                                |                   |  |  |
|                                             | Approved   |                                         |                   |  |  |
| Notes:<br>Size Pipe 6" Type Ripe SDR 35     | -          |                                         |                   |  |  |
|                                             |            |                                         |                   |  |  |
| Basement <u>Yes No</u> North                |            |                                         |                   |  |  |
| Downspout to Ground Yes No                  |            |                                         |                   |  |  |
| Septic Tank Pumped & Filled <u>Yes</u> (No) |            |                                         |                   |  |  |
| Contractor Fischer Con,                     |            |                                         |                   |  |  |
| Special Conditions                          |            |                                         |                   |  |  |
| Existing Home                               |            |                                         |                   |  |  |
| New Construction                            |            |                                         |                   |  |  |
|                                             |            |                                         |                   |  |  |
|                                             |            |                                         |                   |  |  |
|                                             |            |                                         |                   |  |  |
|                                             |            |                                         |                   |  |  |