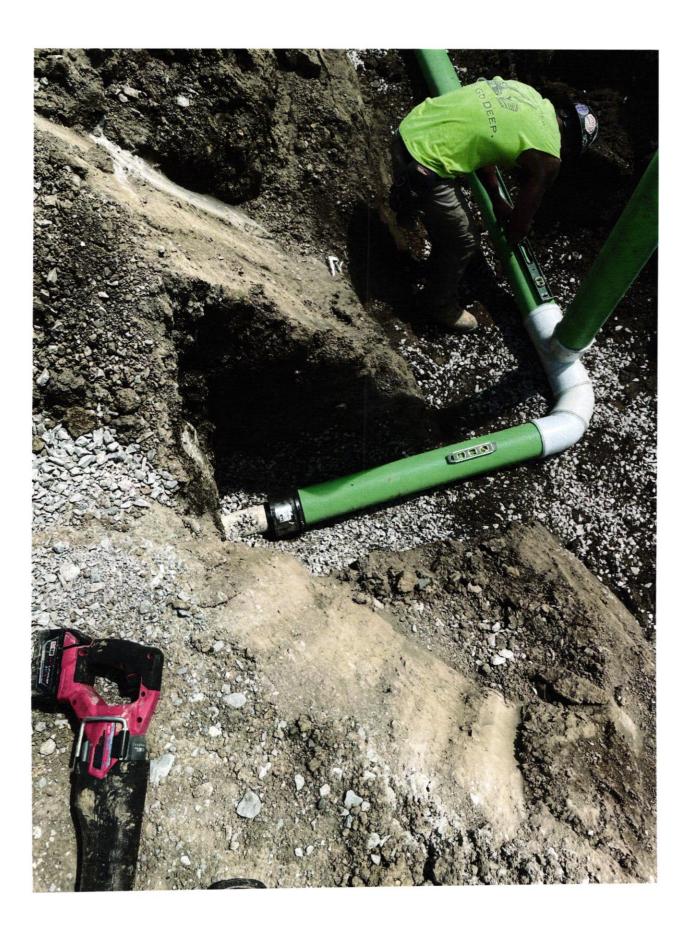

The parties hereto have read and fully understand the above provisions and agree to comply with said provisions.

| FADL CREEK REGIONAL WASTE DISTRICT          |            | APPLICANT                               |                   |  |  |
|---------------------------------------------|------------|-----------------------------------------|-------------------|--|--|
| Signature                                   |            | Signature                               |                   |  |  |
| STATE OF INDIANA )                          |            |                                         |                   |  |  |
| ) SS:<br>COUNTY OF MADISON )                |            |                                         |                   |  |  |
| SUBSCRIBED and sworn to before me this      | day of     | , 20                                    |                   |  |  |
| My Commission Expires:                      | Signature  |                                         |                   |  |  |
|                                             | Printed    |                                         |                   |  |  |
|                                             | Not<br>Res | ary Public<br>ident of<br>*******       | County            |  |  |
| *******                                     | *****      | *************************************** | * * * * * * * * * |  |  |
| Inspector Kyh Date Inspected 3/23/22        | Approved   | Rejected                                |                   |  |  |
| Reason for Rejécton                         | Annanavad  | Rejected                                |                   |  |  |
|                                             | Approved   |                                         |                   |  |  |
| Notes:<br>Size Pipe 6" Type Ripe SDR 35     | -          |                                         |                   |  |  |
|                                             |            |                                         |                   |  |  |
| Basement <u>Yes No</u> North                |            |                                         |                   |  |  |
| Downspout to Ground Yes No                  |            |                                         |                   |  |  |
| Septic Tank Pumped & Filled <u>Yes</u> (No) |            |                                         |                   |  |  |
| Contractor Fischer Con,                     |            |                                         |                   |  |  |
| Special Conditions                          |            |                                         |                   |  |  |
| Existing Home                               |            |                                         |                   |  |  |
| New Construction                            |            |                                         |                   |  |  |
|                                             |            |                                         |                   |  |  |
|                                             |            |                                         |                   |  |  |
|                                             |            |                                         |                   |  |  |
|                                             |            |                                         |                   |  |  |