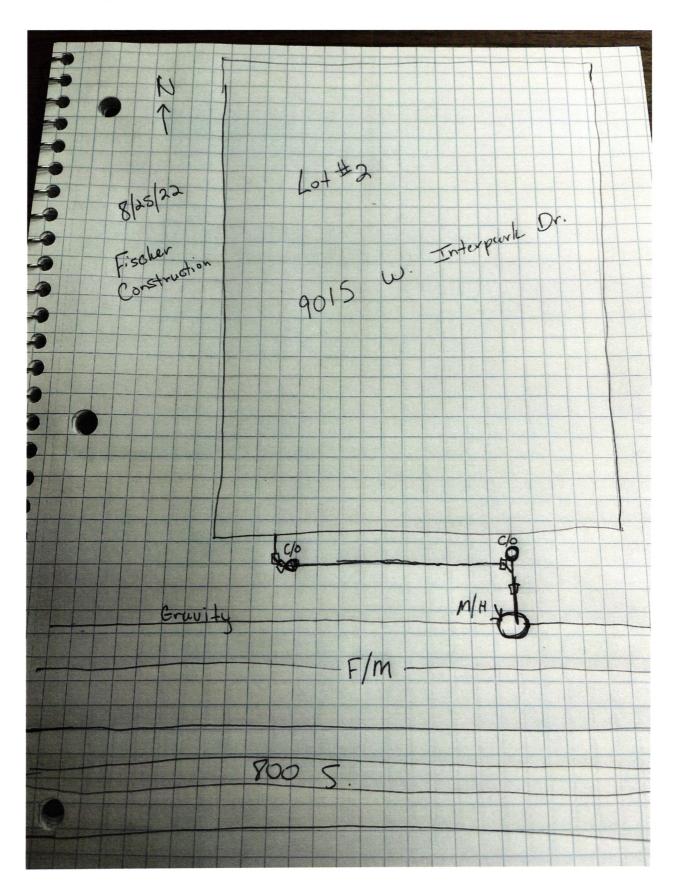

| Street Address: | CL800 + East of | Commerce Dr. | 9015 W Interpark D |
|-----------------|-----------------|--------------|--------------------|
|-----------------|-----------------|--------------|--------------------|

The parties hereto have read and fully understand the above provisions and agree to comply with said provisions.

| FADL CREEK REGIONAL WASTE DISTRICT          |            | APPLICANT                               |                   |  |  |
|---------------------------------------------|------------|-----------------------------------------|-------------------|--|--|
| Signature                                   |            | Signature                               |                   |  |  |
| STATE OF INDIANA )                          |            |                                         |                   |  |  |
| ) SS:<br>COUNTY OF MADISON )                |            |                                         |                   |  |  |
| SUBSCRIBED and sworn to before me this      | day of     | , 20                                    |                   |  |  |
| My Commission Expires:                      | Signature  |                                         |                   |  |  |
|                                             | Printed    |                                         |                   |  |  |
|                                             | Not<br>Res | ary Public<br>ident of<br>*******       | County            |  |  |
| *******                                     | *****      | *************************************** | * * * * * * * * * |  |  |
| Inspector Kyh Date Inspected 3/23/22        | Approved   | Rejected                                |                   |  |  |
| Reason for Rejécton                         | Annanavad  | Rejected                                |                   |  |  |
|                                             | Approved   |                                         |                   |  |  |
| Notes:<br>Size Pipe 6" Type Ripe SDR 35     | -          |                                         |                   |  |  |
|                                             |            |                                         |                   |  |  |
| Basement <u>Yes No</u> North                |            |                                         |                   |  |  |
| Downspout to Ground Yes No                  |            |                                         |                   |  |  |
| Septic Tank Pumped & Filled <u>Yes</u> (No) |            |                                         |                   |  |  |
| Contractor Fischer Con,                     |            |                                         |                   |  |  |
| Special Conditions                          |            |                                         |                   |  |  |
| Existing Home                               |            |                                         |                   |  |  |
| New Construction                            |            |                                         |                   |  |  |
|                                             |            |                                         |                   |  |  |
|                                             |            |                                         |                   |  |  |
|                                             |            |                                         |                   |  |  |
|                                             |            |                                         |                   |  |  |