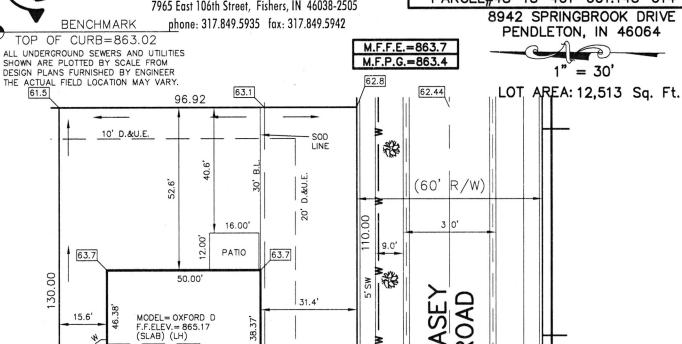

JOB ID SPRINGBK5.252

CONTROL# 102310 LEN

7965 East 106th Street, Fishers, IN 46038-2505

PARCEL#48-15-401-001.145-014

GAR. 46.4 63.7 864.37 63.7 \*PORCH 00 31.0 62.0 5, SW 63.2 20' D.&U.E. 20.0' 61.7 62.3 76.92 5' SW No. 9.0 SPRINGBROOK 61.34 62.49 2 DRIVE ,09) 5' SW

T.C.=862.56

PROPOSED GRADE PER PLAN AS BUILT GRADE S.S.D. SUB-SURFACE DRAIN

T.C.=861.77

SANITARY SEWER
6" AS BUILT SANITARY LATERAL
6" PROPOSED SANITARY LATERAL STORM SEWER 3/4" WATER CONNECTION WATER MAIN W SWALE

250'±

SANITARY MANHOLE

STORM MANHOLE

FIRE HYDRANT

CURB INLET

卷 STREET TREE  $\stackrel{\mathbf{w}}{\boxtimes}$ WATER VALVE

DRAINAGE & UTILITY EASEMENT BUILDING LINE VARIABLE MINIMUM FINISHED FLOOR ELEVATION D.&U.E. VAR. M.F.F.E. M.F.P.G.

SIGNATURE:

PORCH DETAIL 1"=10" .04.32 \* PORCH .67 . භූ 1.67 6.26' 9 1.67' 9 10.40

LOT 252 **SPRINGBROOK** SECTION 5

INST. #2021R019149 ZONING: R3

5' MINIMUM SIDE YARD 5' MINIMUM SIDE YARD David J. Stoeppelwerth
15' MINIMUM PEAR YARD

MINIMUM REAR YARD SOD:

821± Sq. Yd. 3,979± Sq. Ft. 819± Sq. Ft. 29± Sq. Ft. 1,134± Sq. Ft. 305± Sq. Ft. 442± Sq. Yd. SEED: SEED: ONC. DRIVEWAY: PRIVATE WALK: PUBLIC WALK: APRON: ADDITIONAL SOD: HANDICAP RAMPS:

DATE:

ELEVATION
MINIMUM FLOOD PROTECTION
GRADE

SIGNATURE REPRESENTS CONFIRMATION OF RECEIPT OF PLOT PLAN BY CUSTOMER

Lennar Corporation Lennar Homes of Indiana, LLC Indianapolis Division 11555 N Meridian St Ste 400 Carmle, IN 46032