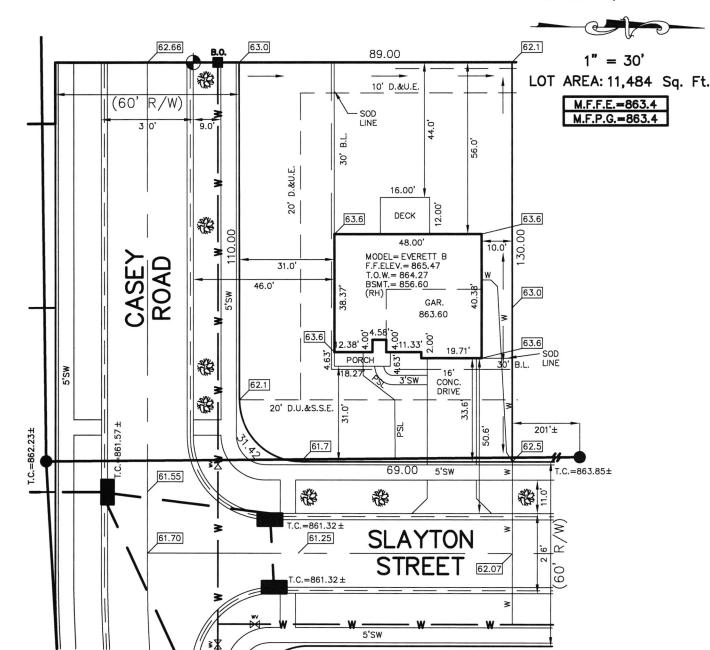

## STOEPPELWERTH

CONTROL# 92449 LEN

JOB ID SPRINGBK1B.33

PARCEL#48-15-28-401-003.011-014

8939 SLAYTON STREET PENDLETON, IN 46064

7965 East 106th Street, Fishers, IN 46038-2505 phone: 317.849.5935 fax: 317.849.5942

PROPOSED GRADE PER PLAN

XX.XAB AS BUILT GRADE

S.S.D. SUB-SURFACE DRAIN SANITARY SEWER
6" AS BUILT SANITARY LATERAL
6" PROPOSED SANITARY LATERAL ASL STORM SEWER W 3/4" WATER CONNECTION WATER MAIN **SWALE** SANITARY MANHOLE

STORM MANHOLE

CURB INLET FIRE HYDRANT

WATER VALVE BLOW OFF

STREET TREE

D.U.&S.S.E.

D.&U.E. M.F.F.E. M.F.P.G. DRAINAGE, UTILITY & SANITARY
SEWER EASEMENT
DRAINAGE & UTILITY EASEMENT
DATE:

SIGNATURE:

DATE:

SIGNATURE REPRESENTS CONFIRMATION OF RECEIPT OF PLOT PLAN BY CUSTOMER

 $836 \pm \text{ Sq. Yd.}$ 3,460 ± Sq. Ft. SOD: SEEDING: SEED IN EASEMENT: CONC. DRIVEWAY: PRIVATE WALK: PUBLIC WALK: 55 ± Sq. Ft. 1,124 ± Sq. Ft. 281 ± Sq. Ft. 320 ± Sq. Yd. APRON: ADDITIONAL SOD TO: REAR EASEMENT

HANDICAP RAMPS: 2 LOT 33 SPRINGBROOK SECTION 1B

> INST. #2019R016779 ZONING: R3

5' MINIMUM SIDE YARD 30' MINIMUM FRONT YARD

580 ± Sq. Ft.

554 ± Sq. Ft.

ALL UNDERGROUND SEWERS AND UTILITIES SHOWN ARE PLOTTED BY SCALE FROM DESIGN PLANS FURNISHED BY ENGINEER THE ACTUAL FIELD LOCATION MAY VARY.

David J. Stoeppelwerth

NOTE: THIS DRAWING IS NOT INTENDED TO BE REPRESENTED AS A RETRACEMENT OR ORIGINAL BOUNDARY SURVEY, A ROUTE SURVEY OR A SURVEYOR LOCATION REPORT.

DO NOT ACCEPT THIS CHECK UNLESS YOU CAN SEE A DUAL-TONE TRUE WATERMARK THAT APPEARS AS A CHAIN LINK PATTERN WHEN HELD TO THE LIGHT. 台 Lennar Homes of Indiana Inc JPMorgan Chase Bank N.A. Chicago, IL 9025 N River Rd Ste 100 01451162 70-2322 719 Indianapolis, IN 46240