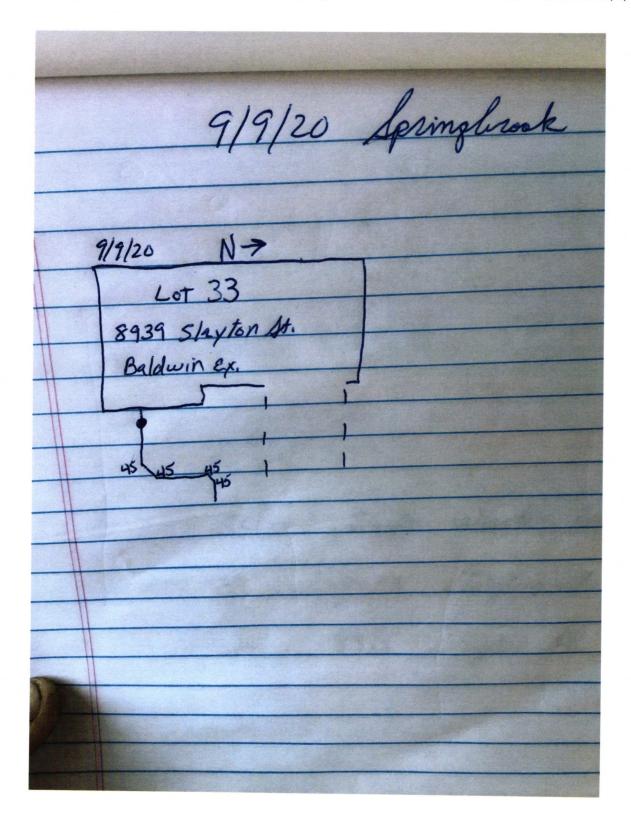

## STOEPPELWERTH

CONTROL# 92449 LEN

JOB ID SPRINGBK1B.33

PARCEL#48-15-28-401-003.011-014

8939 SLAYTON STREET PENDLETON, IN 46064

7965 East 106th Street, Fishers, IN 46038-2505 phone: 317.849.5935 fax: 317.849.5942

HANDICAP RAMPS: 2 LOT 33 SPRINGBROOK SECTION 1B

> INST. #2019R016779 ZONING: R3

5' MINIMUM SIDE YARD 30' MINIMUM FRONT YARD

580 ± Sq. Ft.

554 ± Sq. Ft.

ALL UNDERGROUND SEWERS AND UTILITIES SHOWN ARE PLOTTED BY SCALE FROM DESIGN PLANS FURNISHED BY ENGINEER THE ACTUAL FIELD LOCATION MAY VARY.