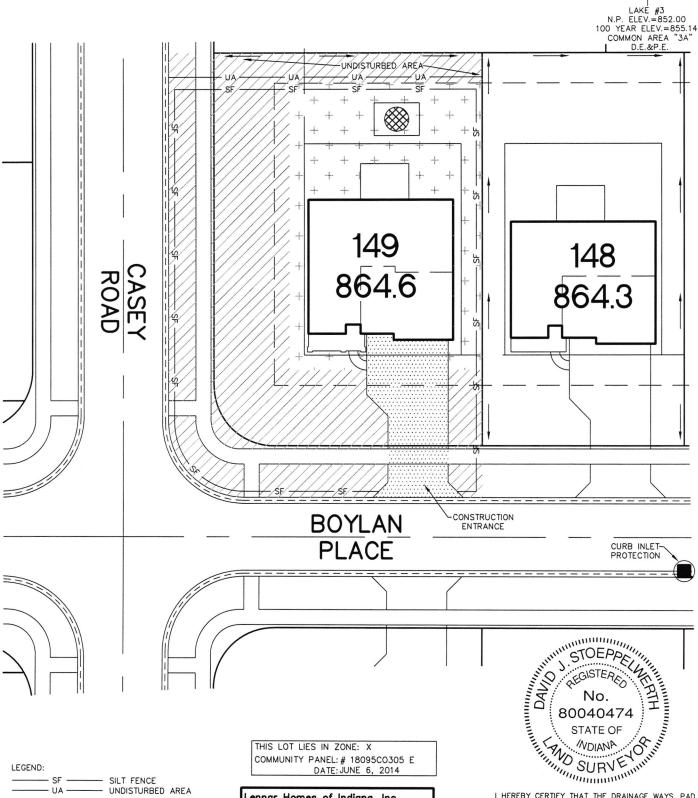

With the second of the second

STOEPPELWERTH

JOB ID SPRINGBK3.149

CONTROL# 96550 LEN

7965 East 106th Street, Fishers, IN 46038-2505

PARCEL#48-15-28-401-005.031-014

phone: 317.849.5935 fax: 317.849.5942 8939 BOYLAN PLACE PENDLETON, IN 46064 63.2 INE 89.00 1" = 30'10' D.&U.E. LOT AREA: 11,484 Sq. Ft.

(60' R/W) 36.6 M.F.F.E.=864.0 48.6 M.F.P.G.=863.8 9.0 30 16.00 B 12.00 00 PATIO 64.6 64.6 110 48.00 20 MODEL= FAIRMONT D F.F.ELEV.= 866.07 (SLAB) (RH) 9.6 5'SW D.&U.E 37 8 5'SW 130. CASE 帶 46.4 GAR 865.27 31.4 64.6 00, 8 \*PORCH B.L. 30' 31.0 CONC.\_ DRIVE 63.8 器 \_\_\_\_, 20' D.&U.E. 31.0 52.0 63.5 20.0 69.00 5' SW ₹ PSL Ξ € (60)BOYLAN 64.10 63.11 Z **PLACE**  $\geq$ Ξ T.C.=863.98 AS BUILT 5'SI 5' SW PSL T.C. = 863.01 ± 5'SW 356'±

PORCH DETAIL 1"=10" 4.32 7.0 4.32, 0,36 \* PORCH %1.67'% 4.92' %1.67 1.67' 2

807 ± Sq. Yd. 3,058 ± Sq. Ft. 576 ± Sq. Ft. SOD: SEEDING: SEED IN EASEMENT: CONC. DRIVEWAY: 889 ± Sq. Ft. PRIVATE WALK: PUBLIC WALK: APRON: 22 ± Sq. Ft. 1,104 ± Sq. Ft. 345 ± Sq. Ft. 276 ± Sq. Yd. ADDITIONAL SOD TO: REAR EASEMENT HANDICAP RAMPS:

LOT 149 SPRINGBROOK SECTION 3

INST. #2020R017818 ZONING: R3

5' MINIMUM SIDE YARD 30' MINIMUM FRONT YARD

15' MINIMUM REAR YARD

LEGEND: PROPOSED GRADE PER PLAN XX.XAB AS BUILT GRADE

> S.S.D. SUB-SURFACE DRAIN SUB-SURFACE DISSUIT
> SANITARY SEWER
> 6" AS BUILT SANITARY LATERAL
> 6" PROPOSED SANITARY LATERAL ASL STORM SEWER W 3/4" WATER CONNECTION WATER MAIN W **SWALE**

SANITARY MANHOLE STORM MANHOLE CURB INLET

FIRE HYDRANT

 $\overset{\mathbf{w}}{\boxtimes}$ WATER VALVE

帶

DRAINAGE & UTILITY EASEMENT BUILDING LINE VARIABLE MINIMUM FINISHED FLOOR ELEVATION MINIMUM FLOOD PROTECTION D.&U.E. B.L. VAR. M.F.F.E. M.F.P.G. GRADE

STREET TREE

SIGNATURE DATE: SIGNATURE REPRESENTS CONFIRMATION OF RECEIPT OF PLOT PLAN BY CUSTOMER

BENCHMARK TOP OF CASTING = 863.98

ALL UNDERGROUND SEWERS AND UTILITIES SHOWN ARE PLOTTED BY SCALE FROM DESIGN PLANS FURNISHED BY ENGINEER THE ACTUAL FIELD LOCATION MAY VARY.

JOB ID SPRINGBK3.149

CONTROL# 96550 LEN

8939 BOYLAN PLACE PENDLETON, IN 46064

LOT AREA: 11,484 Sq. Ft.

LEGEND:

SILT FENCEUNDISTURBED AREA

DENOTES TEMPORARY SEEDING & MULCHING

- UA

DENOTES PERMANENT SEEDING & MULCHING AREAS

STONE CONSTRUCTION ENTRANCE

SOIL STOCKPILE

COMMUNITY PANEL: # 18095C0305 E DATE: JUNE 6, 2014

Lennar Homes of Indiana, Inc. 11555 N. Meridian Street, Suite 400 Carmel, IN 46032

LOT 149 SPRINGBROOK SECTION 3

INST. #2020R017818 ZONING: R3

5' MINIMUM SIDE YARD 30' MINIMUM FRONT YARD 15' MINIMUM REAR YARD

I HEREBY CERTIFY THAT THE DRAINAGE WAYS, PAD ELEVATIONS, AND EROSION AND SEDIMENT CONTROL MEASURES ARE CONSISTENT WITH THE OVERALL DEVELOPMENT PLANS.