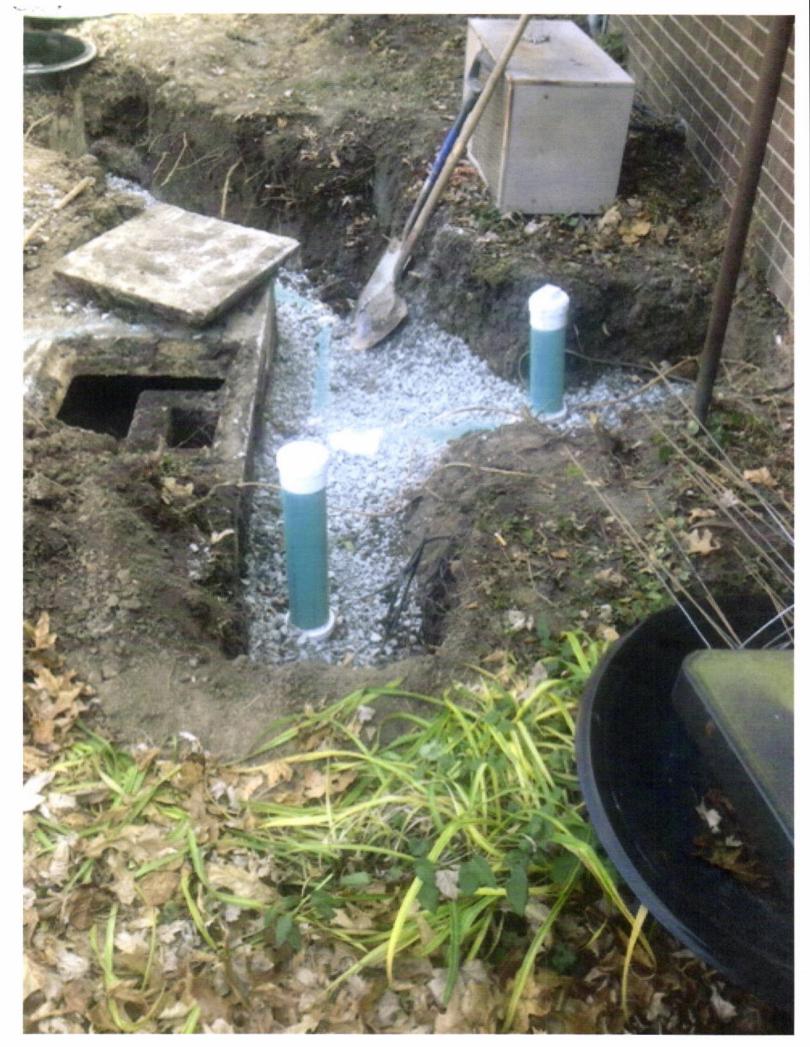

The parties hereto have read and fully understand the above provisions and agree to comply with said provisions.

| EALL CREEK REGIONAL WASTE DISTRICT                 |            | APPLICANT            |        |
|----------------------------------------------------|------------|----------------------|--------|
| Signature                                          |            | Signature            |        |
| STATE OF INDIANA )<br>) SS:                        |            |                      |        |
| COUNTY OF MADISON )                                |            |                      |        |
| SUBSCRIBED and sworn to before me this _           | day of     | , 20                 |        |
| My Commission Expires:                             | Signature  |                      |        |
|                                                    | Printed    |                      |        |
|                                                    |            | ry Public<br>lent of | County |
| *******                                            | *****      | lent of              | COUNTY |
| Inspector <u>J</u> Date Inspected <u>//-/ð-/ 4</u> | _ Approved | Rejected             |        |
| Reason for Rejecton<br>Date Reinspected            |            |                      |        |
| Date Reinspected<br>Notes:                         | Approved   | Rejected             |        |
| Size Pipe_4 Type Pipe_ <u>5DR35</u>                | _          |                      |        |
| Basement <u>Yes No 🖗 –</u>                         |            |                      | North  |
| Sump Pump Yes Not                                  |            |                      |        |
| Downspout to Ground <u>Yes No</u>                  |            | 6                    |        |
| Septic Tank Pumped & Filled <u>Yes No</u>          |            | See                  |        |
| Special Conditions                                 |            |                      |        |
| Special Conditions                                 |            | ATT                  |        |
| New Construction                                   |            | FIL                  |        |
|                                                    |            |                      |        |
|                                                    |            |                      |        |
|                                                    |            |                      |        |
|                                                    |            |                      |        |
|                                                    |            | Pictures 1           | Hachod |
| Stares grinder w/894                               | 14         |                      |        |
| 0                                                  |            |                      |        |