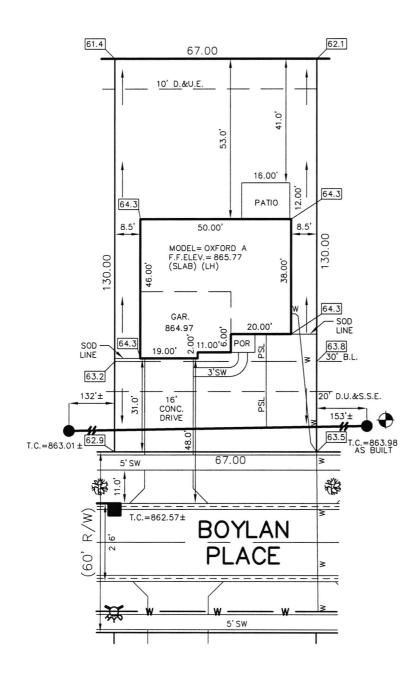

## STOEPPELWERTH

CONTROL# 97094 LEN

JOB ID SPRINGBK3.123

7965 East 106th Street, Fishers, IN 46038-2505 phone: 317.849.5935 fax: 317.849.5942

PARCEL#N/A

8928 BOYLAN PLACE PENDLETON, IN 46064

1" = 30'

LOT AREA: 8,710 Sq. Ft.

> M.F.F.E.=864.0 M.F.P.G.=863.8

LEGEND: XX.XAB

PROPOSED GRADE PER PLAN AS BUILT GRADE

 $\underline{\text{S.S.D.}}$  — — SUB-SURFACE DRAIN

ASI PSI W W

SUB-SURFACE DRAIN
SANITARY SEWER
6" AS BUILT SANITARY LATERAL
6" PROPOSED SANITARY LATERAL
STORM SEWER

3/4" WATER CONNECTION WATER MAIN SWALE

SANITARY MANHOLE

STORM MANHOLE CURB INLET

FIRE HYDRANT

卷

STREET TREE

D.U.&S.S.E.

D.&U.E. B.L. M.F.F.E.

M.F.P.G.

DRAINAGE, UTILITY & SANITARY SEWER EASEMENT DRAINAGE & UTILITY EASEMENT BUILDING LINE MINIMUM FINISHED FLOOR

**ELEVATION** MINIMUM FLOOD PROTECTION

GRADE

ALL UNDERGROUND SEWERS AND UTILITIES SHOWN ARE PLOTTED BY SCALE FROM DESIGN PLANS FURNISHED BY ENGINEER THE ACTUAL FIELD LOCATION MAY VARY.

LOT 123 SPRINGBROOK SECTION 3

INST. #2020R017818 ZONING: R3 5' MINIMUM SIDE YARD 30' MINIMUM FRONT YARD 15' MINIMUM REAR YARD

BENCHMARK TOP OF CASTING = 863.98

SOD: SEEDING: SEED IN EASEMENT: CONC. DRIVEWAY: PRIVATE WALK:
PUBLIC WALK:
APRON:
ADDITIONAL SOD TO:
REAR EASEMENT
HANDICAP RAMPS:

256 ± Sq. 4,073 ± Sq. Ft. 670 ± Sq. Ft. 512 ± Sq. Ft. 63 ± Sq. Ft. 255 ± Sq. Ft. 281 ± Sq. Ft. Ft. Ft. Yd. Sq. 378 ±

SIGNATURE: DATE: SIGNATURE REPRESENTS CONFIRMATION OF RECEIPT OF PLOT PLAN BY CUSTOMER