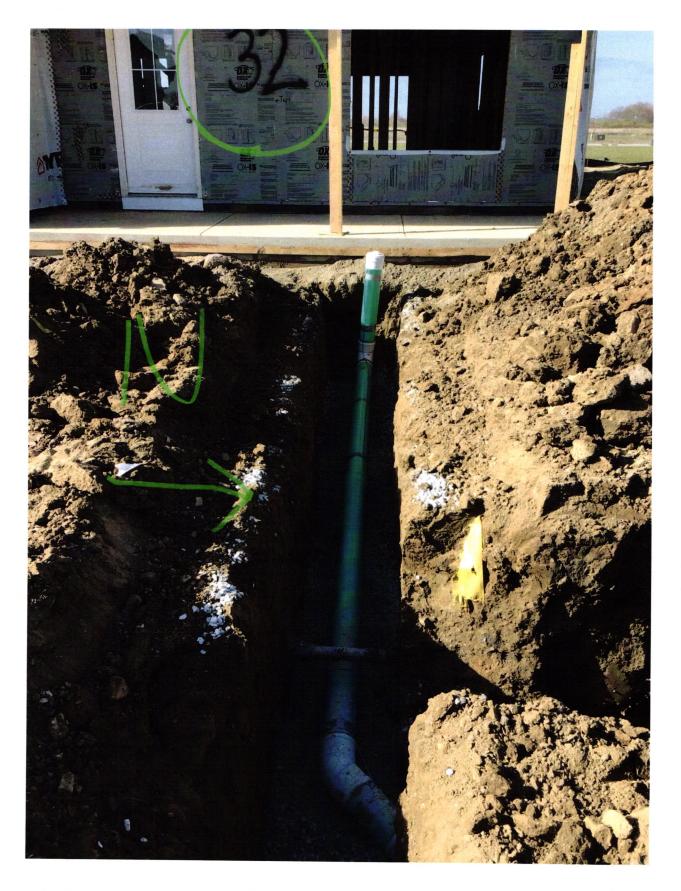

## Fall Creek Regional Waste District 9378 S 650 W, P.O. Box 59, Pendleton, IN 46064 765-778-7544 Agreement for Sanitary Sewer Service

This Agreement made and entered into this <u>5</u> day of <u>fug</u>., 20 between Fall Creek Regional Waste District ("District") and <u>LENNAR HOMES</u> ("Applicant") regarding the provision of sanitary sewer service, and the assignment of capacity in and connection to, the District's facilities for the premises located at <u>SPRINGBROOK LOT 32</u>.

The parties hereto have read and fully understand the above provisions and agree to comply with said provisions.

| FALL CREEK REGIONAL WASTE DISTRICT                                                                                                                                                                                                                                                   | APPLICANT                                  |
|--------------------------------------------------------------------------------------------------------------------------------------------------------------------------------------------------------------------------------------------------------------------------------------|--------------------------------------------|
| Signature                                                                                                                                                                                                                                                                            | Signature                                  |
| STATE OF INDIANA )                                                                                                                                                                                                                                                                   |                                            |
| ) SS:<br>COUNTY OF MADISON )                                                                                                                                                                                                                                                         |                                            |
| SUBSCRIBED and sworn to before me this                                                                                                                                                                                                                                               | <u>5</u> day of <u>Aug</u> ., 20 <u>20</u> |
| Commission Expires:                                                                                                                                                                                                                                                                  | Signature Roch DE. The                     |
| RACHEL ELAINE ANDERSON<br>NOTARY PUBLIC-STATE OF INDIANA<br>MADISON COUNTY                                                                                                                                                                                                           | Printed Rachel E. Anderson                 |
| MY COMM. EXPIRES OCTOBER 23, 2021                                                                                                                                                                                                                                                    | Notary Public<br>Resident of Musan County  |
| ***************************************                                                                                                                                                                                                                                              | ***********                                |
|                                                                                                                                                                                                                                                                                      |                                            |
| Inspector Secon Date Inspected 11-10-2                                                                                                                                                                                                                                               | Approved X Rejected                        |
| Reason for Rejecton                                                                                                                                                                                                                                                                  |                                            |
| Reason for Rejecton<br>Date Reinspected                                                                                                                                                                                                                                              | Approved Rejected                          |
| Reason for Rejecton<br>Date Reinspected<br>Notes:                                                                                                                                                                                                                                    |                                            |
| Reason for Rejecton<br>Date Reinspected<br>Notes:<br>Size Pipe Type Pipe35                                                                                                                                                                                                           |                                            |
| Reason for Rejecton<br>Date Reinspected<br>Notes:<br>Size Pipe Type Pipe <u>35</u><br>Basement <u>YesNo</u>                                                                                                                                                                          |                                            |
| Reason for Rejecton<br>Date Reinspected<br>Notes:<br>Size Pipe Type Pipe <u>35</u><br>Basement <u>YesNo</u><br>Sump Pump <u>YesNo</u>                                                                                                                                                | Approved Rejected                          |
| Reason for Rejecton<br>Date Reinspected<br>Notes:<br>Size Pipe Type Pipe <u>35</u><br>Basement <u>Yes No</u><br>Sump Pump <u>Yes No</u><br>Downspout to Ground <u>Yes No</u>                                                                                                         | Approved Rejected                          |
| Reason for Rejecton<br>Date Reinspected<br>Notes:<br>Size Pipe Type Pipe <u>35</u><br>Basement <u>Yes No</u><br>Sump Pump <u>Yes No</u><br>Downspout to Ground <u>Yes No</u><br>Septic Tank Pumped & Filled <u>Yes No</u>                                                            | Approved Rejected                          |
| Reason for Rejecton<br>Date Reinspected<br>Notes:<br>Size Pipe Type Pipe35<br>Basement <u>Yes No</u><br>Sump Pump <u>Yes No</u><br>Downspout to Ground <u>Yes No</u><br>Septic Tank Pumped & Filled <u>Yes No</u><br>Contractor Baldama Fact                                         | Approved Rejected                          |
| Reason for Rejecton    Date Reinspected    Notes:    Size Pipe  6    Type Pipe  35    Basement Yes  No    Sump Pump Yes  No    Downspout to Ground Yes  No    Septic Tank Pumped & Filled Yes  No    Contractor  Badded    Special Conditions                                        | Approved Rejected                          |
| Reason for Rejecton  Date Reinspected    Date Reinspected  Notes:    Size Pipe  6  Type Pipe  35    Basement Yes  No    Sump Pump Yes  No    Downspout to Ground Yes  No    Septic Tank Pumped & Filled Yes  No    Contractor  Date Reinspected    Special Conditions  Existing Home | Approved Rejected                          |
| Reason for Rejecton    Date Reinspected    Notes:    Size Pipe  6    Type Pipe  35    Basement Yes  No    Sump Pump Yes  No    Downspout to Ground Yes  No    Septic Tank Pumped & Filled Yes  No    Contractor  Badded    Special Conditions                                        | Approved Rejected                          |
| Reason for Rejecton  Date Reinspected    Date Reinspected  Notes:    Size Pipe  6  Type Pipe  35    Basement Yes  No    Sump Pump Yes  No    Downspout to Ground Yes  No    Septic Tank Pumped & Filled Yes  No    Contractor  Date Reinspected    Special Conditions  Existing Home | Approved Rejected                          |