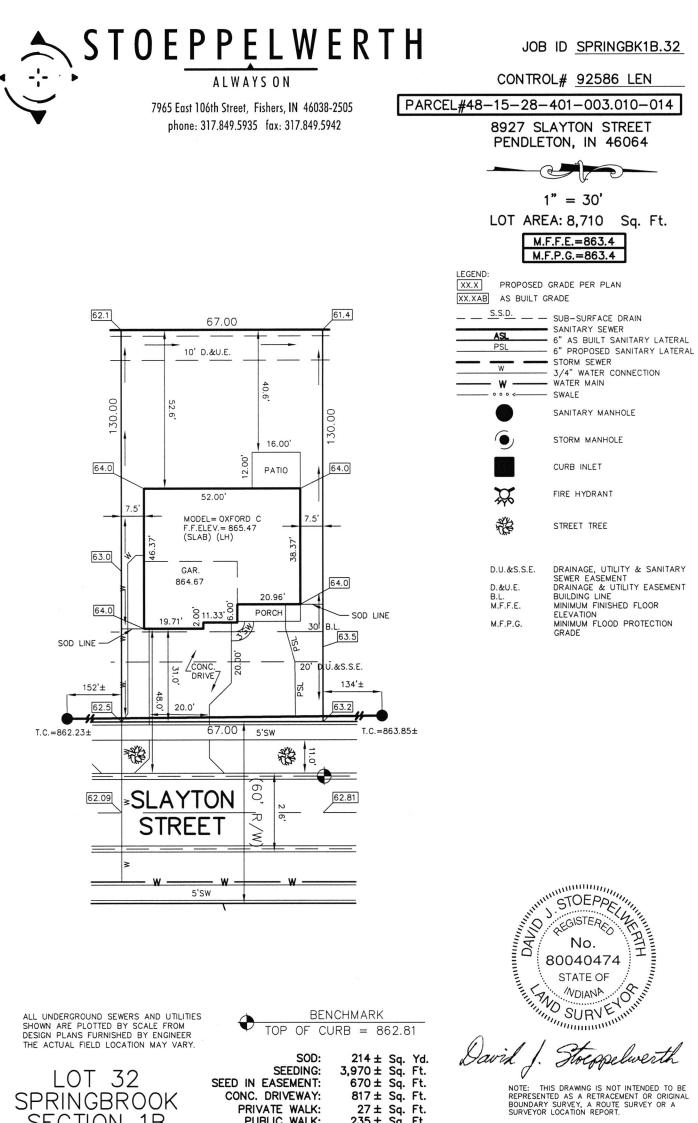

• . .

SECTION 1B INST. #2019R016779 ZONING: R3 5' MINIMUM SIDE YARD 30' MINIMUM FRONT YARD 15' MINIMUM REAR YARD

| Æ:            | DATE:           |
|---------------|-----------------|
| IDICAP RAMPS: | 0               |
| AR EASEMENT   |                 |
| ONAL SOD TO:  | 367 ± Sq. Yd.   |
| APRON:        | 345 ± Sq. Ft.   |
| PUBLIC WALK:  | 235 ± Sq. Ft.   |
| PRIVATE WALK: | 27 ± Sq. Ft.    |
| NC. DRIVEWAY: | 817 ± Sq. Ft.   |
| IN EASEMENT:  | 670 ± Sq. Ft.   |
| SEEDING:      | 3,970 ± Sq. Ft. |
|               |                 |