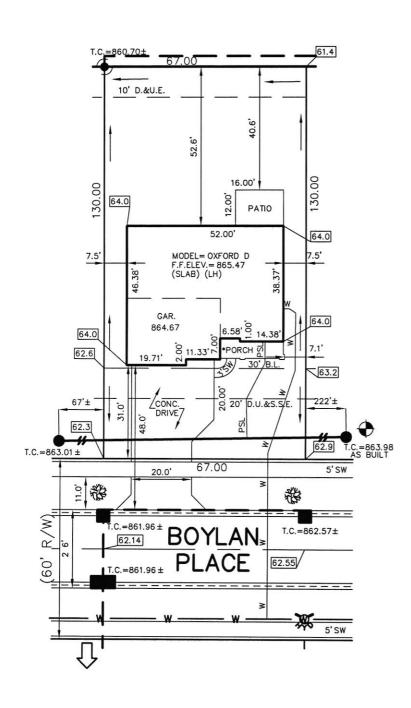

## STOEPPELWERTH

JOB ID <u>SPRINGBK3.124</u>
CONTROL# 95598 LEN

ALWAYSON

PARCEL#N/A

7965 East 106th Street, Fishers, IN 46038-2505 phone: 317.849.5935 fax: 317.849.5942

8916 BOYLAN PLACE PENDLETON, IN 46064

1" = 30'LOT AREA: 8,710 Sq. Ft.

M.F.P.G.=863.8

XX.XX PROPOSED GRADE PER PLAN

XX.XAB AS BUILT GRADE

S.S.D. SIB\_SURFACE DRA

S.S.D. SUB-SURFACE DRAIN
SANITARY SEWER
6" AS BUILT SANITARY LATERAL
6" PROPOSED SANITARY LATERAL
STORM SEWER
W 3/4" WATER CONNECTION
WATER MAIN
SWALE
SWALE

SANITARY MANHOLE

STORM MANHOLE

CURB INLET

FIRE HYDRANT

STREET TREE

EMERGENCY FLOOD ROUTE

D.U.&S.S.E. DRAINAGE, UTILITY & SANITARY
SEWER EASEMENT
DRAINAGE & UTILITY EASEMENT
BL. BUILDING LINE
M.F.F.E. MINIMUM FINISHED FLOOR

M.F.P.G. MINIMUM FLOOD PROTECTION
GRADE

David J. Stoeppelwerth

NOTE: THIS DRAWING IS NOT INTENDED TO BE REPRESENTED AS A RETRACEMENT OR ORIGINAL BOUNDARY SURVEY, A ROUTE SURVEY OR A SURVEYOR LOCATION REPORT.

ALL UNDERGROUND SEWERS AND UTILITIES SHOWN ARE PLOTTED BY SCALE FROM DESIGN PLANS FURNISHED BY ENGINEER THE ACTUAL FIELD LOCATION MAY VARY.

## LOT 124 SPRINGBROOK SECTION 3

INST. #(UNRECORDED)
ZONING: R3

5' MINIMUM SIDE YARD

30' MINIMUM FRONT YARD 15' MINIMUM REAR YARD

THIS PLOT PLAN WAS PREPARED FROM AN UNRECORDED PLAT AND IS SUBJECT TO CHANGE

SIGNATURE:

HANDICAP RAMPS:

SIGNATURE REPRESENTS CONFIRMATION OF RECEIPT OF PLOT PLAN BY CUSTOMER

0

BENCHMARK

TOP OF CASTING=863.98

SOD: 214 ± Sq. Yo

SOD: SEEDING: 3,970  $\pm$  Sq. ft. 670  $\pm$  Sq. ft. 670  $\pm$  Sq. ft. 670  $\pm$  Sq. ft. 817  $\pm$  Sq. ft. PUBLIC WALK: PUBLIC WALK: APRON: APRON: ADDITIONAL SOD TO: REAR EASEMENT