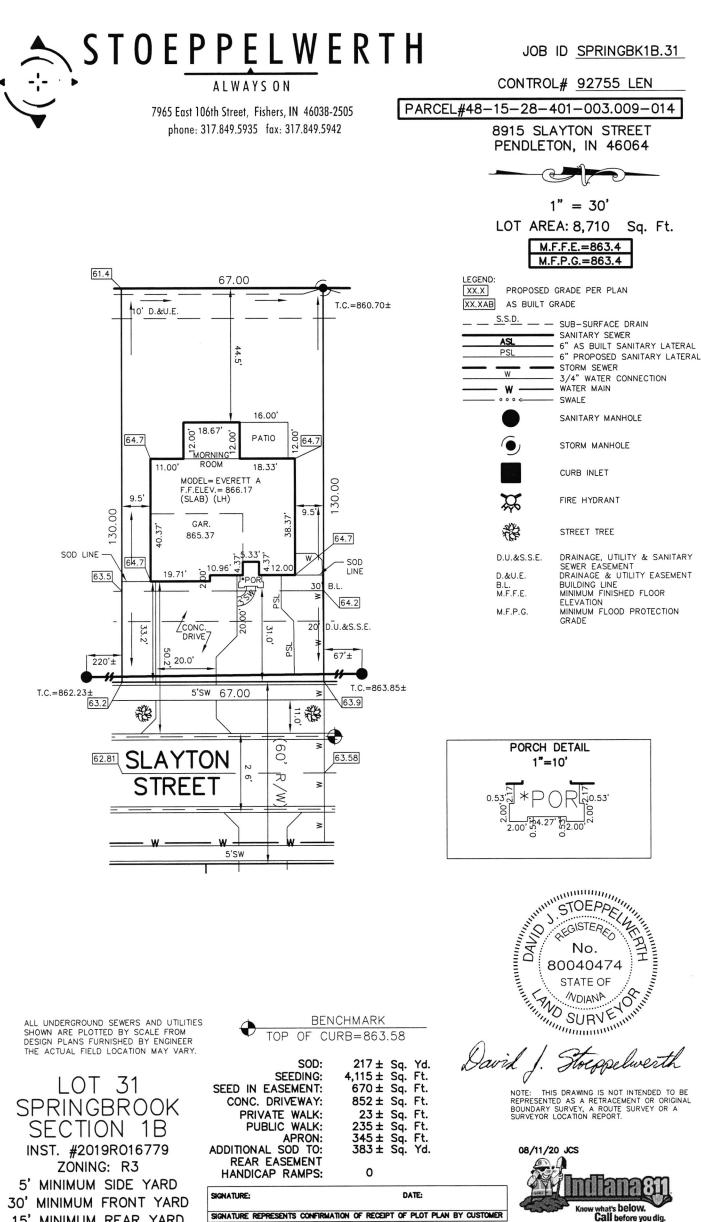

## Agreement for Sanitary Sewer Service

This Agreement made and entered into this day of <u>fug</u>, 20,20; between Fall Creek Regional Waste District ("District") and <u>LENNAR HOMES</u> ("Applicant") regarding the provision of sanitary sewer service, and the assignment of capacity in and connection to, the District's facilities for the premises located at <u>SPRINGBROOK LOT 31</u>.

S'ayton St loton, Street Address: 8915 YGOUL 10

Now therefore, the parties, in consideration of the mutual promises set out in this Agreement, the receipt and sufficiency of which is hereby acknowledged, agree as follows: