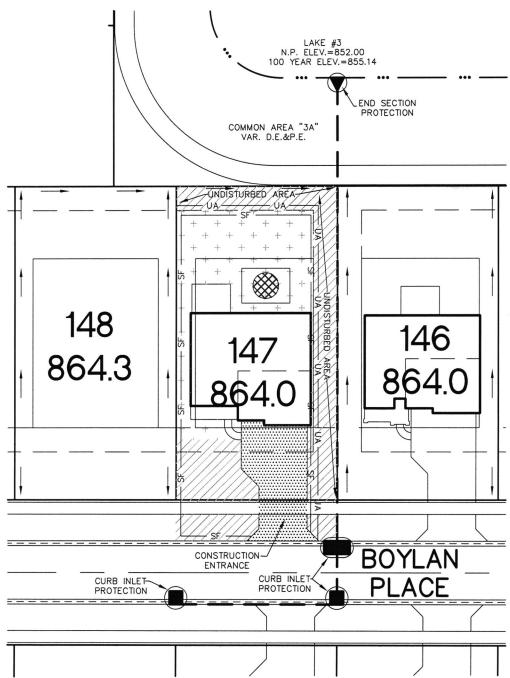

MOSCO SERVICE CONTRACTOR CONTRACT

STOEPPELWERTH

ALWAYS ON

7965 East 106th Street, Fishers, IN 46038-2505 phone: 317.849.5935 fax: 317.849.5942

N.P. ELEV.=852.00 100 YEAR ELEV.=855.14

COMMON AREA "3A" VAR. D.E.&P.E.

8'PATH

67.00

10' D.&U.E.

16.00'
PATIO 00 11.0'
50.00'

19.37 LINE 30' B. 63.2 62.0 ZCONC 00 20' D.&U.E 31.0 PSL DRIVE 20.0 67'± 220'± 62.9 20.0

5' SW BOYLAN

62.3

BOYLAN

62.14

PLACE

T.C.=862.57±

T.C.=861.96±

T.C.=861.96±

T.C.=861.96±

T.C.=861.96±

T.C.=861.96±

T.C.=861.96±

T.C.=862.57±

T.C.=862.57±

T.C.=861.96±

T.C.=862.57±

T.C.=862.57±

T.C.=861.96±

T.C.=863.98 AS BUILT T.C.=863.01 ±

ALL UNDERGROUND SEWERS AND UTILITIES SHOWN ARE PLOTTED BY SCALE FROM DESIGN PLANS FURNISHED BY ENGINEER THE ACTUAL FIELD LOCATION MAY VARY.

# LOT 147 SPRINGBROOK SECTION 3

INST. #2020R017818 ZONING: R3

5' MINIMUM SIDE YARD 30' MINIMUM FRONT YARD 15' MINIMUM REAR YARD BENCHMARK
TOP OF CASTING 863.98

30

SOD: SEEDING: SEED IN EASEMENT: CONC. DRIVEWAY: PRIVATE WALK: PUBLIC WALK: APRON: ADDITIONAL SOD TO:

REAR EASEMENT HANDICAP RAMPS:  $211\pm$  Sq. Yd.  $4,074\pm$  Sq. Ft.  $670\pm$  Sq. Ft.  $819\pm$  Sq. Ft.  $31\pm$  Sq. Ft.  $235\pm$  Sq. Ft.  $345\pm$  Sq. Ft.  $378\pm$  Sq. Yd.

SIGNATURE: DATE:
SIGNATURE REPRESENTS CONFIRMATION OF RECEIPT OF PLOT PLAN BY CUSTOMER

JOB ID SPRINGBK3.147

CONTROL# 96395 LEN

PARCEL# N/A

8915 BOYLAN PLACE PENDLETON, IN 46064

LOT AREA: 8,710 Sq. Ft.

M.F.F.E.=864.0 M.F.P.G.=863.8

LEGEND:

XX.X PROPOSED GRADE PER PLAN

XX.XAB AS BUILT GRADE

S.S.D. SUB-SURFACE DRAIN
SANITARY SEWER
6" AS BUILT SANITARY LATERAL
6" PROPOSED SANITARY LATERAL
STORM SEWER
3/4" WATER CONNECTION
WATER MAIN
SWALE

SANITARY MANHOLE

STORM MANHOLE

CURB INLET

FIRE HYDRANT

STREET TREE

W
W
WATER VALVE

EMERGENCY FLOOD ROUTE

D.E.&P.E. DRAINAGE & LANDSCAPE EASEMENT D.&U.E. DRAINAGE & UTILITY EASEMENT B.L. BUILDING LINE VAR. VARIABLE M.F.F.E. MINIMUM FINISHED FLOOR ELEVATION M.F.P.G. MINIMUM FLOOD PROTECTION

GRADE

David J. Stoeppelwerth

NOTE: THIS DRAWING IS NOT INTENDED TO BE REPRESENTED AS A RETRACEMENT OR ORIGINAL BOUNDARY SURVEY, A ROUTE SURVEY OR A SURVEYOR LOCATION REPORT.

DENOTES PERMANENT SEEDING & MULCHING AREAS

DENOTES SEEDING W/FIBER BLANKET

STONE CONSTRUCTION ENTRANCE

SOIL STOCKPILE

THIS LOT LIES IN ZONE: X COMMUNITY PANEL: # 18095CO305 E DATE: JUNE 6, 2014

Lennar Homes of Indiana, Inc. 11555 N. Meridian Street, Suite 400 Carmel, IN 46032

## LOT 147 **SPRINGBROOK** SECTION 3

INST. #2020R017818 ZONING: R3

5' MINIMUM SIDE YARD

30' MINIMUM FRONT YARD

15' MINIMUM REAR YARD

I HEREBY CERTIFY THAT THE DRAINAGE WAYS, PAD ELEVATIONS, AND EROSION AND SEDIMENT CONTROL MEASURES ARE CONSISTENT WITH THE OVERALL DEVELOPMENT PLANS.