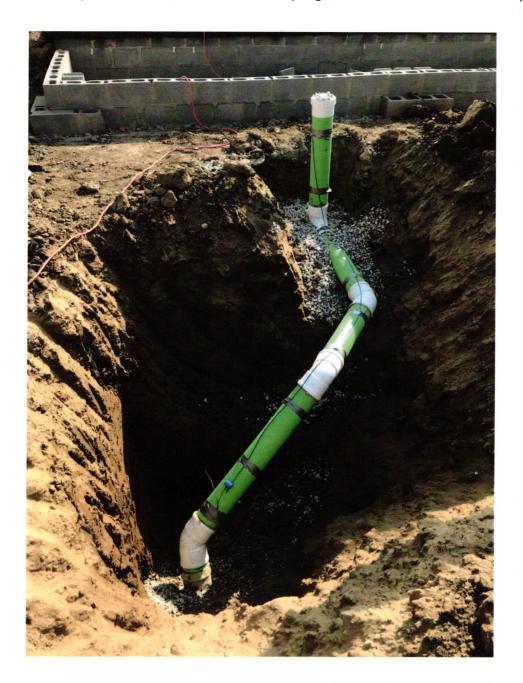

.32 \* PORCH 0.36 %1.67'% 4.92'\%1.67 1.67 3.36

ALL UNDERGROUND SEWERS AND UTILITIES SHOWN ARE PLOTTED BY SCALE FROM DESIGN PLANS FURNISHED BY ENGINEER THE ACTUAL FIELD LOCATION MAY VARY.

LOT 70 SPRINGBROOK SECTION 1B

INST. #2019R016779 ZONING: R3 MINIMUM SIDE YARD

30' MINIMUM FRONT YARD 15' MINIMUM REAR YARD

BENCHMARK TOP OF CURB = 863.60

SOD: SEEDING: SEED IN EASEMENT: CONC. DRIVEWAY:
PRIVATE WALK:
PUBLIC WALK: APRON: ADDITIONAL SOD TO: REAR EASEMENT

HANDICAP RAMPS:

218 ± Sq. Yd. 3,882 ± Sq. Ft. 670 ± Sq. Ft. 889 ± Sq. Ft. 22 ± Sq. Ft. 235 ± Sq. Ft. 345 ± Sq. Ft. 346 ± Sq. Yd.

0

T.C.=862.23±

No. SURVENIUM David J. Stoeppelwerth

NOTE: THIS DRAWING IS NOT INTENDED TO BE REPRESENTED AS A RETRACEMENT OR ORIGINAL BOUNDARY SURVEY, A ROUTE SURVEY OR A SURVEYOR LOCATION REPORT.







| 10186523, Lennar Homes of Indiana Inc |                                    | nc     | JPMorgan Chase Bank N.A.<br>900000.1010.114 | STUB CHECK NO. 1471768<br>1 of 1 DATE 08/06/20 |                           |          |
|---------------------------------------|------------------------------------|--------|---------------------------------------------|------------------------------------------------|---------------------------|----------|
| CO. #                                 | NUMBER                             | DATE   | PAYMENT ADVICE                              | GROSS                                          | DISCOUNT                  | NET      |
| 69372                                 | 69372710070 WS                     | 073020 | 70 SPRINGBROOK BLDG