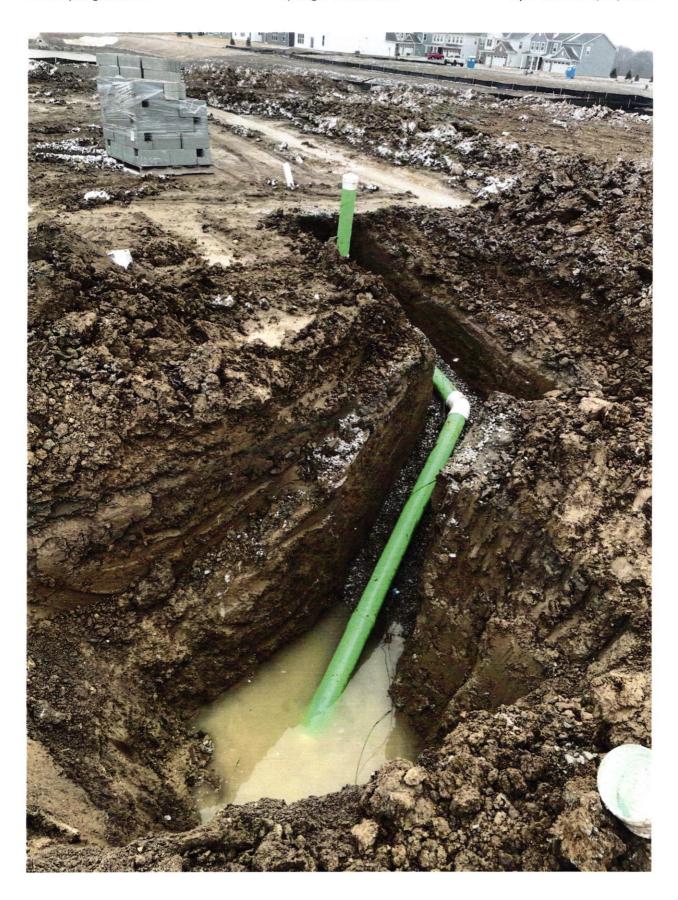

M.F.P.G. MINIMUM FINISHED FLOOR ELEVATION M.F.P.G. MINIMUM FLOOD PROTECTION GRADE

CONTRACTOR SHALL CUT 8' OFF OF LATERAL AND BEGIN FROM THAT POINT AND CONNECT TO HOUSE FOLLOWING PLOT PLAN.

LAKE #3 N.P. ELEV.=852.00 100 YEAR ELEV.=855.51 COMMON AREA "3A' D.E.&P.E. 8'PATH 67.00 60.7 61.1 10' D.&U.E 16.00 00 PATIO 62.8 62.8 00 00 50.00 30. 30. MODEL= OXFORD E F.F.ELEV.= 864.27 (SLAB) (LH) 46. 38. 62.8 GAR SOD 62.8 863.47 811.00'6 POR 61.8 30' B. 62.3 PSL 20 D.&U.E. ~ 31.0 SL 62.0 20.0 61.5 67.00 ≥ 5'SW 9.0 (60)**SPRINGBROOK** 61.19 N DRIVE 61.64  $\geq$ 5'SW T.C.=861.44+ T.C.=861.77 ± 335'±