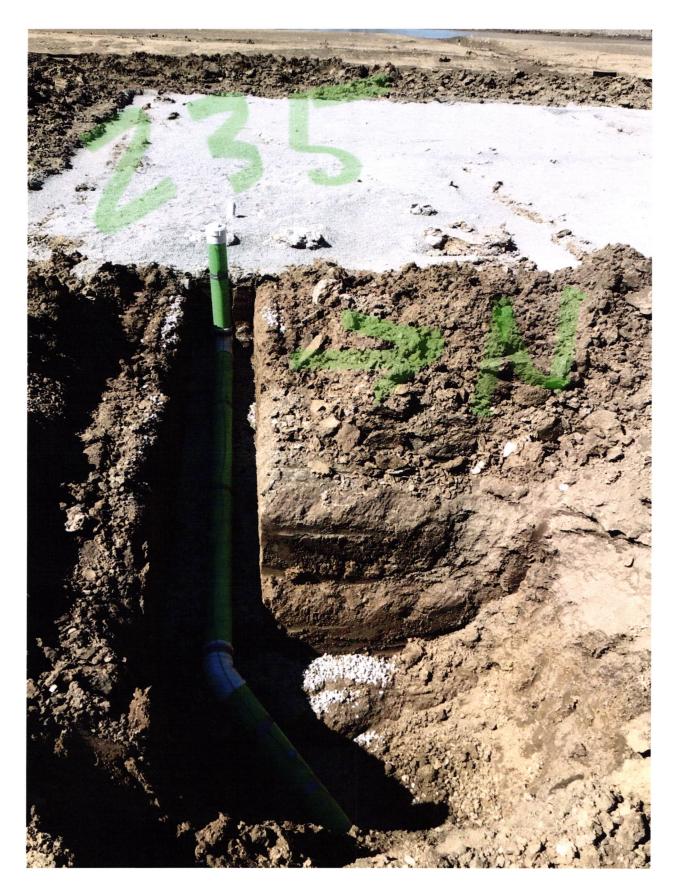

BENCHMARK TOP OF CURB=861.64

LOT 235 SPRINGBROOK SECTION 5

INST. #2021R019149 ZONING: R3 5' MINIMUM SIDE YARD 30' MINIMUM FRONT YARD 15' MINIMUM REAR YARD

ALL UNDERGROUND SEWERS AND UTILITIES SHOWN ARE PLOTTED BY SCALE FROM DESIGN PLANS FURNISHED BY ENGINEER THE ACTUAL FIELD LOCATION MAY VARY.