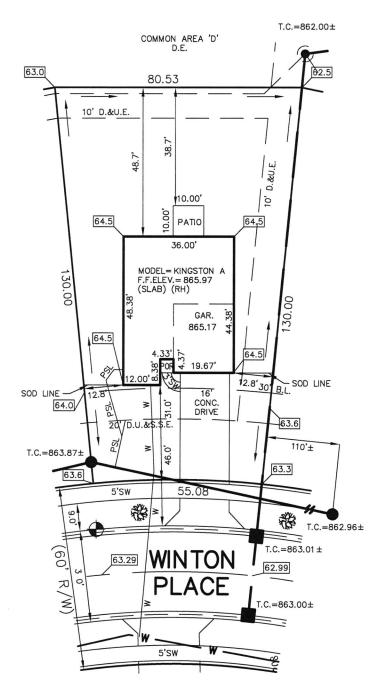

## STOEPPELWERTH

7965 East 106th Street, Fishers, IN 46038-2505 phone: 317.849.5935 fax: 317.849.5942

JOB ID SPRINGBK1B.50

CONTROL# 91718 LEN

8894 WINTON PLACE PENDLETON, IN 46064

1" = 30'

LOT AREA: 8,717 Sq. Ft.

M.F.F.E.=864.0 M.F.P.G.=863.9

PROPOSED GRADE PER PLAN XX.XAB AS BUILT GRADE S.S.D. SUB-SURFACE DRAIN SANITARY SEWER ASI 6" AS BUILT SANITARY LATERAL
6" PROPOSED SANITARY LATERAL

LEGEND:

W

STORM SEWER 3/4" WATER CONNECTION WATER MAIN

SWALE

SANITARY MANHOLE

STORM MANHOLE

CURB INLET FIRE HYDRANT

STREET TREE

DRAINAGE & UTILITY EASEMENT DRAINAGE EASEMENT BUILDING LINE MINIMUM FINISHED FLOOR D.&U.E. D.E. B.L. M.F.F.E. **ELEVATION** MINIMUM FLOOD PROTECTION M.F.P.G.

GRADE
DRAINAGE UTILITY & SANITARY
SEWER EASEMENT D.U.&S.S.E.

CONTRACTOR SHALL CUT 5.5' OFF OF LATERAL AND BEGIN FROM THAT POINT AND CONNECT TO HOUSE FOLLOWING PLOT PLAN.

. UNDERGROUND SEWERS AND UTILITIES SHOWN ARE PLOTTED BY SCALE FROM DESIGN PLANS FURNISHED BY ENGINEER THE ACTUAL FIELD LOCATION MAY

LOT 50 SPRINGBROOK SECTION 1B

INST. #2019R016779 ZÖNING: R3

5' MINIMUM SIDE YARD 30' MINIMUM FRONT YARD 15' MINIMUM REAR YARD

BENCHMARK TOP OF CURB = 863.29

SOD: 193 ± Sq. Yd. SEEDING: 4,994 ± Sq. Ft. 795 ± Sq. Ft. 578 ± Sq. Ft. SEED IN EASEMENT: CONC. DRIVEWAY: PRIVATE WALK:
PUBLIC WALK:
APRON:
ADDITIONAL SOD TO:
REAR EASEMENT
HANDICAP RAMPS: 21± Sq. Ft. 192± Sq. Ft. 249± Sq. Ft. 467± Sq. Yd. Ft. Ft. Yd.