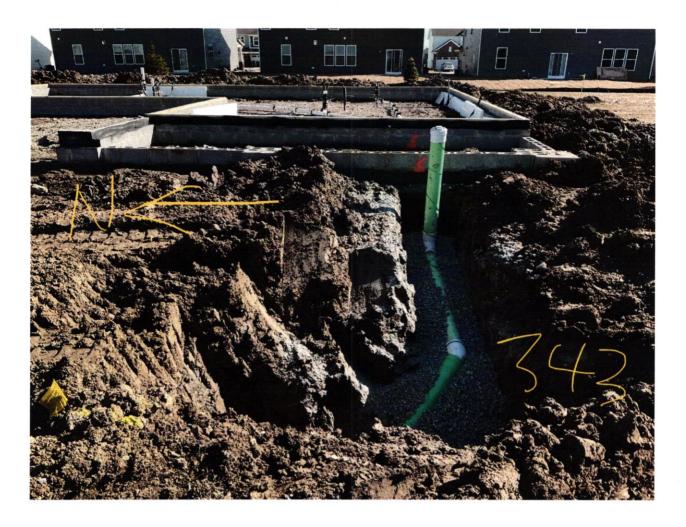

LOT 343 SPRINGBROOK SECTION 7

INST. #2022R013984 ZONING: R3

5' MINIMUM SIDE YARD 30' MINIMUM FRONT YARD

15' MINIMUM REAR YARD

ALL UNDERGROUND SEWERS AND UTILITIES SHOWN ARE PLOTTED BY SCALE FROM DESIGN PLANS FURNISHED BY ENGINEER THE ACTUAL FIELD LOCATION MAY VARY.