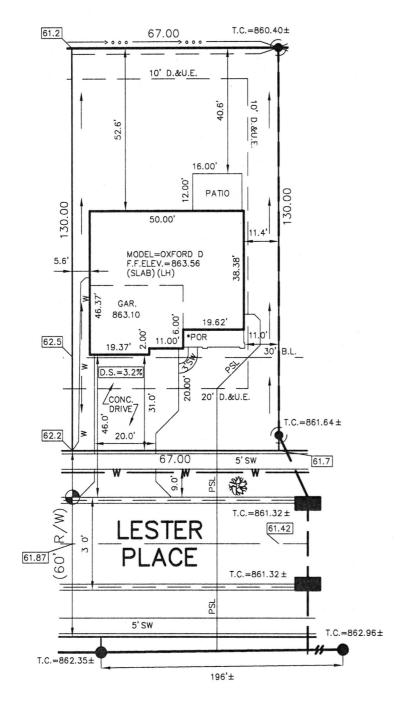

## STOEPPELWERTH

7965 East 106th Street, Fishers, IN 46038-2505 phone: 317.849.5935 fax: 317.849.5942

JOB ID SPRINGBK7.343

CONTROL# 105641 LEN

PARCEL#48-15-28-403-001.343-014

8884 LESTER PLACE PENDLETON, IN 46064

NOTE: THIS PROPOSED HOUSE HAS LITTLE TO NO TOLERANCE RELATED TO SETBACK REQUIREMENTS. THE POURED FOUNDATION MUST BE PINNED BY STOEPPELWERTH & ASSOCIATES (S&A) PRIOR TO INSTALLATION AND/OR CONSTRUCTION OF ANY CONCRETE OR FRAMED WALLS IN ORDER TO ASSURE ITS PROPER LOCATION. S&A WILL ASSUME NO LIABILITY SHOULD THE BUILDER FAIL TO SCHEDULE SUCH A PINNING WITHIN OUR STANDARD AND AGREED UPON LEAD TIMES.

(P)

1" = 30'

LOT AREA: 8,710 Sq. Ft.

DESIGN PAD=862.35 M.F.F.E.=863.4 M.F.P.G.=863.1

LEGEND XX.X XX.XAB

PROPOSED GRADE PER PLAN AS BUILT GRADE

S.S.D. — SUB-SURFACE DRAIN W W

SANITARY SEWER 6" AS BUILT SANITARY LATERAL 6" PROPOSED SANITARY LATERAL STORM SEWER
3/4" WATER CONNECTION

WATER MAIN SWALE

SANITARY MANHOLE

STORM MANHOLE

CURB INLET

FIRE HYDRANT

STREET TREE

D.&U.E. B.L. M.F.F.E. M.F.P.G. DRAINAGE & UTILITY EASEMENT BUILDING LINE MINIMUM FINISHED FLOOR ELEVATION
MINIMUM FLOOD PROTECTION

GRADE

V

NOTE: THIS DRAWING IS FOR PERMITTING PURPOSES ONLY AND NOT INTENDED TO BE REPRESENTED AS A RETRACEMENT SURVEY, ORIGINAL SURVEY, ROUTE SURVEY, LOT SURVEY OR A SURVEYOR LOCATION REPORT OR ANY OTHER TYPE OF PROPERTY BOUNDARY ASSESSMENT. NO BOUNDARY CORNERS HAVE BEEN SET AND THEREFORE NO LIABILITY WILL BE ASSUMED FOR ANY USE OF THIS DATA FOR CONSTRUCTION OF NEW IMPROVEMENTS INCLUDING FENCES.

LOT 343 SPRINGBROOK SECTION 7

INST. #2022R013984 ZONING: R3

5' MINIMUM SIDE YARD 30' MINIMUM FRONT YARD

15' MINIMUM REAR YARD

ALL UNDERGROUND SEWERS AND UTILITIES SHOWN ARE PLOTTED BY SCALE FROM DESIGN PLANS FURNISHED BY ENGINEER THE ACTUAL FIELD LOCATION MAY VARY.

CONC. DRIVEWAY:
PRIVATE WALK:
PUBLIC WALK: APRON: ADDITIONAL SOD: HANDICAP RAMPS:

654 ± Sq. Yd. N/A ± Sq. Ft. 819 ± Sq. Ft. 29 ± Sq. Ft. 235 ± Sq. Ft. 305 ± Sq. Ft. N/A ± Sq. Yd.

SIGNATURE: DATE: SIGNATURE REPRESENTS CONFIRMATION OF RECEIPT OF PLOT PLAN BY CUSTOMER