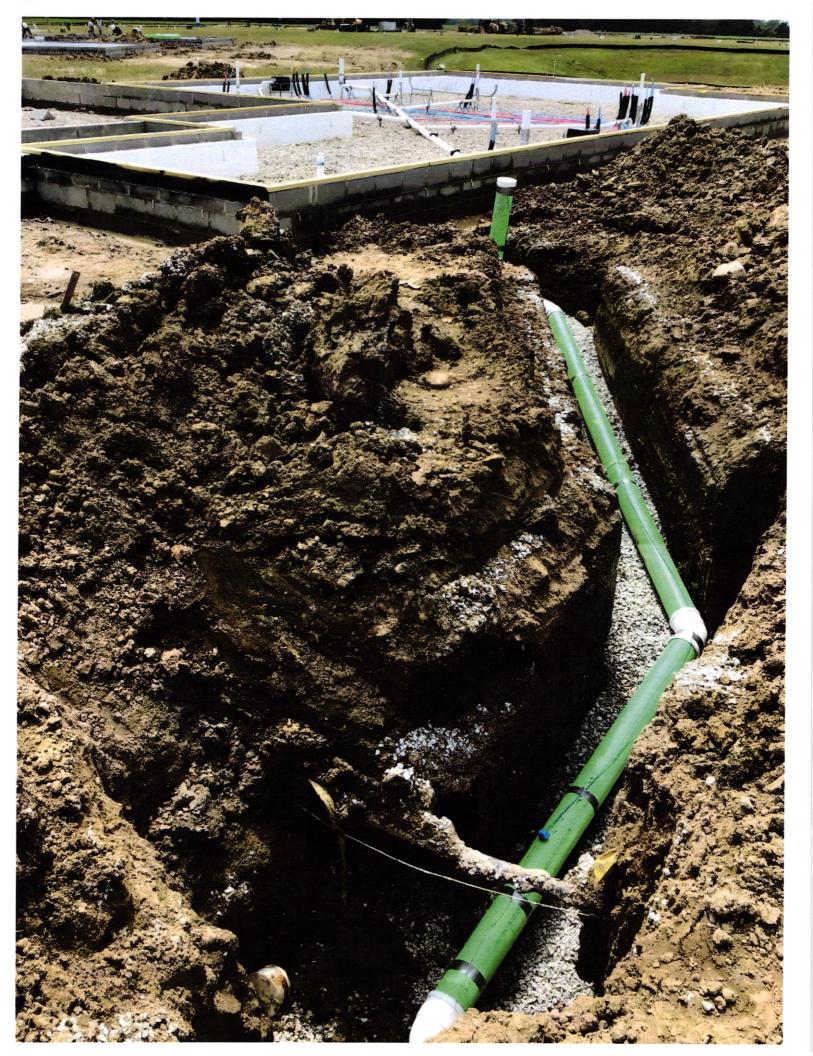

The parties hereto have read and fully understand the above provisions and agree to comply with said provisions.

| FALL CREEK REGIONAL WASTE DISTRICT                                                                                                           | APPLICANT                                                                   |
|----------------------------------------------------------------------------------------------------------------------------------------------|-----------------------------------------------------------------------------|
| Signature                                                                                                                                    | Signature                                                                   |
| STATE OF INDIANA )<br>) SS:<br>COUNTY OF MADISON )                                                                                           |                                                                             |
| SUBSCRIBED and sworn to before me this                                                                                                       | 29 day of April, 20,00                                                      |
| My Commission Expire SEAL<br>RACHEL ELAINE ANDERSON<br>NOTARY PUBLIC-STATE OF INDIANA<br>MADISON COUNTY<br>MY COMM. EXPIRES OCTOBER 23, 2021 | Signature Pochel E. Anderson<br>Printed Pochel E. Anderson<br>Notary Public |
| *****                                                                                                                                        | Resident of <u>Weduson</u> County                                           |
| Inspector SN Date Inspected 7/29/2<br>Reason for Rejecton                                                                                    | ↔<br>Approved Rejected                                                      |
|                                                                                                                                              | Approved Rejected                                                           |
| Notes:<br>Size Pipe Type Pipe35                                                                                                              |                                                                             |
| Basement <u>Yes No</u><br>Sump Pump Yes No                                                                                                   | North                                                                       |
| Downspout to Ground Yes No                                                                                                                   |                                                                             |
| Septic Tank Pumped & Filled <u>Yes No</u><br>Contractor <u>Baldwin</u> eX.                                                                   | Doubies                                                                     |
| Special Conditions                                                                                                                           | rawing                                                                      |
| Existing Home<br>New Construction                                                                                                            | brawing<br>+ 1 picture                                                      |
|                                                                                                                                              | attached                                                                    |
|                                                                                                                                              |                                                                             |