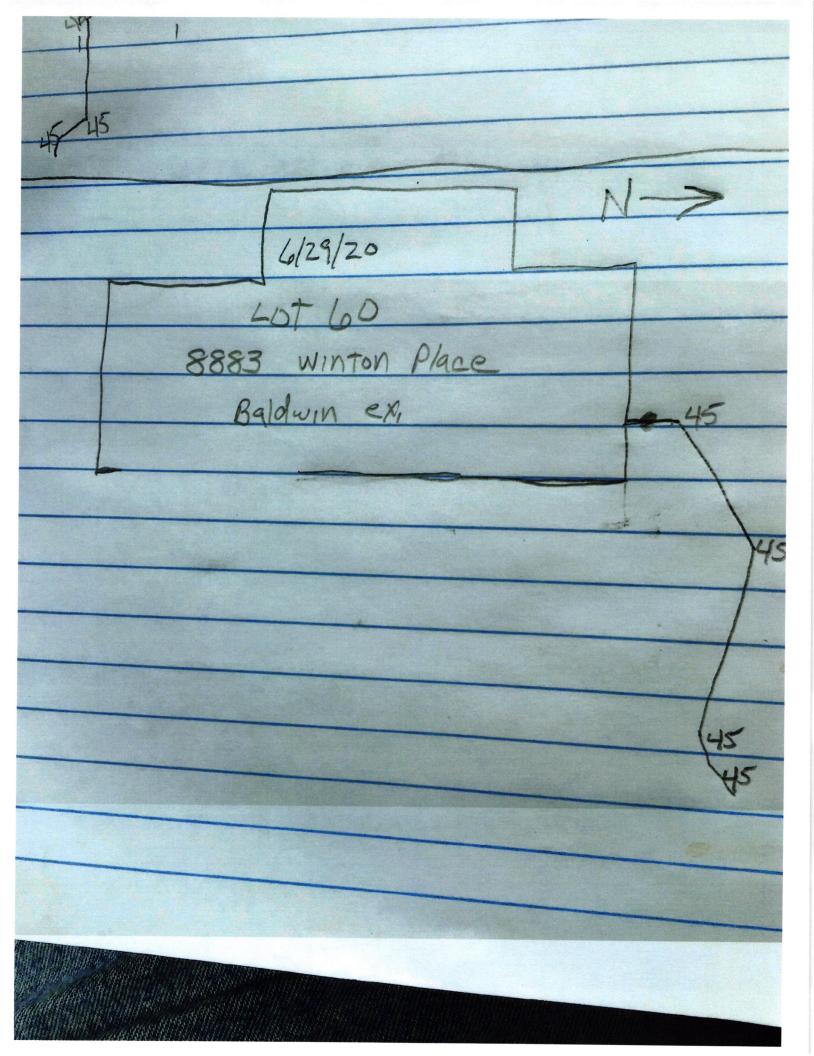

The parties hereto have read and fully understand the above provisions and agree to comply with said provisions.

| FALL CREEK REGIONAL WASTE DISTRICT                                                                                                           | APPLICANT                                                                   |
|----------------------------------------------------------------------------------------------------------------------------------------------|-----------------------------------------------------------------------------|
| Signature                                                                                                                                    | Signature                                                                   |
| STATE OF INDIANA )<br>) SS:<br>COUNTY OF MADISON )                                                                                           |                                                                             |
| SUBSCRIBED and sworn to before me this                                                                                                       | 29 day of April, 20,00                                                      |
| My Commission Expire SEAL<br>RACHEL ELAINE ANDERSON<br>NOTARY PUBLIC-STATE OF INDIANA<br>MADISON COUNTY<br>MY COMM. EXPIRES OCTOBER 23, 2021 | Signature Pochel E. Anderson<br>Printed Pochel E. Anderson<br>Notary Public |
| *****                                                                                                                                        | Resident of <u>Weduson</u> County                                           |
| Inspector SN Date Inspected 7/29/2<br>Reason for Rejecton                                                                                    | ↔<br>Approved Rejected                                                      |
|                                                                                                                                              | Approved Rejected                                                           |
| Notes:<br>Size Pipe Type Pipe35                                                                                                              |                                                                             |
| Basement <u>Yes No</u><br>Sump Pump Yes No                                                                                                   | North                                                                       |
| Downspout to Ground Yes No                                                                                                                   |                                                                             |
| Septic Tank Pumped & Filled <u>Yes No</u><br>Contractor <u>Baldwin</u> eX.                                                                   | Doubies                                                                     |
| Special Conditions                                                                                                                           | rawing                                                                      |
| Existing Home<br>New Construction                                                                                                            | brawing<br>+ 1 picture                                                      |
|                                                                                                                                              | attached                                                                    |
|                                                                                                                                              |                                                                             |