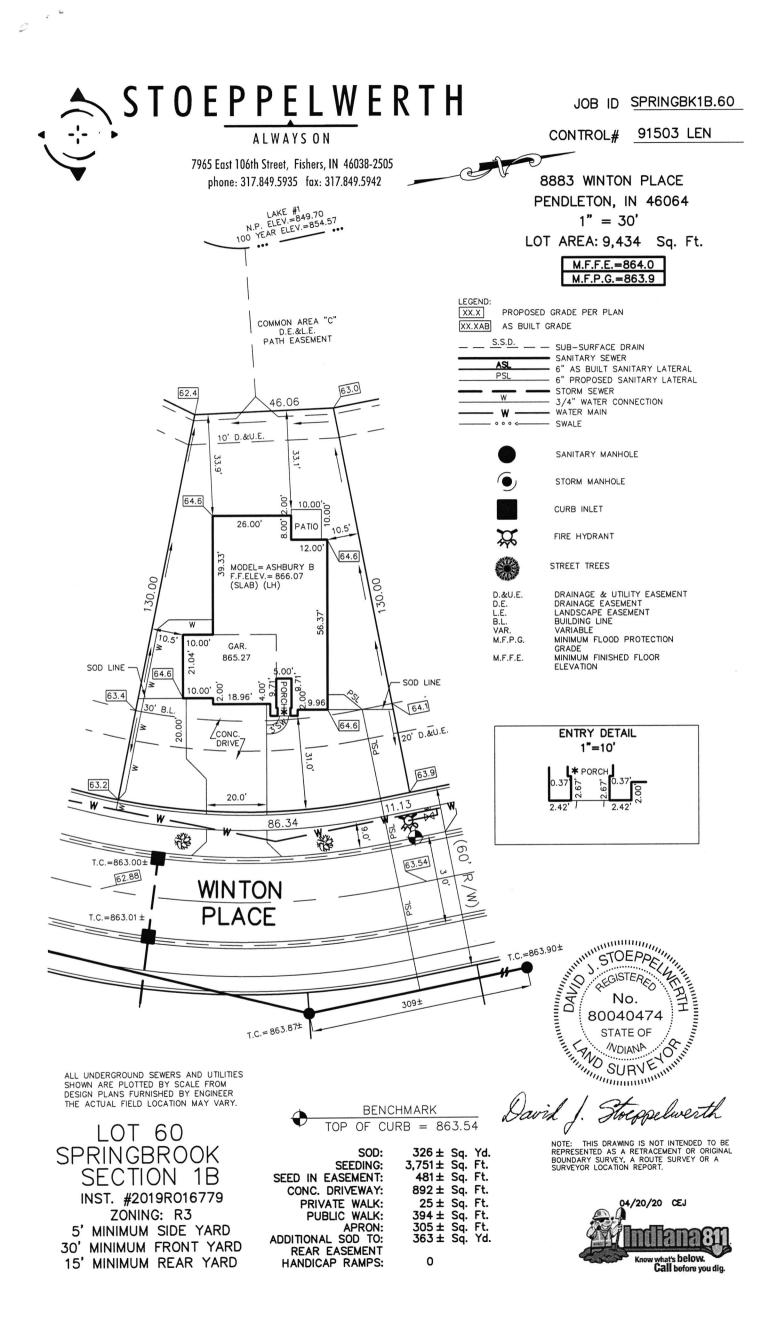

## Fall Creek Regional Waste District 9378 S 650 W, P.O. Box 59, Pendleton, IN 46064 765-778-7544

Agreement for Sanitary Sewer Service

This Agreement made and entered into this day of \_\_\_\_\_\_, 20 do, between Fall Creek Regional Waste District ("District") and <u>LENNAR HOMES</u> ("Applicant") regarding the provision of sanitary sewer service, and the assignment of capacity in and connection to, the District's facilities for the premises located at \_\_\_\_\_\_ SPRINGBROOK LOT 60

les Street Address: 8883 Winton Place dictor, Jul Model

Now therefore, the parties, in consideration of the mutual promises set out in this Agreement, the receipt and sufficiency of which is hereby acknowledged, agree as follows: