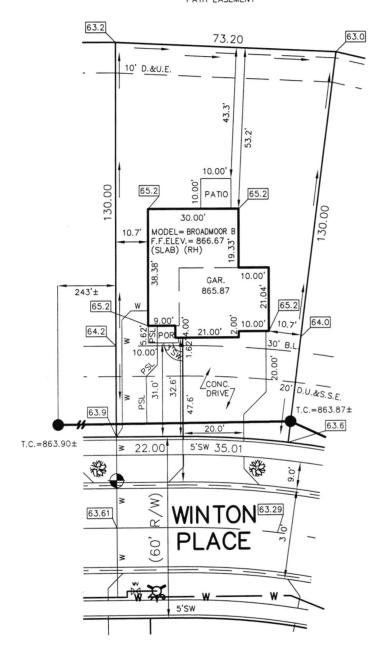

ALWAYSON

7965 East 106th Street, Fishers, IN 46038-2505 phone: 317.849.5935 fax: 317.849.5942

JOB ID SPRINGBK1B.51

CONTROL# 91692 LEN

SSSS WINTON BLASS

8882 WINTON PLACE PENDLETON, IN 46064 1" = 30'

LOT AREA: 8,405 Sq. Ft.

M.F.F.E.=865.0 M.F.P.G.=865.0

COMMON AREA "D" D.E.&L.E.&F.M.E. PATH EASEMENT

LEGEND:

XX.X PROPOSED GRADE PER PLAN

XX.XAB AS BUILT GRADE

S.S.D. SUB-SURFACE DRAIN
SANITARY SEWER
6" AS BUILT SANITARY LATERAL
6" PROPOSED SANITARY LATERAL
STORM SEWER
3/4" WATER CONNECTION
WATER MAIN
SWALE
SUB-SURFACE DRAIN
SANITARY
ASTRONOM
SANITARY
SANITAR

SANITARY MANHOLE

STORM MANHOLE

CURB INLET

FIRE HYDRANT

WATER VALVE

STREET TREES

D.U.&S.S.E. DRAINAGE, UTILITY & SANITARY
SEWER EASEMENT
D.&U.E. DRAINAGE & UTILITY EASEMENT
DRAINAGE EASEMENT
BUILDING LINE
M.F.P.G. MINIMUM FLOOD PROTECTION
GRADE
M.F.F. MINIMUM FLOOD PROTECTION
GRADE

GRADE
M.F.F. MINIMUM FINISHED FLOOR
L.E. LANDSCAPE EASEMENT
F.M.E. FORCEMAIN EASEMENT

ALL UNDERGROUND SEWERS AND UTILITIES SHOWN ARE PLOTTED BY SCALE FROM DESIGN PLANS FURNISHED BY ENGINEER THE ACTUAL FIELD LOCATION MAY VARY.

LOT 51 SPRINGBROOK SECTION 1B

INST. #2019R016779
ZONING: R3
5' MINIMUM SIDE YARD
30' MINIMUM FRONT YARD
15' MINIMUM REAR YARD

BENCHMARK

TOP OF CURB = 863.61

SOD:
SEEDING:
SEED IN EASEMENT:
CONC. DRIVEWAY:
PRIVATE WALK:
PUBLIC WALK:
APRON:
ADDITIONAL SOD TO:
REAR EASEMENT
HANDICAP RAMPS:

 $616 \pm \text{ Sq. Yd.}$   $726 \pm \text{ Sq. Ft.}$   $726 \pm \text{ Sq. Ft.}$   $859 \pm \text{ Sq. Ft.}$   $22 \pm \text{ Sq. Ft.}$   $183 \pm \text{ Sq. Ft.}$   $305 \pm \text{ Sq. Ft.}$  $183 \pm \text{ N/A} \pm \text{ Sq. Yd.}$ 