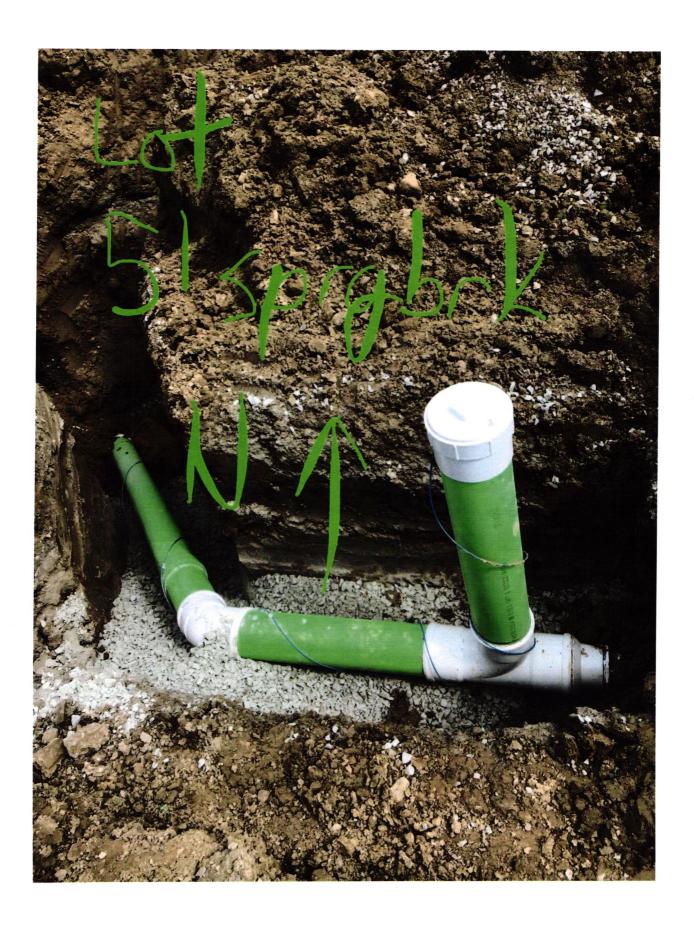

LOT 51 SPRINGBROOK SECTION 1B

INST. #2019R016779
ZONING: R3
5' MINIMUM SIDE YARD
30' MINIMUM FRONT YARD
15' MINIMUM REAR YARD

BENCHMARK

TOP OF CURB = 863.61

SOD:
SEEDING:
SEED IN EASEMENT:
CONC. DRIVEWAY:
PRIVATE WALK:
PUBLIC WALK:
APRON:
ADDITIONAL SOD TO:
REAR EASEMENT
HANDICAP RAMPS: