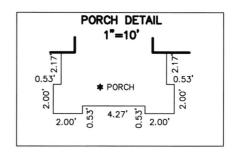

## STOEPPELWERTH

JOB ID <u>SPRINGBK3.127</u>

ALWAYSON

7965 East 106th Street, Fishers, IN 46038-2505 phone: 317.849.5935 fax: 317.849.5942 CONTROL# <u>95522 LEN</u>
PARCEL#48-15-28-401-005.008-014

8876 BOYLAN PLACE PENDLETON, IN 46064

LOT AREA: 8,710 Sq. Ft.

M.F.F.E.=864.0 M.F.P.G.=863.4

LEGEND: XX.X PROPOSED GRADE PER PLAN XX.XAB AS BUILT GRADE S.S.D. SUB-SURFACE DRAIN SANITARY SEWER
6" AS BUILT SANITARY LATERAL
6" PROPOSED SANITARY LATERAL ASL STORM SEWER W 3/4" WATER CONNECTION WATER MAIN **SWALE** SANITARY MANHOLF STORM MANHOLE CURB INLET FIRE HYDRANT STREET TREE D.U.&S.S.E. DRAINAGE, UTILITY & SANITARY SEWER EASEMENT D.&U.E. DRAINAGE & UTILITY EASEMENT B.L. M.F.F.E. BUILDING LINE MINIMUM FINISHED FLOOR ELEVATION
MINIMUM FLOOD PROTECTION M.F.P.G. **GRADE** 

ALL UNDERGROUND SEWERS AND UTILITIES SHOWN ARE PLOTTED BY SCALE FROM DESIGN PLANS FURNISHED BY ENGINEER THE ACTUAL FIELD LOCATION MAY VARY.

LOT 127 SPRINGBROOK SECTION 3

INST. #(UNRECORDED)
ZONING: R3

5' MINIMUM SIDE YARD 30' MINIMUM FRONT YARD

15' MINIMUM REAR YARD
THIS PLOT PLAN WAS PREPARED FROM AN UNRECORDED PLAT AND IS SUBJECT TO CHANGE

BENCHMARK
TOP OF CURB=862.55

SOD: SEEDING:  $4,339 \pm \text{ Sq. } \text{ Ft.}$ SEED IN EASEMENT:  $670 \pm \text{ Sq. } \text{ Ft.}$ CONC. DRIVEWAY:  $852 \pm \text{ Sq. } \text{ Ft.}$ PRIVATE WALK: 9UBLIC WALK:  $235 \pm \text{ Sq. } \text{ Ft.}$ APRON:  $APRON: APRON: APRON = 408 \pm \text{ Sq. } \text{ Yd.}$ WHEAR EASEMENT HANDICAP RAMPS:  $408 \pm \text{ Sq. } \text{ Yd.}$ 