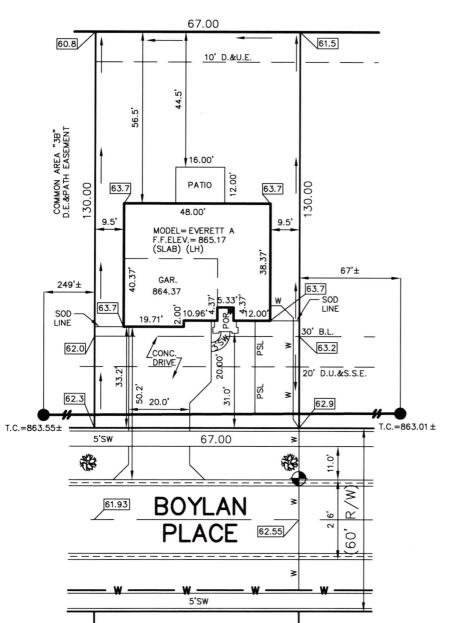

## STOEPPELWERTH

JOB ID <u>SPRINGBK3.127</u>

ALWAYSON

7965 East 106th Street, Fishers, IN 46038-2505 phone: 317.849.5935 fax: 317.849.5942 CONTROL# <u>95522 LEN</u>
PARCEL#48-15-28-401-005.008-014

8876 BOYLAN PLACE PENDLETON, IN 46064

LOT AREA: 8,710 Sq. Ft.

M.F.F.E.=864.0 M.F.P.G.=863.4

LEGEND: XX.X PROPOSED GRADE PER PLAN XX.XAB AS BUILT GRADE S.S.D. SUB-SURFACE DRAIN SANITARY SEWER
6" AS BUILT SANITARY LATERAL
6" PROPOSED SANITARY LATERAL ASL STORM SEWER W 3/4" WATER CONNECTION WATER MAIN **SWALE** SANITARY MANHOLF STORM MANHOLE CURB INLET FIRE HYDRANT STREET TREE D.U.&S.S.E. DRAINAGE, UTILITY & SANITARY SEWER EASEMENT D.&U.E. DRAINAGE & UTILITY EASEMENT B.L. M.F.F.E. BUILDING LINE MINIMUM FINISHED FLOOR ELEVATION
MINIMUM FLOOD PROTECTION M.F.P.G. **GRADE** 

ALL UNDERGROUND SEWERS AND UTILITIES SHOWN ARE PLOTTED BY SCALE FROM DESIGN PLANS FURNISHED BY ENGINEER THE ACTUAL FIELD LOCATION MAY VARY.

LOT 127 SPRINGBROOK SECTION 3

INST. #(UNRECORDED)
ZONING: R3

5' MINIMUM SIDE YARD 30' MINIMUM FRONT YARD

15' MINIMUM REAR YARD
THIS PLOT PLAN WAS PREPARED FROM AN UNRECORDED PLAT AND IS SUBJECT TO CHANGE

BENCHMARK
TOP OF CURB=862.55

SOD: SEEDING:  $4,339 \pm \text{ Sq. } \text{ Ft.}$ SEED IN EASEMENT:  $670 \pm \text{ Sq. } \text{ Ft.}$ CONC. DRIVEWAY:  $852 \pm \text{ Sq. } \text{ Ft.}$ PRIVATE WALK: 9UBLIC WALK:  $235 \pm \text{ Sq. } \text{ Ft.}$ APRON:  $APRON: APRON: APRON = 408 \pm \text{ Sq. } \text{ Yd.}$ WHEAR EASEMENT HANDICAP RAMPS:  $408 \pm \text{ Sq. } \text{ Yd.}$ 