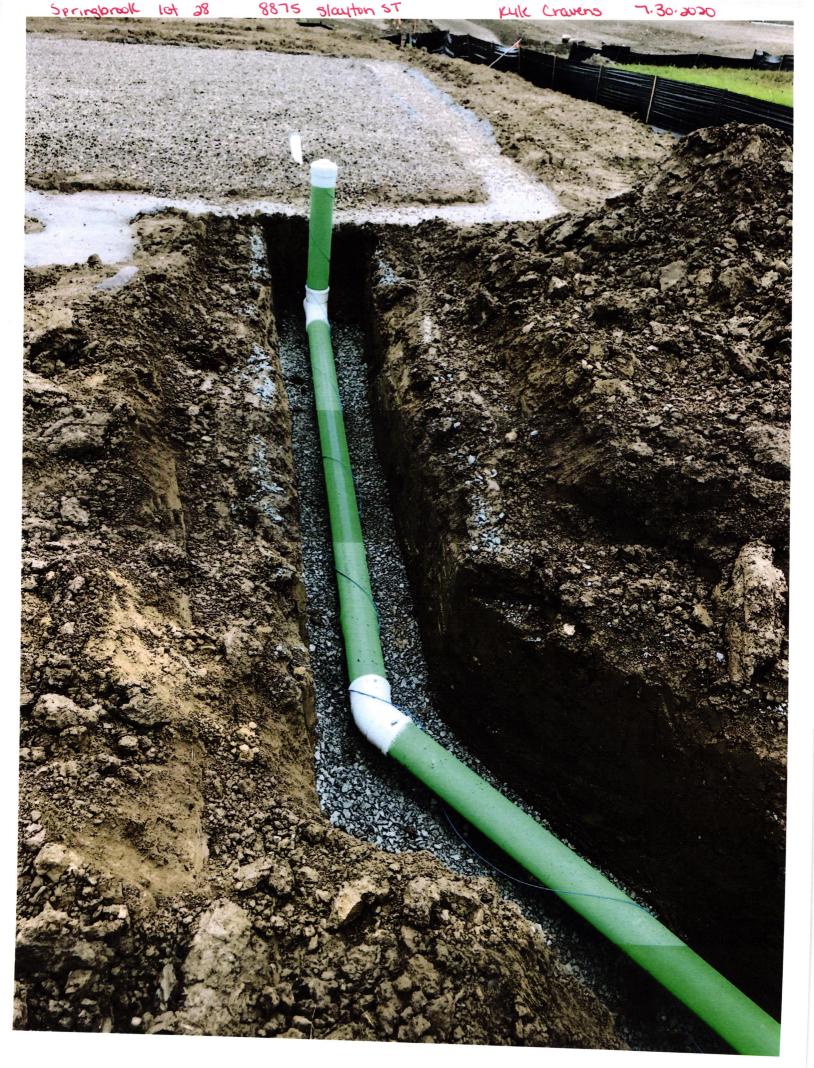

LOT 28 SPRINGBROOK SECTION 1B

INST. #2019R016779 ZONING: R3 5' MINIMUM SIDE YARD 30' MINIMUM FRONT YARD 15' MINIMUM REAR YARD LEGEND: XX.XAB

PROPOSED GRADE PER PLAN

AS BUILT GRADE

S.S.D. ASL W SWALE

- SUB-SURFACE DRAIN SANITARY SEWER 6" AS BUILT SANITARY LATERAL
6" PROPOSED SANITARY LATERAL