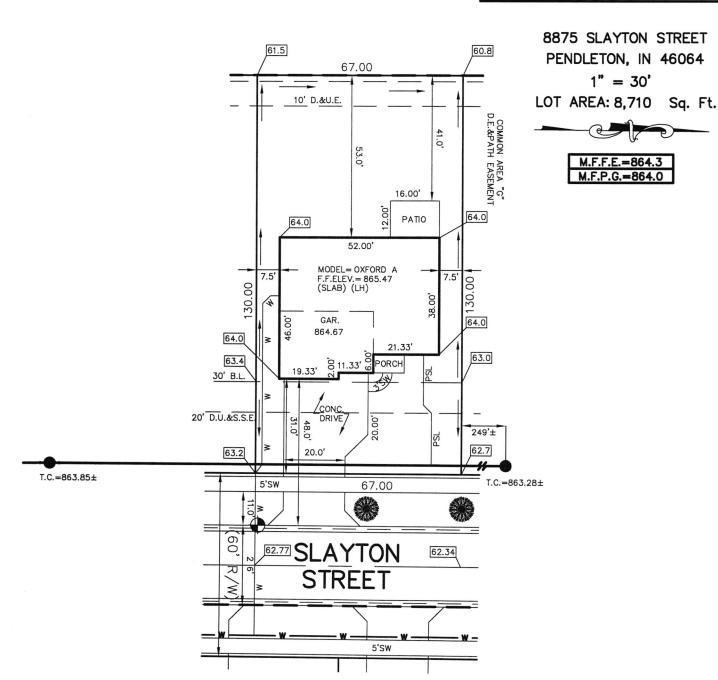

## 、STOEPPELWERTH

7965 East 106th Street, Fishers, IN 46038-2505 phone: 317.849.5935 fax: 317.849.5942

JOB ID SPRINGBK1B.28

91815 LEN CONTROL#

1" = 30'

PARCEL #48-15-28-401-003.006-014

SOD: SEEDING: SEED IN EASEMENT: CONC. DRIVEWAY: PRIVATE WALK: PUBLIC WALK: APRON: ADDITIONAL SOD TO: REAR EASEMENT HANDICAP RAMPS:

589 ± Sq. Yd. 670 ± Sq. Ft. 670 ± Sq. Ft. 818 ± Sq. Ft. 26 ± Sq. Ft. 235 ± Sq. Ft. 345 ± Sq. Ft. /A ± Sq. Yd. 235 ± 345 ±

BENCHMARK TOP OF CURB = 862.77

ALL UNDERGROUND SEWERS AND UTILITIES SHOWN ARE PLOTTED BY SCALE FROM DESIGN PLANS FURNISHED BY ENGINEER THE ACTUAL FIELD LOCATION MAY VARY.

LOT 28 SPRINGBROOK SECTION 1B

INST. #2019R016779 ZONING: R3 5' MINIMUM SIDE YARD 30' MINIMUM FRONT YARD 15' MINIMUM REAR YARD LEGEND: XX.XAB

PROPOSED GRADE PER PLAN

AS BUILT GRADE

S.S.D. ASL W SWALE

- SUB-SURFACE DRAIN SANITARY SEWER 6" AS BUILT SANITARY LATERAL
6" PROPOSED SANITARY LATERAL

STORM SEWER 3/4" WATER CONNECTION WATER MAIN

SANITARY MANHOLF

STORM MANHOLE

CURB INLET FIRE HYDRANT

STREET TREES

D.U.&S.S.E.

D.&U.E. M.F.P.G. M.F.F.

DRAINAGE, UTILITY & SANITARY SEWER EASEMENT DRAINAGE & UTILITY EASEMENT BUILDING LINE MINIMUM FLOOD PROTECTION GRADE MINIMUM FINISHED FLOOR

David J. Stoeppelwerth

Springbrook Lot #28

7/30/20

-> N

Baldwin Exu.

Gas Line

.....

DO NOT ACCEPT THIS CHECK UNLESS YOU CAN SEE A DUAL-TONE TRUE WATERMARK THAT APPEARS AS A CHAIN LINK PATTERN WHEN HELD TO THE LIGHT. 🖺 📄