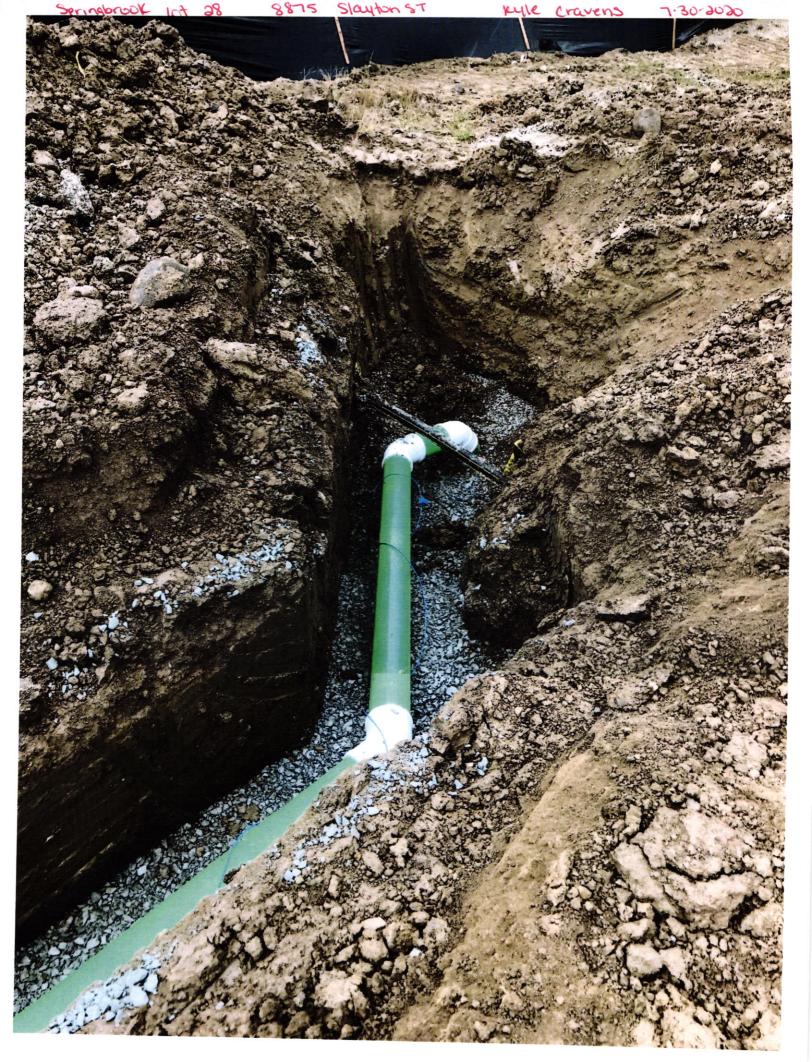

LOT 28 SPRINGBROOK SECTION 1B

INST. #2019R016779 ZONING: R3 5' MINIMUM SIDE YARD 30' MINIMUM FRONT YARD 15' MINIMUM REAR YARD LEGEND: XX.XAB

PROPOSED GRADE PER PLAN

AS BUILT GRADE

S.S.D. ASL W SWALE

- SUB-SURFACE DRAIN SANITARY SEWER 6" AS BUILT SANITARY LATERAL
6" PROPOSED SANITARY LATERAL