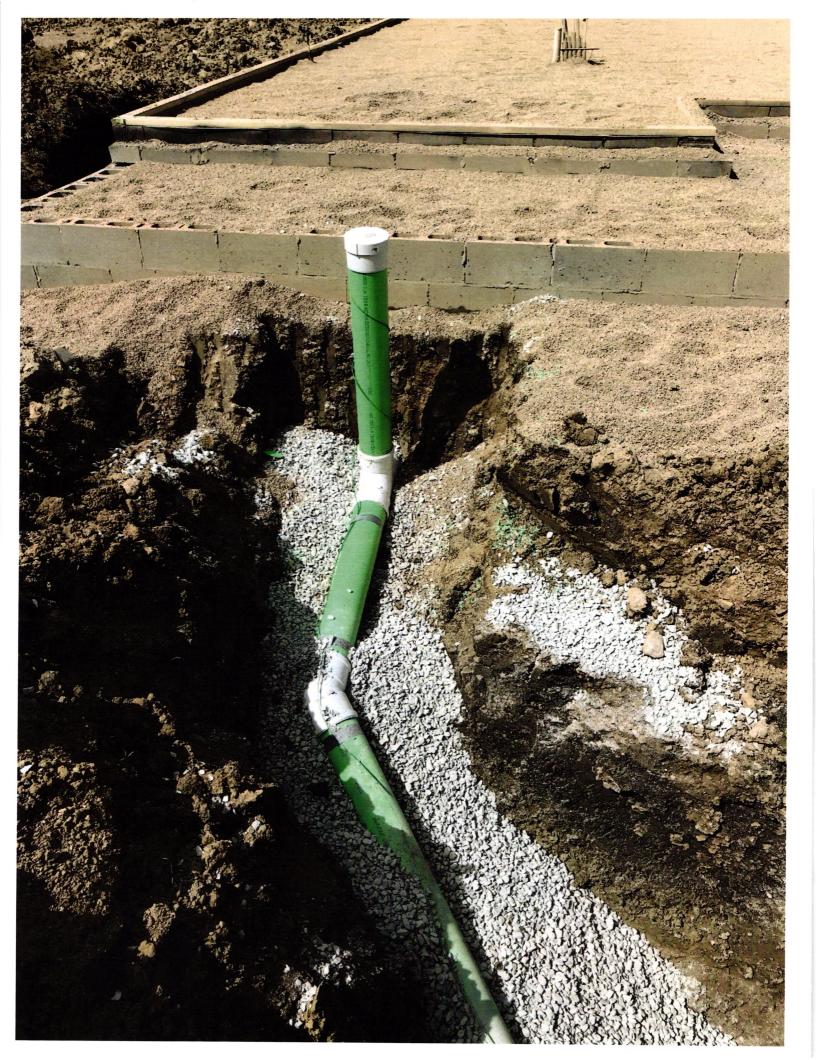

The parties hereto have read and fully understand the above provisions and agree to comply with said provisions.

(

| FALL CREEK REGIONAL WASTE DISTRICT                                                                                                                                                                                                    | APPLICANT                |  |
|---------------------------------------------------------------------------------------------------------------------------------------------------------------------------------------------------------------------------------------|--------------------------|--|
| Signature                                                                                                                                                                                                                             | Signature                |  |
| STATE OF INDIANA )<br>) SS:<br>COUNTY OF MADISON )                                                                                                                                                                                    |                          |  |
| SUBSCRIBED and sworn to before me this _                                                                                                                                                                                              | day of, 20               |  |
| My Commission Expires:                                                                                                                                                                                                                | Signature                |  |
|                                                                                                                                                                                                                                       | Printed<br>Notary Public |  |
| ******                                                                                                                                                                                                                                | Resident of County       |  |
| 12.1                                                                                                                                                                                                                                  |                          |  |
| Inspector $f_{15/21}$ Date Inspected $4/15/21$<br>Reason for Rejecton<br>Date Reinspected                                                                                                                                             |                          |  |
| Reason for Réjecton<br>Date Reinspected<br>Notes:<br>Size PipeType Pipe35                                                                                                                                                             | _ Approved Rejected      |  |
| Reason for Réjecton<br>Date Reinspected<br>Notes:                                                                                                                                                                                     |                          |  |
| Reason for Réjecton<br>Date Reinspected<br>Notes:<br>Size PipeType Pipe_ <u>SDR_35</u><br>Basement <u>Yes No</u><br>Sump Pump <u>Yes No</u><br>Downspout to Ground <u>Yes No</u>                                                      | Approved Rejected        |  |
| Reason for Réjecton<br>Date Reinspected<br>Notes:<br>Size Pipe 6 <sup>''</sup> Type Pipe 5DR 35<br>Basement Yes No<br>Sump Pump Yes No<br>Downspout to Ground Yes No<br>Septic Tank Pumped & Filled Yes No<br>Contractor Baldwin ExV. | Approved Rejected        |  |
| Reason for Réjecton<br>Date Reinspected<br>Notes:<br>Size PipeType Pipe_SDR35<br>Basement Yes No<br>Sump Pump Yes No<br>Downspout to Ground Yes No<br>Septic Tank Pumped & Filled Yes No                                              | Approved Rejected        |  |

#7189

Springbrook Lot# 144 4/15/21 ->N Baldwin Exv. 8875 Boylan Pl. E 6" -> \$ \$ 18"

|          |                                    | 2                               |          |                                          | . 7      |
|----------|------------------------------------|---------------------------------|----------|------------------------------------------|----------|
|          |                                    | No. Contraction                 |          | an a | Υ. Υ     |
| 12975753 | Fall Creek Regional Waste District | PO Box 59                       | 6        | Ĵ                                        |          |
| 12713133 |                                    | PO Box 59<br>Pendleton IN 46064 | \$760.00 | \$0.00                                   | \$760.00 |