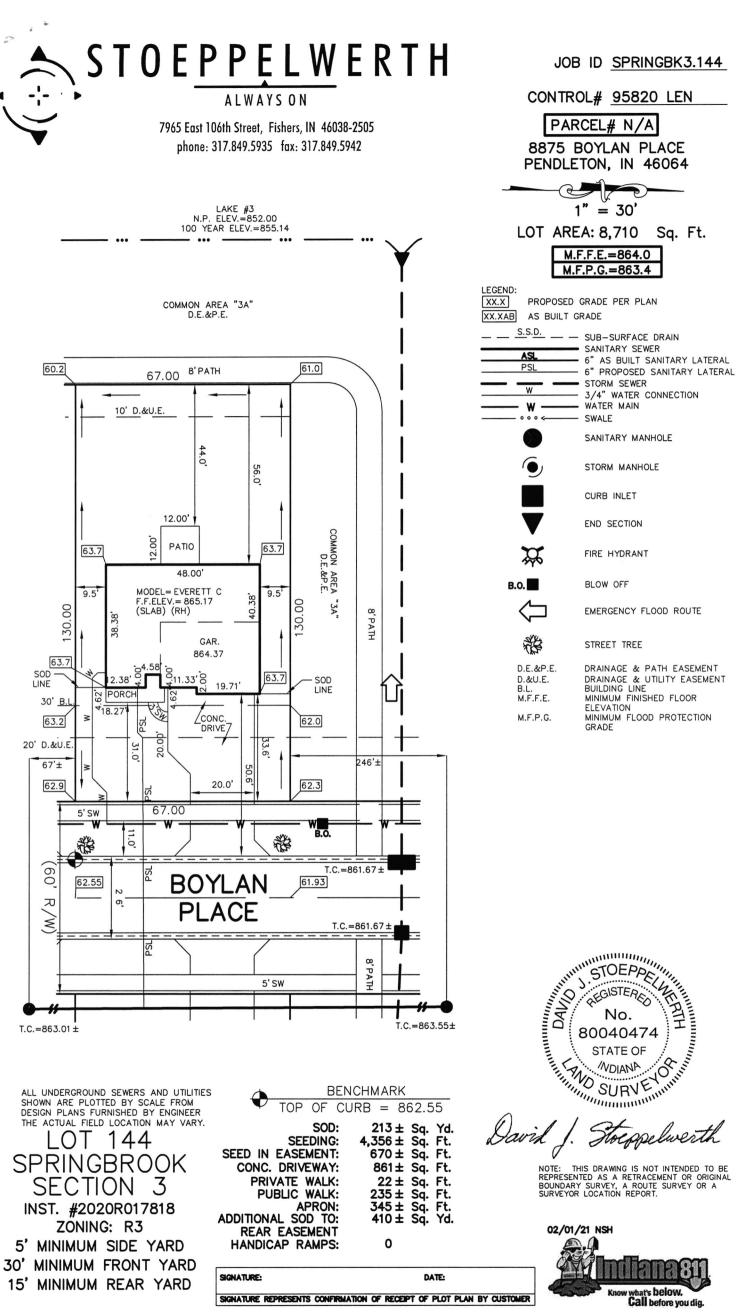

## Fall Creek Regional Waste District 9378 S 650 W, P.O. Box 59, Pendleton, IN 46064 765-778-7544

Agreement for Sanitary Sewer Service

This Agreement made and entered into this <u>day of bound</u>, 20<u>3</u>, between Fall Creek Regional Waste District ("District") and <u>LENNAR HOMES</u> ("Applicant") regarding the provision of sanitary sewer service, and the assignment of capacity in and connection to, the District's facilities for the premises located at <u>Springbrook Lot 144</u>

| Street Address: | 8875 Boulan PL |  |
|-----------------|----------------|--|
|                 |                |  |

Now therefore, the parties, in consideration of the mutual promises set out in this Agreement, the receipt and sufficiency of which is hereby acknowledged, agree as follows:

#7189

Springbrook Lot# 144 4/15/21 ->N Baldwin Exv. 8875 Boylan Pl. E 6" -> \$ \$ 18"

|          |                                    | 2                               |          |                                          | . 7      |
|----------|------------------------------------|---------------------------------|----------|------------------------------------------|----------|
|          |                                    | No. Contraction                 |          | an a | Υ. Υ     |
| 12975753 | Fall Creek Regional Waste District | PO Box 59                       | 6        | Ĵ                                        |          |
| 12713133 |                                    | PO Box 59<br>Pendleton IN 46064 | \$760.00 | \$0.00                                   | \$760.00 |