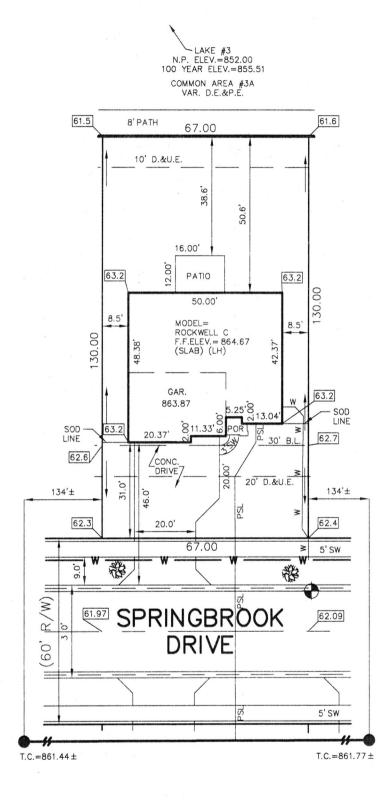

## ∽ STOE<u>PPELW</u>ERTH

ALWAYS ON

7965 East 106th Street, Fishers, IN 46038-2505 phone: 317.849.5935 fax: 317.849.5942

JOB ID SPRINGBK5.257

CONTROL# 101041 LEN

PARCEL# 48-15-25-401-001.051-014 8874 SPRINGBROOK DRIVE

PENDLETON, IN 46064

1" = 30' LOT AREA: 8,710 Sq. Ft.

|   | -   | - | - |   |   |   | - | - | - |   | _ |
|---|-----|---|---|---|---|---|---|---|---|---|---|
| М | - 6 |   | P | 1 | 2 | - | Я | Б | 2 | 4 |   |

| Charles Contraction of Contraction o | CERT AND THE ADDRESS HEAVING HIS ADDRESS AND THE ADDRESS AND ADDRESS |
|--------------------------------------------------------------------------------------------------------------------------------------------------------------------------------------------------------------------------------------------------------------------------------------------------------------------------------------------------------------------------------------------------------------------------------------------------------------------------------------------------------------------------------------------------------------------------------------------------------------------------------------------------------------------------------------------------------------------------------------------------------------------------------------------------------------------------------------------------------------------------------------------------------------------------------------------------------------------------------------------------------------------------------------------------------------------------------------------------------------------------------------------------------------------------------------------------------------------------------------------------------------------------------------------------------------------------------------------------------------------------------------------------------------------------------------------------------------------------------------------------------------------------------------------------------------------------------------------------------------------------------------------------------------------------------------------------------------------------------------------------------------------------------------------------------------------------------------------------------------------------------------------------------------------------------------------------------------------------------------------------------------------------------------------------------------------------------------------------------------------------------|----------------------------------------------------------------------------------------------------------------------------------------------------------------------------------------------------------------------------------------------------------------------------------------------------------------------------------------------------------------------------------------------------------------------------------------------------------------------------------------------------------------------------------------------------------|
| LEGEND:                                                                                                                                                                                                                                                                                                                                                                                                                                                                                                                                                                                                                                                                                                                                                                                                                                                                                                                                                                                                                                                                                                                                                                                                                                                                                                                                                                                                                                                                                                                                                                                                                                                                                                                                                                                                                                                                                                                                                                                                                                                                                                                        | GRADE PER PLAN                                                                                                                                                                                                                                                                                                                                                                                                                                                                                                                                           |
| XX.XAB AS BUILT G                                                                                                                                                                                                                                                                                                                                                                                                                                                                                                                                                                                                                                                                                                                                                                                                                                                                                                                                                                                                                                                                                                                                                                                                                                                                                                                                                                                                                                                                                                                                                                                                                                                                                                                                                                                                                                                                                                                                                                                                                                                                                                              |                                                                                                                                                                                                                                                                                                                                                                                                                                                                                                                                                          |
| <u>S.S.D.</u><br><u>ASL</u><br>PSL<br>W<br>W<br>W                                                                                                                                                                                                                                                                                                                                                                                                                                                                                                                                                                                                                                                                                                                                                                                                                                                                                                                                                                                                                                                                                                                                                                                                                                                                                                                                                                                                                                                                                                                                                                                                                                                                                                                                                                                                                                                                                                                                                                                                                                                                              | SUB-SURFACE DRAIN<br>SANITARY SEWER<br>6" AS BUILT SANITARY LATERAL<br>6" PROPOSED SANITARY LATERAL<br>STORM SEWER<br>3/4" WATER CONNECTION<br>WATER MAIN<br>SWALE                                                                                                                                                                                                                                                                                                                                                                                       |
|                                                                                                                                                                                                                                                                                                                                                                                                                                                                                                                                                                                                                                                                                                                                                                                                                                                                                                                                                                                                                                                                                                                                                                                                                                                                                                                                                                                                                                                                                                                                                                                                                                                                                                                                                                                                                                                                                                                                                                                                                                                                                                                                | SANITARY MANHOLE                                                                                                                                                                                                                                                                                                                                                                                                                                                                                                                                         |
| ۲                                                                                                                                                                                                                                                                                                                                                                                                                                                                                                                                                                                                                                                                                                                                                                                                                                                                                                                                                                                                                                                                                                                                                                                                                                                                                                                                                                                                                                                                                                                                                                                                                                                                                                                                                                                                                                                                                                                                                                                                                                                                                                                              | STORM MANHOLE                                                                                                                                                                                                                                                                                                                                                                                                                                                                                                                                            |
|                                                                                                                                                                                                                                                                                                                                                                                                                                                                                                                                                                                                                                                                                                                                                                                                                                                                                                                                                                                                                                                                                                                                                                                                                                                                                                                                                                                                                                                                                                                                                                                                                                                                                                                                                                                                                                                                                                                                                                                                                                                                                                                                | CURB INLET                                                                                                                                                                                                                                                                                                                                                                                                                                                                                                                                               |
| ¥                                                                                                                                                                                                                                                                                                                                                                                                                                                                                                                                                                                                                                                                                                                                                                                                                                                                                                                                                                                                                                                                                                                                                                                                                                                                                                                                                                                                                                                                                                                                                                                                                                                                                                                                                                                                                                                                                                                                                                                                                                                                                                                              | FIRE HYDRANT                                                                                                                                                                                                                                                                                                                                                                                                                                                                                                                                             |
| ALC: NO POINT                                                                                                                                                                                                                                                                                                                                                                                                                                                                                                                                                                                                                                                                                                                                                                                                                                                                                                                                                                                                                                                                                                                                                                                                                                                                                                                                                                                                                                                                                                                                                                                                                                                                                                                                                                                                                                                                                                                                                                                                                                                                                                                  | STREET TREE                                                                                                                                                                                                                                                                                                                                                                                                                                                                                                                                              |
| D.E.&P.E.<br>D.&U.E.<br>B.L.<br>VAR.<br>M.F.F.E.<br>M.F.P.G.                                                                                                                                                                                                                                                                                                                                                                                                                                                                                                                                                                                                                                                                                                                                                                                                                                                                                                                                                                                                                                                                                                                                                                                                                                                                                                                                                                                                                                                                                                                                                                                                                                                                                                                                                                                                                                                                                                                                                                                                                                                                   | DRAINAGE EASEMENT &<br>PEDESTRIAN EASEMENT<br>DRAINAGE & UTILITY EASEMENT<br>BUILDING LINE<br>VARIABLE<br>MINIMUM FINISHED FLOOR<br>ELEVATION<br>MINIMUM FLOOD PROTECTION<br>GRADE                                                                                                                                                                                                                                                                                                                                                                       |

David J. Stoeppelwerth

NOTE: THIS DRAWING IS NOT INTENDED TO BE REPRESENTED AS A RETRACEMENT OR ORIGINAL BOUNDARY SURVEY, A ROUTE SURVEY OR A SURVEYOR LOCATION REPORT.

TOP OF CURB = 862.09
LOT 257
SPRINGBROOK
SECTION 5

BENCHMARK

INST. #2021R019149 ZONING: R3 5' MINIMUM SIDE YARD 30' MINIMUM FRONT YARD 15' MINIMUM REAR YARD ALL UNDERGROUND SEWERS AND UTILITIES SHOWN ARE PLOTTED BY SCALE FROM DESIGN PLANS FURNISHED BY ENGINEER THE ACTUAL FIELD LOCATION MAY VARY.

| SOD:<br>SEED:<br>CONC. DRIVEWAY:<br>PRIVATE WALK:<br>PUBLIC WALK:<br>APRON:<br>ADDITIONAL SOD:<br>HANDICAP RAMPS: | $\begin{array}{c} 206 \pm & \text{Sq. Yd.} \\ 3,971 \pm & \text{Sq. Ft.} \\ 826 \pm & \text{Sq. Ft.} \\ 23 \pm & \text{Sq. Ft.} \\ 235 \pm & \text{Sq. Ft.} \\ 305 \pm & \text{Sq. Ft.} \\ 441 \pm & \text{Sq. Yd.} \\ 0 \end{array}$ |
|-------------------------------------------------------------------------------------------------------------------|---------------------------------------------------------------------------------------------------------------------------------------------------------------------------------------------------------------------------------------|
|                                                                                                                   |                                                                                                                                                                                                                                       |