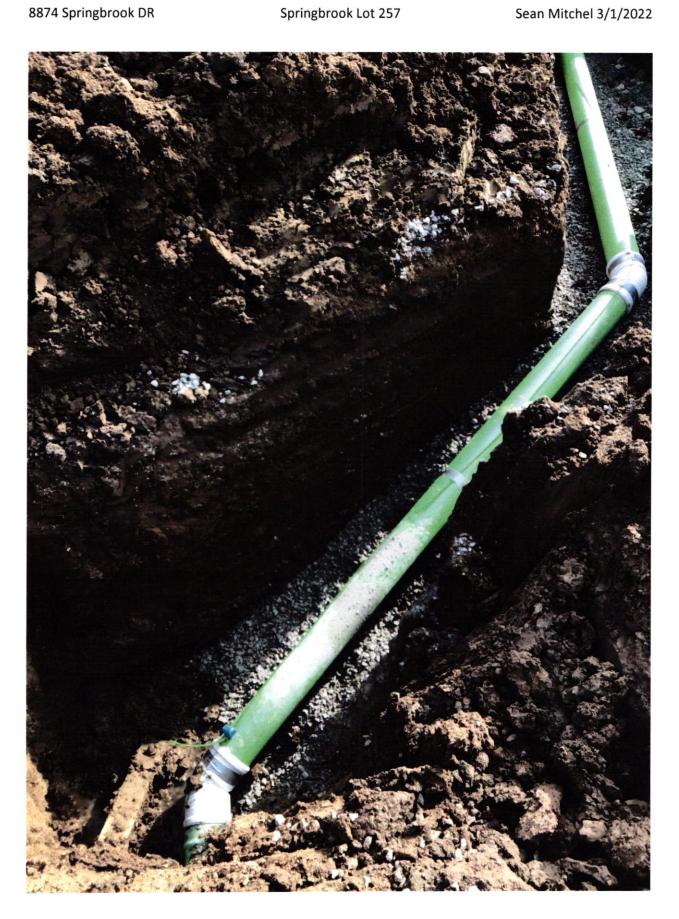

The parties hereto have read and fully understand the above provisions and agree to comply with said provisions.

| FATL CREEK RIEGIONAL WASTE DISTRICT                               |                 | APPLICANT                              |
|-------------------------------------------------------------------|-----------------|----------------------------------------|
| Vacut Shup                                                        |                 |                                        |
| Signature                                                         |                 | Signature                              |
| STATE OF INDIANA )                                                |                 |                                        |
| ) SS:                                                             |                 |                                        |
| COUNTY OF MADISON )                                               |                 |                                        |
| SUBSCRIBED and sworn to before me this _                          | day of          | , 20                                   |
| My Commission Expires:                                            | Signature       |                                        |
|                                                                   | Printed         |                                        |
|                                                                   | No              | tary Public                            |
| ***********                                                       | NC<br>********* | sident of County                       |
| Inspector $\leq M$ Date Inspected $3-1-22$<br>Reason for Rejecton | Approved        | Rejected                               |
| Date Reinspected                                                  | Approved        | Rejected                               |
| Notes:                                                            |                 |                                        |
| Size Pipe 6 Type Pipe 35                                          |                 |                                        |
| Basement <u>Yes No</u><br>Sump Pump <u>Yes</u> No                 |                 | North                                  |
| Downspout to Ground Yes No                                        | A               |                                        |
| Septic Tank Pumped & Filled Yes No                                |                 | Maria                                  |
| Contractor Baldwin Ex                                             |                 | sawing                                 |
| Special Conditions                                                |                 | , O                                    |
| Existing Home                                                     |                 | $\tau$                                 |
| New Construction                                                  |                 | 2 Pictures                             |
|                                                                   |                 | a Hached                               |
|                                                                   |                 | Drawing<br>+<br>a zictures<br>attached |
|                                                                   |                 |                                        |