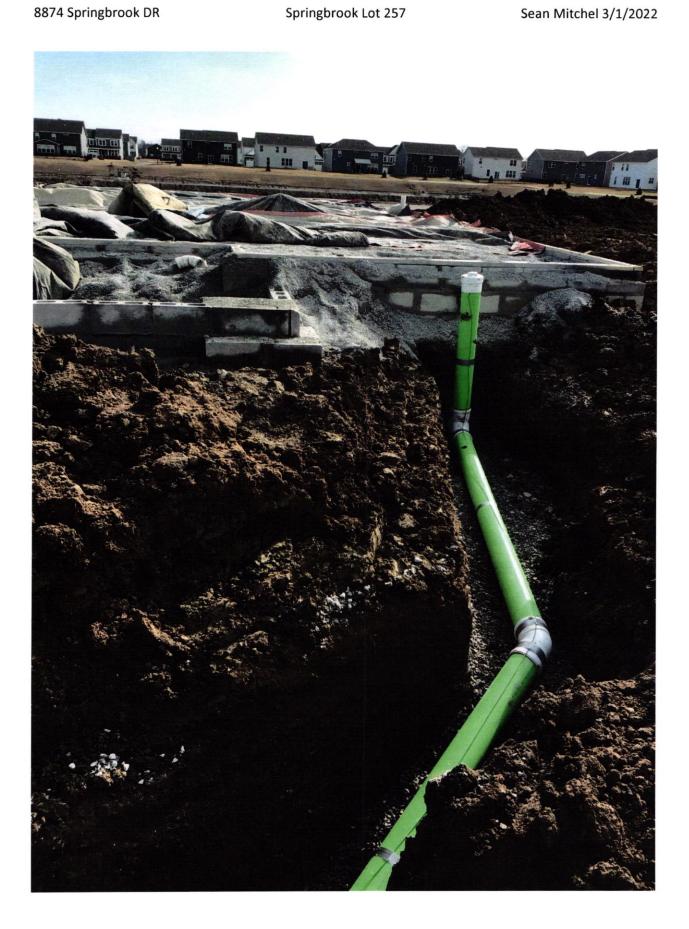

The parties hereto have read and fully understand the above provisions and agree to comply with said provisions.

| FATL CREEK RIEGIONAL WASTE DISTRICT                               |                 | APPLICANT                              |
|-------------------------------------------------------------------|-----------------|----------------------------------------|
| Vacut Shup                                                        |                 |                                        |
| Signature                                                         |                 | Signature                              |
| STATE OF INDIANA )                                                |                 |                                        |
| ) SS:                                                             |                 |                                        |
| COUNTY OF MADISON )                                               |                 |                                        |
| SUBSCRIBED and sworn to before me this _                          | day of          | , 20                                   |
| My Commission Expires:                                            | Signature       |                                        |
|                                                                   | Printed         |                                        |
|                                                                   | No              | tary Public                            |
| ***********                                                       | NC<br>********* | sident of County                       |
| Inspector $\leq M$ Date Inspected $3-1-22$<br>Reason for Rejecton | Approved        | Rejected                               |
| Date Reinspected                                                  | Approved        | Rejected                               |
| Notes:                                                            |                 |                                        |
| Size Pipe 6 Type Pipe 35                                          |                 |                                        |
| Basement <u>Yes No</u><br>Sump Pump <u>Yes</u> No                 |                 | North                                  |
| Downspout to Ground Yes No                                        | A               |                                        |
| Septic Tank Pumped & Filled Yes No                                |                 | Maria                                  |
| Contractor Baldwin Ex                                             |                 | sawing                                 |
| Special Conditions                                                |                 | , O                                    |
| Existing Home                                                     |                 | $\tau$                                 |
| New Construction                                                  |                 | 2 Pictures                             |
|                                                                   |                 | a Hached                               |
|                                                                   |                 | Drawing<br>+<br>a zictures<br>attached |
|                                                                   |                 |                                        |