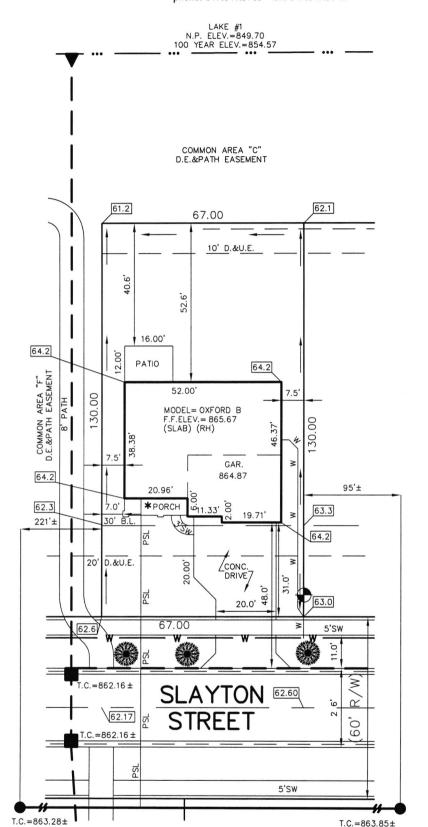

### JOB ID SPRINGBK1B.73

CONTROL# 91696 LEN

8872 SLAYTON STREET PENDLETON, IN 46064

1" = 30'

LOT AREA: 8,710 Sq. Ft.

M.F.F.E.=864.3 M.F.P.G.=864.0

LEGEND:

XX.X PROPOSED GRADE PER PLAN

XX.XAB AS BUILT GRADE

S.S.D. SUB-SURFACE DRAIN
SANITARY SEWER
6" AS BUILT SANITARY LATERAL
6" PROPOSED SANITARY LATERAL
STORM SEWER
3/4" WATER CONNECTION
WATER MAIN
SWALE
SANITARY MANHOLE

STORM MANHOLE

FIRE HYDRANT

CURB INLET

STREET TREES

D.E. D.&U.E.

B.L. VAR. M.F.P.G.

M.F.F.E.

DRAINAGE EASEMENT
DRAINAGE & UTILITY EASEMENT
BUILDING LINE
VARIABLE
MINIMUM FLOOD PROTECTION
GRADE
MINIMUM FINISHED FLOOR
ELEVATION

David J. Stoeppelwerth

NOTE: THIS DRAWING IS NOT INTENDED TO BE REPRESENTED AS A RETRACEMENT OR ORIGINAL BOUNDARY SURVEY, A ROUTE SURVEY OR A SURVEYOR LOCATION REPORT.

ALL UNDERGROUND SEWERS AND UTILITIES SHOWN ARE PLOTTED BY SCALE FROM DESIGN PLANS FURNISHED BY ENGINEER THE ACTUAL FIELD LOCATION MAY VARY.

# LOT 73 SPRINGBROOK SECTION 1B

INST. #2019R016779
ZONING: R3
5' MINIMUM SIDE YARD
30' MINIMUM FRONT YARD
15' MINIMUM REAR YARD

BENCHMARK

TOP OF CURB = 862.60

SOD:
SEEDING:
SEED IN EASEMENT:
CONC. DRIVEWAY:
PRIVATE WALK:
PUBLIC WALK:
APRON:
ADDITIONAL SOD TO:
REAR EASEMENT
HANDICAP RAMPS:

 $580 \pm \text{ Sq. Yd.}$   $670 \pm \text{ Sq. Ft.}$   $670 \pm \text{ Sq. Ft.}$   $817 \pm \text{ Sq. Ft.}$   $27 \pm \text{ Sq. Ft.}$   $235 \pm \text{ Sq. Ft.}$   $345 \pm \text{ Sq. Ft.}$  $N/A \pm \text{ Sq. Yd.}$ 