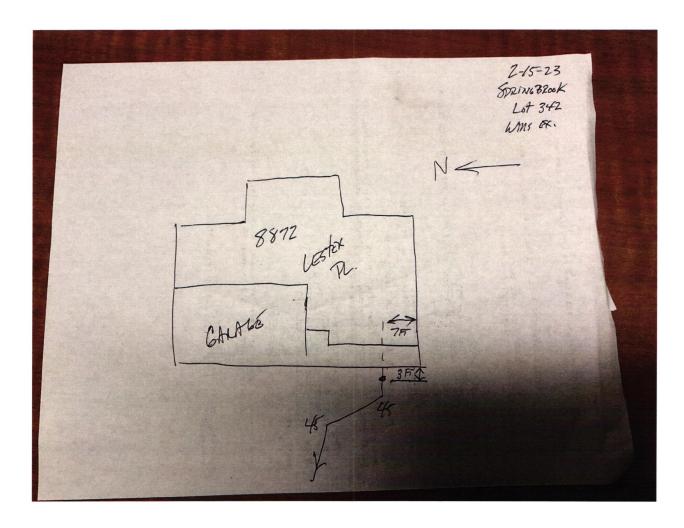

## STOEPPELWERTH

JOB ID SPRINGBK7.342

7965 East 106th Street, Fishers, IN 46038-2505 phone: 317.849.5935 fax: 317.849.5942

CONTROL# 105640 LEN

PARCEL#48-15-28-403-001.342-014

8872 LESTER PLACE PENDLETON, IN 46064

BENCHMARK TOP OF CURB = 862.33

LOT 342 SPRINGBROOK SECTION 7

INST. #2022R013984

ZONING: R3 5' MINIMUM SIDE YARD 30' MINIMUM FRONT YARD 15' MINIMUM REAR YARD

ALL UNDERGROUND SEWERS AND UTILITIES SHOWN ARE PLOTTED BY SCALE FROM DESIGN PLANS FURNISHED BY ENGINEER THE ACTUAL FIELD LOCATION MAY VARY.