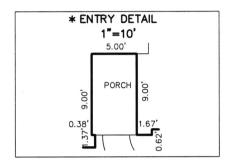

HANDICAP RAMPS:

518 ± Sq. Yd. 599 ± Sq. Ft. 599 ± Sq. Ft. 544 ± Sq. Ft. 25 ± Sq. Ft. 220 ± Sq. Ft. 249 ± Sq. Ft. N/A ± Sq. Yd.

0

David J. Stoeppelwerth

NOTE: THIS DRAWING IS NOT INTENDED TO BE REPRESENTED AS A RETRACEMENT OR ORIGINAL BOUNDARY SURVEY, A ROUTE SURVEY OR A SURVEYOR LOCATION REPORT.