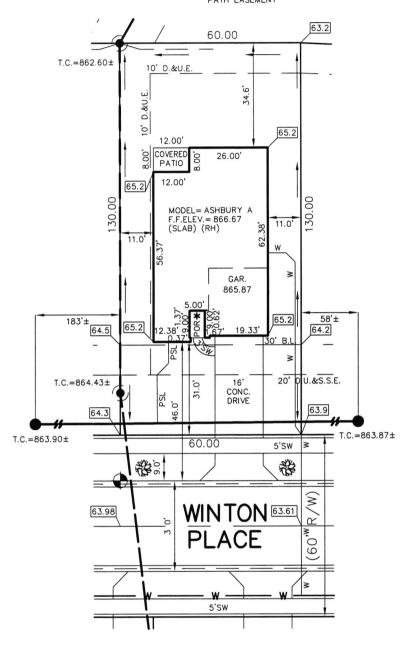

## STOEPPELWERTH

7965 East 106th Street, Fishers, IN 46038-2505 phone: 317.849.5935 fax: 317.849.5942

COMMON AREA "D" D.E.&L.E.&F.M.E. PATH EASEMENT

JOB ID SPRINGBK1B.52

91693 LEN CONTROL# ₹)

8870 WINTON PLACE PENDLETON, IN 46064

1" = 30'

LOT AREA: 7,800 Sq. Ft.

M.F.F.E.=865.0 M.F.P.G.=865.0

LEGEND:

PROPOSED GRADE PER PLAN

XX.XAB AS BUILT GRADE

> S.S.D. ASL PSL W W

- SUB-SURFACE DRAIN SANITARY SEWER
6" AS BUILT SANITARY LATERAL
6" PROPOSED SANITARY LATERAL STORM SEWER 3/4" WATER CONNECTION WATER MAIN

SWALE

SANITARY MANHOLE

STORM MANHOLE

CURB INLET

FIRE HYDRANT

STREET TREES

D.&U.E. D.E. B.L. M.F.P.G. DRAINAGE, UTILITY & SANITARY SEWER EASEMENT DRAINAGE & UTILITY EASEMENT DRAINAGE EASEMENT BUILDING LINE MINIMUM FLOOD PROTECTION CRADE

M.F.F. L.E. F.M.E.

GRADE MINIMUM FINISHED FLOOR LANDSCAPE EASEMENT FORCEMAIN EASEMENT

ALL UNDERGROUND SEWERS AND UTILITIES SHOWN ARE PLOTTED BY SCALE FROM DESIGN PLANS FURNISHED BY ENGINEER THE ACTUAL FIELD LOCATION MAY VARY.

LOT 52 SPRINGBROOK SECTION 1B

INST. #2019R016779 ZONING: R3

5' MINIMUM SIDE YARD 30' MINIMUM FRONT YARD 15' MINIMUM REAR YARD

BENCHMARK TOP OF CURB = 863.98

SOD: SEEDING: SEED IN EASEMENT: CONC. DRIVEWAY:
PRIVATE WALK:
PUBLIC WALK:
APRON:
ADDITIONAL SOD TO:
REAR EASEMENT

HANDICAP RAMPS:

518 ± Sq. Yd. 599 ± Sq. Ft. 599 ± Sq. Ft. 544 ± Sq. Ft. 25 ± Sq. Ft. 220 ± Sq. Ft. 249 ± Sq. Ft. N/A ± Sq. Yd.

0

David J. Stoeppelwerth

NOTE: THIS DRAWING IS NOT INTENDED TO BE REPRESENTED AS A RETRACEMENT OR ORIGINAL BOUNDARY SURVEY, A ROUTE SURVEY OR A SURVEYOR LOCATION REPORT.