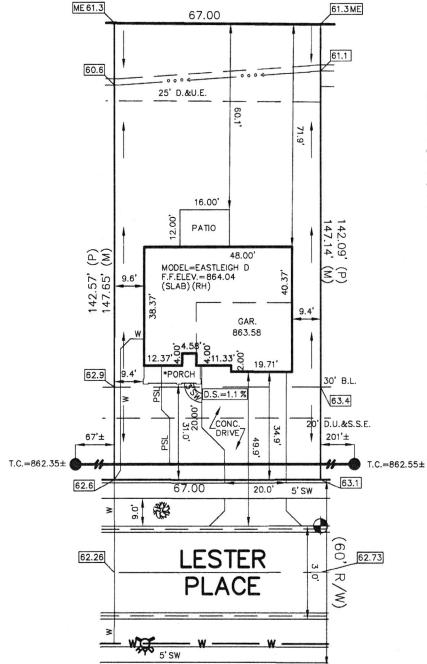

## STOEPPELWERTH

JOB ID SPRINGBK7.352

CONTROL# 105577 LEN

7965 East 106th Street, Fishers, IN 46038-2505 phone: 317.849.5935 fax: 317.849.5942

PARCEL# 48-15-28-403-001.352-014

8862 LESTER PLACE PENDLETON, IN 46064

LOT AREA: 9,536 Sq. Ft. DESIGN PAD=863.25

M.F.F.E.=863.4 M.F.P.G.=863.1

LEGEND: XX.XAB

PROPOSED GRADE PER PLAN

AS BUILT GRADE

S.S.D. ASL W

- SUB-SURFACE DRAIN
- SANITARY SEWER 6" AS BUILT SANITARY LATERAL
6" PROPOSED SANITARY LATERAL STORM SEWER

3/4" WATER CONNECTION WATER MAIN SWALE

SANITARY MANHOLE

STORM MANHOLE

CURB INLET FIRE HYDRANT

STREET TREE

D.U.&S.S.E. D.&U.E.

DRAINAGE. UTILITY & SANITARY SEWER EASEMENT DRAINAGE & UTILITY EASEMENT PLATTED

(P) (M) B.L. M.F.F.E.

M.F.P.G.

MEASURED BUILDING LINE
MINIMUM FINISHED FLOOR ELEVATION
MINIMUM FLOOD PROTECTION

PORCH DETAIL 1"=10 4.24 4.24 \* PORCH 0.28 0.28 1.67 8, 1.67, 8, 4.60, 8, 1.67 9.23 1.67

BENCHMARK TOP OF CURB=862.73

LOT 352 **SPRINGBROOK** SECTION 7 INST. #2022R013984

ZONING: R3 5' MINIMUM SIDE YARD

30' MINIMUM FRONT YARD 15' MINIMUM REAR YARD

ALL UNDERGROUND SEWERS AND UTILITIES SHOWN ARE PLOTTED BY SCALE FROM DESIGN PLANS FURNISHED BY ENGINEER THE ACTUAL FIELD LOCATION MAY VARY.

CONC. DRIVEWAY:
PRIVATE WALK:
PUBLIC WALK:
APRON:
ADDITIONAL SOD:
HANDICAP RAMPS:

805 ± Sq. Yd. N/A ± Sq. Ft. 896 ± Sq. Ft. 21 ± Sq. Ft. 235 ± Sq. Ft. 305 ± Sq. Ft. N/A ± Sq. Yd.

No. 80040474
STATE OF
NOINTENANT OF THE PROPERTY OF THE PROPER