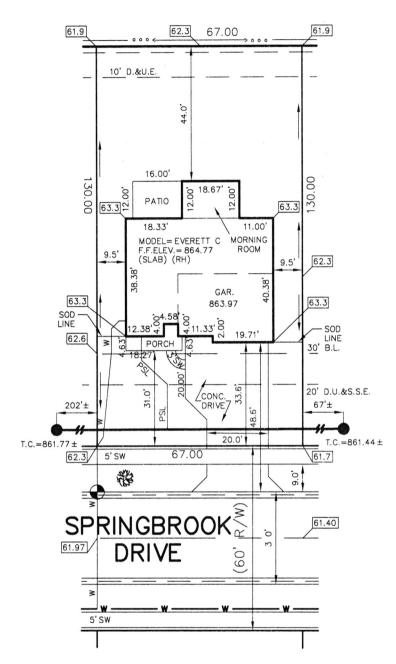

# STOEPPELWERTH

7965 East 106th Street, Fishers, IN 46038-2505

phone: 317.849.5935 fax: 317.849.5942

JOB ID SPRINGBK5.232

CONTROL# 100724 LEN

PARCEL# 48-15-28-401-001.019-014 8861 SPRINGBROOK DRIVE PENDLETON, IN 46064

|                                                      | " = 30'<br>A: 8,710 Sq. Ft.<br>F.F.E.=863.1<br>F.P.G.=863.1                                                                                               |
|------------------------------------------------------|-----------------------------------------------------------------------------------------------------------------------------------------------------------|
| XX.XAB AS BUILT G                                    |                                                                                                                                                           |
| ASL<br>PSL<br>W                                      | SUB-SURFACE DRAIN<br>SANITARY SEWER<br>6" AS BUILT SANITARY LATERAL<br>6" PROPOSED SANITARY LATERAL<br>STORM SEWER<br>3/4" WATER CONNECTION<br>WATER MAIN |
| • • • • •                                            | SWALE<br>SANITARY MANHOLE                                                                                                                                 |
|                                                      | STORM MANHOLE                                                                                                                                             |
| ¥                                                    | FIRE HYDRANT                                                                                                                                              |
| D.U.&S.S.E.                                          | STREET TREE<br>DRAINAGE, UTILITY & SANITARY                                                                                                               |
| B. &U.E.<br>B. &U.E.<br>VAR.<br>M.F.F.E.<br>M.F.P.G. | SEWER EASEMENT<br>DRAINAGE & UTILITY EASEMENT<br>BUILDING LINE<br>VARIABLE<br>MINIMUM FINISHED FLOOR<br>ELEVATION<br>MINIMUM FLOOD PROTECTION<br>GRADE    |

No. 80040474 STATE OF SURVENING Declistered T David J. Stoeppelwerth

NOTE: THIS DRAWING IS NOT INTENDED TO BE REPRESENTED AS A RETRACEMENT OR ORIGINAL BOUNDARY SURVEY, A ROUTE SURVEY OR A SURVEYOR LOCATION REPORT.

BENCHMARK € TOP OF CURB=861.97 LOT 232 SPRINGBROOK SECTION 5 INST. #2021R019149

ZONING: R3 5' MINIMUM SIDE YARD 30' MINIMUM FRONT YARD 15' MINIMUM REAR YARD

ALL UNDERGROUND SEWERS AND UTILITIES SHOWN ARE PLOTTED BY SCALE FROM DESIGN PLANS FURNISHED BY ENGINEER THE ACTUAL FIELD LOCATION MAY VARY.

| SOD:<br>SEED:<br>CONC. DRIVEWAY:<br>PRIVATE WALK:<br>PUBLIC WALK:<br>APRON:<br>ADDITIONAL SOD:<br>HANDICAP RAMPS: | 203 ± Sq. Ya<br>4,084 ± Sq. Ft<br>861 ± Sq. Ft<br>22 ± Sq. Ft<br>235 ± Sq. Ft<br>305 ± Sq. Ft<br>454 ± Sq. Ya<br>0 |  |
|-------------------------------------------------------------------------------------------------------------------|--------------------------------------------------------------------------------------------------------------------|--|
|-------------------------------------------------------------------------------------------------------------------|--------------------------------------------------------------------------------------------------------------------|--|