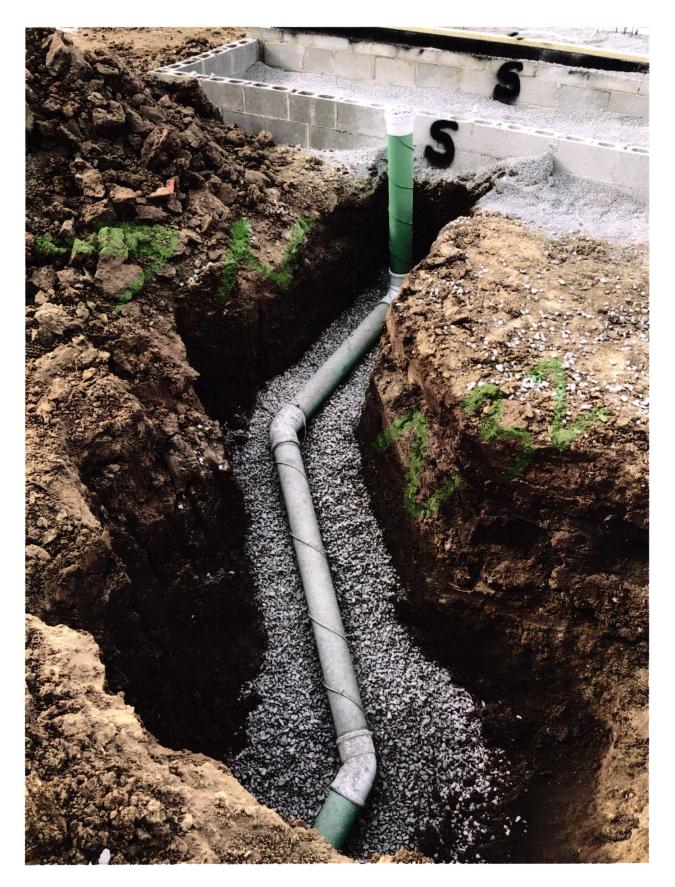

The parties hereto have read and fully understand the above provisions and agree to comply with said provisions.

| FALL CREEK REGIONAL WASTE DISTRICT                                                                                          | APPLICANT                                      |
|-----------------------------------------------------------------------------------------------------------------------------|------------------------------------------------|
| Signature                                                                                                                   | Signature                                      |
| STATE OF INDIANA )                                                                                                          |                                                |
| ) SS:<br>COUNTY OF MADISON )                                                                                                |                                                |
| SUBSCRIBED and sworn to before me this 2                                                                                    |                                                |
| My Commission Expires:                                                                                                      | Signature Rublecca f. McClintich               |
| OFFICIAL SEAL<br>REBECCA A. McCLINTICK<br>NOTARY PUBLIC-STATE OF INDIANA<br>MADISON COUNTY<br>MY COMM. EXPIRES MAY 18, 2024 | Printed<br>Notary Public<br>Resident of County |
| Inspector Dov Date Inspected 1-20-22<br>Reason for Rejecton                                                                 | Approved Rejected                              |
| Date Reinspected                                                                                                            | Approved Rejected                              |
| Notes:<br>Size Pipe 6 Type Pipe 708 35                                                                                      |                                                |
| Basement <u>Yes No</u>                                                                                                      | North                                          |
| Sump Pump Yes No                                                                                                            |                                                |
| Downspout to Ground <u>Yes No</u><br>Septic Tank Pymped & Filled Yes No                                                     |                                                |
| ContractorKADWN                                                                                                             | Drawing                                        |
| Special Conditions                                                                                                          | 0                                              |
| Existing Home                                                                                                               | +                                              |
| New Construction                                                                                                            | 4 Picture<br>attached                          |
|                                                                                                                             |                                                |