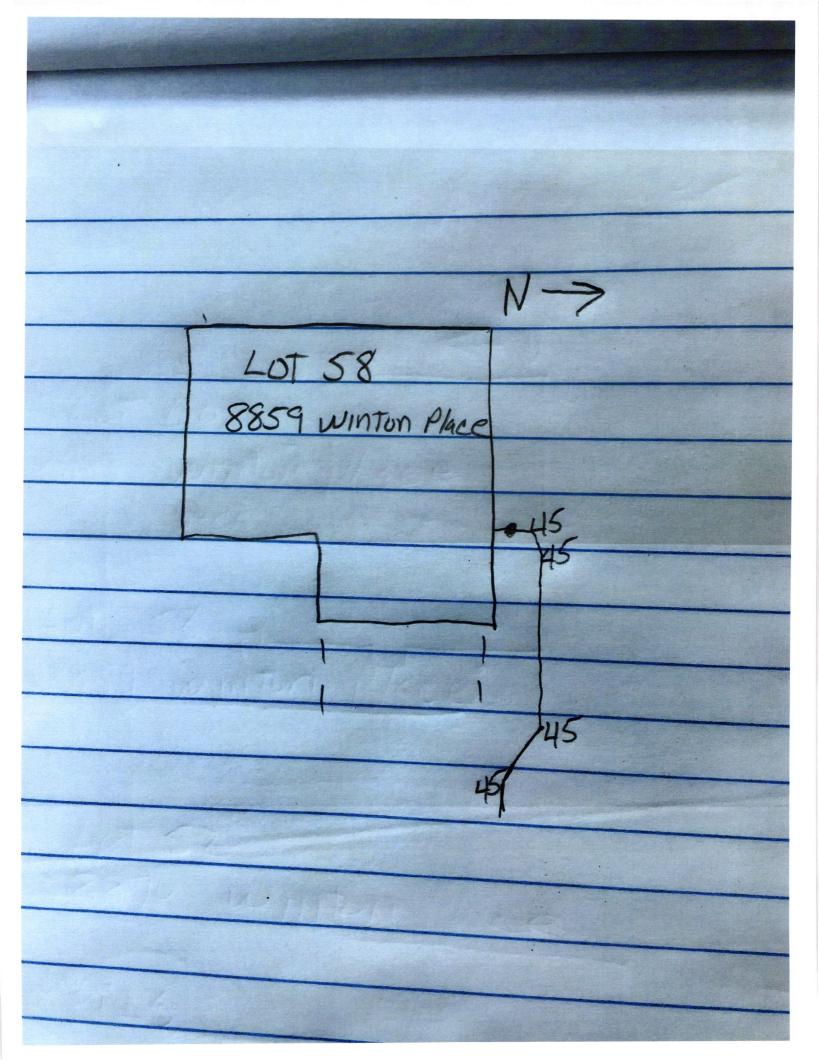

The parties hereto have read and fully understand the above provisions and agree to comply with said provisions.

| FALL CREEK REGIONAL WASTE DISTRICT                  | APPERCANT                                         |
|-----------------------------------------------------|---------------------------------------------------|
| Signature                                           | Signature                                         |
| STATE OF INDIANA )<br>) SS:                         |                                                   |
| COUNTY OF MADISON )                                 |                                                   |
| SUBSCRIBED and sworn to before me this              | 5 day of <u>May</u> , 20, 70                      |
| OFFICIAL SEAL                                       | Signature Value E. Mu                             |
| RACHEL ELAINE ANDERSON                              | Printed Vachel E. Anderson                        |
| MADISON COUNTY<br>MY COMM. EXPIRES OCTOBER 23, 2021 | Notary Public<br>Resident of <u>Modura</u> County |
| 6.99.y                                              | Ŏ                                                 |
| Inspector_SN Date Inspected_7/29/20                 | Approved Rejected                                 |
| Reason for Rejecton                                 |                                                   |
|                                                     | Approved Rejected                                 |
| Notes:                                              |                                                   |
| Size Pipe Type Pipe                                 |                                                   |
| Basement <u>Yes No</u>                              | North                                             |
| Sump Pump <u>Yes No</u>                             |                                                   |
| Downspout to Ground <u>Yes No</u>                   |                                                   |
| Septic Tank Pumped & Filled Yes No                  | Day Diag                                          |
| Contractor Baldwin ex                               | brawing                                           |
| Special Conditions                                  | 1 1 Dictore                                       |
| Existing Home                                       | tawing<br>+ 1 Picture                             |
| New Construction                                    | attucted                                          |
|                                                     |                                                   |
|                                                     |                                                   |
|                                                     |                                                   |