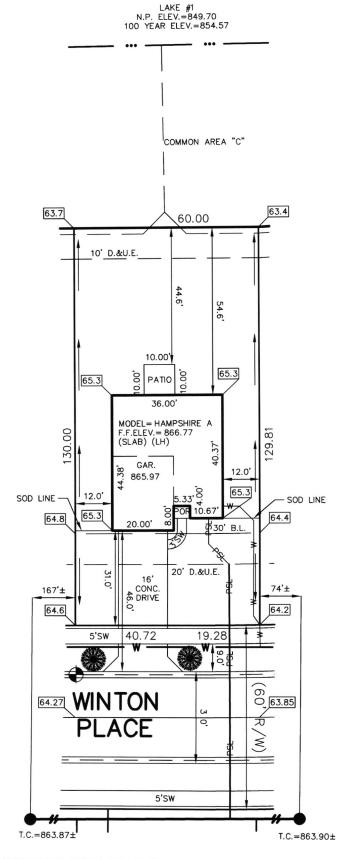

## 、STOEPPELWERTH

7965 East 106th Street, Fishers, IN 46038-2505

phone: 317.849.5935 fax: 317.849.5942

ALL UNDERGROUND SEWERS AND UTILITIES SHOWN ARE PLOTTED BY SCALE FROM DESIGN PLANS FURNISHED BY ENGINEER THE ACTUAL FIELD LOCATION MAY VARY.

LOT 57 **SPRINGBROOK** SECTION 1B INST. #UNRECORDED

ZONING: R3 5' MINIMUM SIDE YARD 30' MINIMUM FRONT YARD 15' MINIMUM REAR YARD

**BENCHMARK** TOP OF CURB = 864.27

SOD: SEEDING: SEED IN EASEMENT: CONC. DRIVEWAY:
PRIVATE WALK:
PUBLIC WALK:
APRON:
ADDITIONAL SOD TO: REAR EASEMENT HANDICAP RAMPS:

206 ± Sq. Yd. 4,195 ± Sq. Ft. 600 ± Sq. Ft. 512 ± Sq. Ft. 34 ± Sq. Ft. 220 ± Sq. Ft. 249 ± Sq. Ft. 399 ± Sq. Yd. 0

JOB ID SPRINGBK1B.57

91185 LEN CONTROL#

8847 WINTON PLACE PENDLETON, IN 46064

LOT AREA: 7,799 Sq. Ft.

M.F.F.E.=864.9 M.F.P.G.=863.5

LEGEND: PROPOSED GRADE PER PLAN XX.XAB AS BUILT GRADE

S.S.D. - SUB-SURFACE DRAIN SANITARY SEWER 6" AS BUILT SANITARY LATERAL 6" PROPOSED SANITARY LATERAL STORM SEWER
WATER MAIN
3/4" WATER CONNECTION
SWALE

SANITARY MANHOLE

STORM MANHOLE

CURB INLET

FIRE HYDRANT

STREET TREES D.&U.E. B.L. M.F.P.G. DRAINAGE & UTILITY EASEMENT

BUILDING LINE
MINIMUM FLOOD PROTECTION
GRADE
MINIMUM FINISHED FLOOR
ELEVATION M.F.F.E.

NOTE: THIS DRAWING IS NOT INTENDED TO BE REPRESENTED AS A RETRACEMENT OR ORIGINAL BOUNDARY SURVEY, A ROUTE SURVEY OR A SURVEYOR LOCATION REPORT.