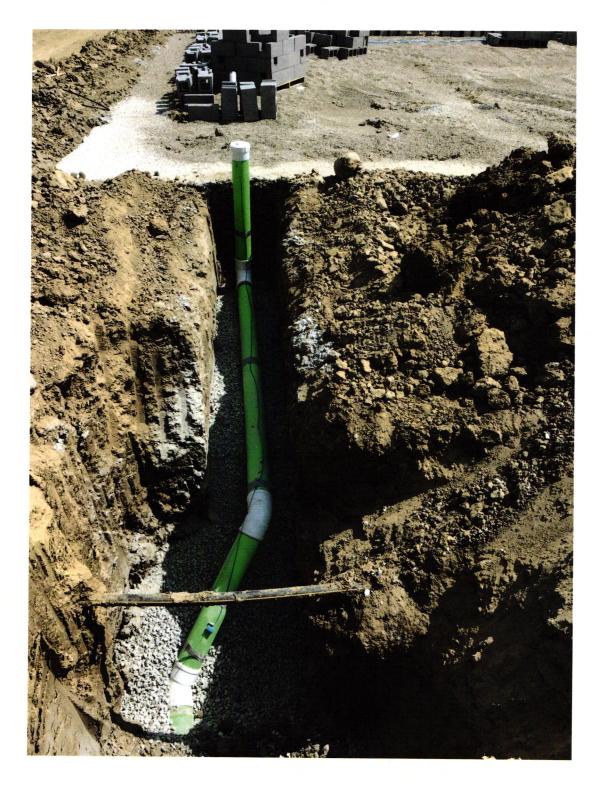

## 、STOEPPELWERTH

JOB ID SPRINGBK1B.54

7965 East 106th Street, Fishers, IN 46038-2505 phone: 317.849.5935 fax: 317.849.5942

CONTROL# 92585 LEN

PARCEL#48-15-28-401-003.032-014

8846 WINTON PLACE PENDLETON, IN 46064

1" = 30'

LOT AREA: 7,914 Sq. Ft.

> M.F.F.E.=865.0 M.F.P.G.=865.0

PROPOSED GRADE PER PLAN XX.X XX.XAB AS BUILT GRADE S.S.D. SUB-SURFACE DRAIN SANITARY SEWER
6" AS BUILT SANITARY LATERAL
6" PROPOSED SANITARY LATERAL ASI STORM SEWER
3/4" WATER CONNECTION W WATER MAIN W SWALE SANITARY MANHOLE STORM MANHOLE CURB INLET FIRE HYDRANT

卷 STREET TREE

DRAINAGE, UTILITY & SANITARY SEWER EASEMENT DRAINAGE & UTILITY EASEMENT BUILDING LINE MINIMUM FINISHED FLOOR ELEVATION D.U.&S.S.E. D.&U.E. B.L. M.F.F.E. M.F.P.G. MINIMUM FLOOD PROTECTION

GRADE

COMMON AREA "D" D.E.&L.E.&F.M.E. PATH EASEMENT 63.2 63.2 62.99 10' D.&U.E. 41.2 20 50.9 129. 8 30. 10.00 10.00 65.3 PATIO 65.3 36.00 MODEL = HAMPSHIRE C F.F.ELEV.= 866.77 (SLAB) (RH) 7.1 10.00' GAR. 65.3 865.97 65.3 SOD LINE 9 - SOD LINE 67<sup>\*</sup> 10.00 7.3 20.00 PORCH 7.1 B.L 20.00 64.8 64.4 16.77 CONC. જૂ 33.6 31.0 48.6 DU&SSE 178'± 64'± Ą 20.0 29.85 <sub>5'SW</sub> T.C.=863.90± T.C.=863.87± 29.43 64.1 64.6 卷 卷 ⇟ (60)WINTON 63.79 64.25 N PLACE ≥ 5'SW

PORCH DETAIL 1"=10 \* PORCH 6.63 16.77

David J. Stoeppelwerth

NOTE: THIS DRAWING IS NOT INTENDED TO BE REPRESENTED AS A RETRACEMENT OR ORIGINAL BOUNDARY SURVEY, A ROUTE SURVEY OR A SURVEYOR LOCATION REPORT.

ALL UNDERGROUND SEWERS AND UTILITIES SHOWN ARE PLOTTED BY SCALE FROM DESIGN PLANS FURNISHED BY ENGINEER THE ACTUAL FIELD LOCATION MAY VARY. 174 ± Sq. Yd. 3,896 ± Sq. Ft. 628 ± Sq. Ft. SOD: SEEDING: SEED IN EASEMENT: CONC. DRIVEWAY: 865 ± Sq. Ft. PRIVATE WALK:
PUBLIC WALK:
APRON:
ADDITIONAL SOD TO: 22 ± Sq. Ft. 196 ± Sq. Ft. 305 ± Sq. Ft. 363 ± Sq. Yd. REAR EASEMENT HANDICAP RAMPS: 0 DATE:

TOP OF

BENCHMARK

CURB=864.25

INST. #2019R016779 ZONING: R3 5' MINIMUM SIDE YARD 30' MINIMUM FRONT YARD 15' MINIMUM REAR YARD

LOT 54

**SPRINGBROOK** 

SECTION 1B

SIGNATURE: