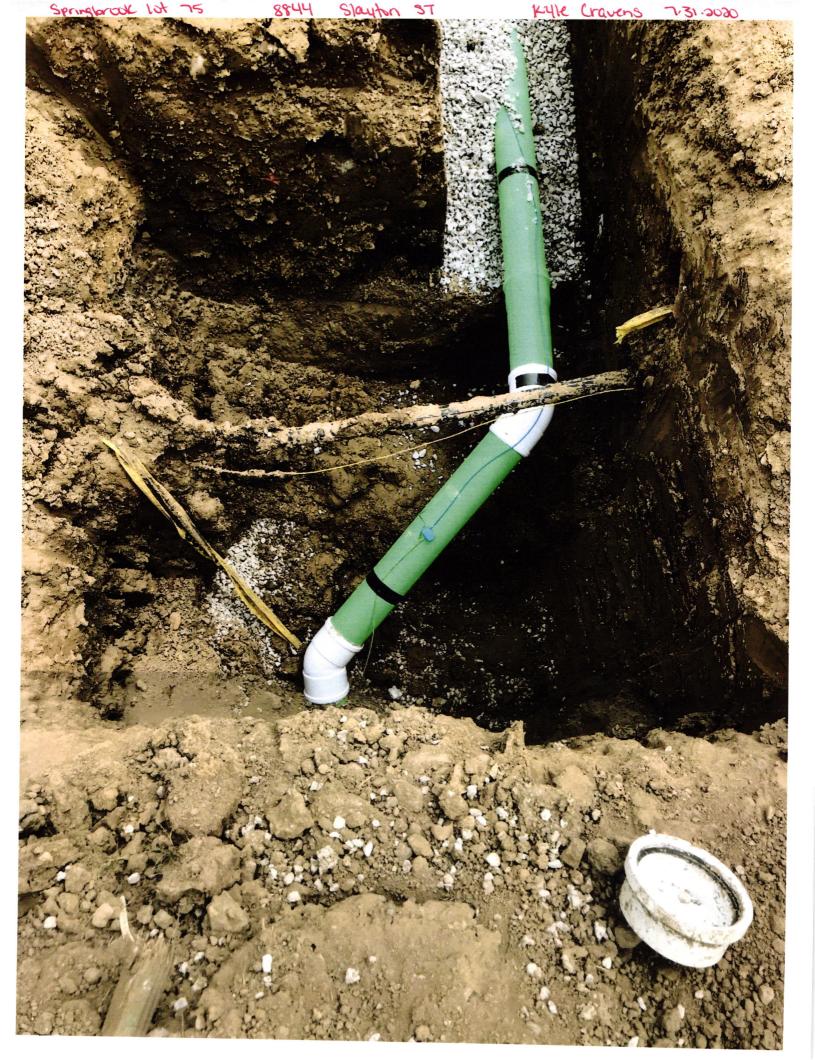

RADE M.F.P.G. MINIMUM FLOOD PROTECTION GRADE M.F.F. MINIMUM FINISHED FLOOR

ALL UNDERGROUND SEWERS AND UTILITIES SHOWN ARE PLOTTED BY SCALE FROM DESIGN PLANS FURNISHED BY ENGINEER THE ACTUAL FIELD LOCATION MAY VARY.

LOT 75 SPRINGBROOK SECTION 1B INST. #2019R016779

ZONING: R3 5' MINIMUM SIDE YARD 30' MINIMUM FRONT YARD 15' MINIMUM REAR YARD BENCHMARK

TOP OF CURB = 863.20

SOD:
SEEDING:
SEED IN EASEMENT:
CONC. DRIVEWAY:
PRIVATE WALK:
PUBLIC WALK:
APRON:
ADDITIONAL SOD TO:
REAR EASEMENT
HANDICAP RAMPS:

580 ± Sq. Yd. 670 ± Sq. Ft. 670 ± Sq. Ft. 817 ± Sq. Ft. 27 ± Sq. Ft. 235 ± Sq. Ft. 345 ± Sq. Ft. N/A ± Sq. Yd.

0



David J. Stoeppelwerth

NOTE: THIS DRAWING IS NOT INTENDED TO BE REPRESENTED AS A RETRACEMENT OR ORIGINAL BOUNDARY SURVEY, A ROUTE SURVEY OR A SURVEYOR LOCATION REPORT.









DO NOT ACCEPT THIS CHECK UNLESS YOU CAN SEE A DUAL-TONE TRUE WATERMARK THAT APPEARS AS A CHAIN LINK PATTERN WHEN HELD TO THE LIGHT. @

Lennar Homes of Indiana Inc 9025 N River Rd Ste 100

JPMorgan Chase Bank N.A. Chicago, IL

01436433

Indianapolis, IN 46240

Void if over 180 days

70-2322

PAY

DATE

06/01/20

\$\*\*\*\*\*\*760.00

DOLLARS

TO

Fall Creek Regional Waste District

THE ORDER

PO Box 59

OF

Pendleton IN 46064

16e # 011244