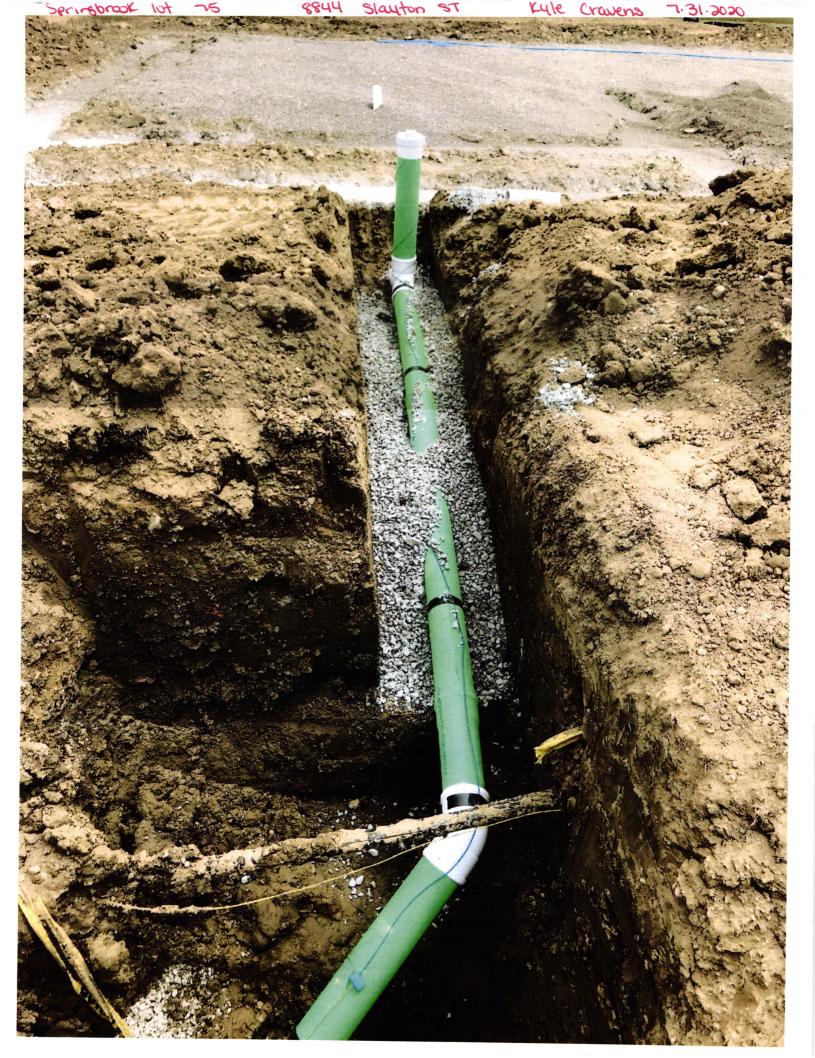

DE M.F.P.G. MINIMUM FLOOD PROTECTION GRADE M.F.F. MINIMUM FINISHED FLOOR

ALL UNDERGROUND SEWERS AND UTILITIES SHOWN ARE PLOTTED BY SCALE FROM DESIGN PLANS FURNISHED BY ENGINEER THE ACTUAL FIELD LOCATION MAY VARY.

LOT 75 SPRINGBROOK SECTION 1B INST. #2019R016779

ZONING: R3 5' MINIMUM SIDE YARD 30' MINIMUM FRONT YARD 15' MINIMUM REAR YARD BENCHMARK

TOP OF CURB = 863.20

SOD:
SEEDING:
SEED IN EASEMENT:
CONC. DRIVEWAY:
PRIVATE WALK:
PUBLIC WALK:
APRON:
ADDITIONAL SOD TO:
REAR EASEMENT
HANDICAP RAMPS:

580 ± Sq. Yd. 670 ± Sq. Ft. 670 ± Sq. Ft. 817 ± Sq. Ft. 27 ± Sq. Ft. 235 ± Sq. Ft. 345 ± Sq. Ft. N/A ± Sq. Yd.

0



David J. Stoeppelwerth

NOTE: THIS DRAWING IS NOT INTENDED TO BE REPRESENTED AS A RETRACEMENT OR ORIGINAL BOUNDARY SURVEY, A ROUTE SURVEY OR A SURVEYOR LOCATION REPORT.









DO NOT ACCEPT THIS CHECK UNLESS YOU CAN SEE A DUAL-TONE TRUE WATERMARK THAT APPEARS AS A CHAIN LINK PATTERN WHEN HELD TO THE LIGHT. @

Lennar Homes of Indiana Inc 9025 N River Rd Ste 100

JPMorgan Chase Bank N.A. Chicago, IL

01436433

Indianapolis, IN 46240

Void if over 180 days

70-2322

PAY

DATE

06/01/20

\$\*\*\*\*\*\*760.00

DOLLARS

TO

Fall Creek Regional Waste District

THE ORDER

PO Box 59

OF

Pendleton IN 46064

16e # 011244