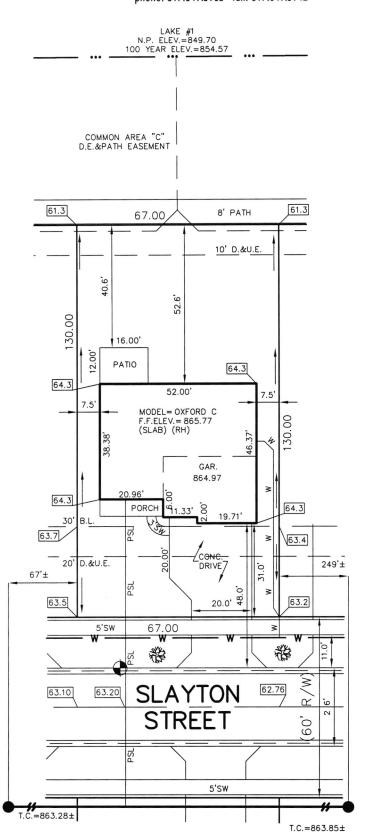

## STOEPPELWERTH

ALWAYSON

7965 East 106th Street, Fishers, IN 46038-2505 phone: 317.849.5935 fax: 317.849.5942

JOB ID SPRINGBK1B.75

CONTROL# 91697 LEN

8844 SLAYTON STRET
PENDLETON, IN 46064
1" = 30'
LOT AREA: 8,710 Sq. Ft.

M.F.F.E.=864.3 M.F.P.G.=864.1

LEGEND:

XX.X PROPOSED GRADE PER PLAN

XX.XAB AS BUILT GRADE

S.S.D. SUB-SURFACE DRAIN
SANITARY SEWER
6" AS BUILT SANITARY LATERAL
6" PROPOSED SANITARY LATERAL
STORM SEWER
3/4" WATER CONNECTION
WATER MAIN
SWALE
SWALE

SANITARY MANHOLE

STORM MANHOLE

CURB INLET

FIRE HYDRANT

STREET TREES

D.&U.E. DRAINAGE & UTILITY EASEMENT D.E. DRAINAGE EASEMENT M.L.A.G. MINIMUM LOWEST ADJACENT GRADE M.F.P.G. MINIMUM FLOOD PROTECTION GRADE M.F.F. MINIMUM FINISHED FLOOR

ALL UNDERGROUND SEWERS AND UTILITIES SHOWN ARE PLOTTED BY SCALE FROM DESIGN PLANS FURNISHED BY ENGINEER THE ACTUAL FIELD LOCATION MAY VARY.

LOT 75 SPRINGBROOK SECTION 1B INST. #2019R016779

ZONING: R3 5' MINIMUM SIDE YARD 30' MINIMUM FRONT YARD 15' MINIMUM REAR YARD BENCHMARK

TOP OF CURB = 863.20

SOD:
SEEDING:
SEED IN EASEMENT:
CONC. DRIVEWAY:
PRIVATE WALK:
PUBLIC WALK:
APRON:
ADDITIONAL SOD TO:
REAR EASEMENT
HANDICAP RAMPS:

580 ± Sq. Yd. 670 ± Sq. Ft. 670 ± Sq. Ft. 817 ± Sq. Ft. 27 ± Sq. Ft. 235 ± Sq. Ft. 345 ± Sq. Ft. N/A ± Sq. Yd.