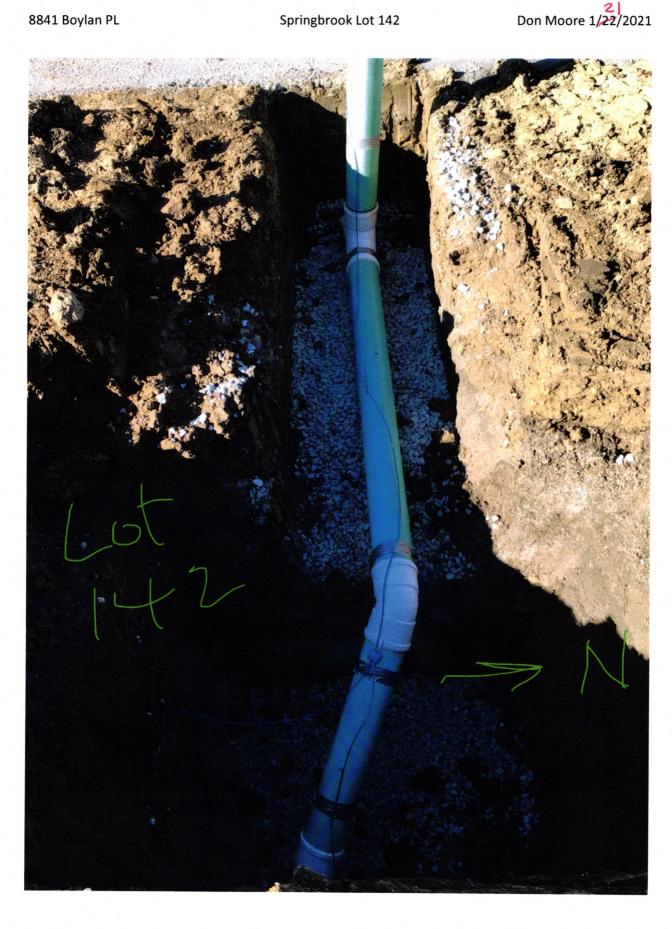

G AREAS

DENOTES SEEDING
W/FIBER BLANKET

STONE CONSTRUCTION ENTRANCE

SOIL STOCKPILE

THIS LOT LIES IN ZONE: X
COMMUNITY PANEL: # 18095C0305 E
DATE: JUNE 6, 2014

Lennar Homes of Indiana, Inc. 11555 N. Meridian Street, Suite 400 Carmel, IN 46032

### LOT 142 SPRINGBROOK SECTION 3

INST. #(UNRECORDED)
ZONING: R3

5' MINIMUM SIDE YARD 30' MINIMUM FRONT YARD

15' MINIMUM REAR YARD
THIS PLOT PLAN WAS PREPARED FROM AN UNRECORDED PLAT AND IS SUBJECT TO CHANGE.

12/11/20 NLW



I HEREBY CERTIFY THAT THE DRAINAGE WAYS, PAD ELEVATIONS, AND EROSION AND SEDIMENT CONTROL MEASURES ARE CONSISTENT WITH THE OVERALL DEVELOPMENT PLANS.

Pavid J. Stoeppelwerth

NOTE: THIS DRAWING IS NOT INTENDED TO BE REPRESENTED AS A RETRACEMENT OR ORIGINAL BOUNDARY SURVEY, A ROUTE SURVEY OR A SURVEYOR LOCATION REPORT.







DO NOT ACCEPT THIS CHECK UNLESS YOU CAN SEE A DUAL-TONE TRUE WATERMARK THAT APPEARS AS A CHAIN LINK PATTERN WHEN HELD TO THE LIGHT. 🗎 Lennar Homes of Indiana Inc JPMorgan Chase Bank N.A. Chicago, IL 01510570 11555 N Meridian St Ste 400 **70-2322 7**19 Carmel, IN 46032 Void if over 180 days DATE **AMOUNT** PAY 10/19/20 \$\*\*\*\*\*760.00 **DOLLARS** Fall Creek Regional Waste District THE PO Box 59 ORDER Pendleton IN 46064 OF THE FACE OF THIS CHECK HAS A BLUE AND GREEN BACKGROUND - ANY OTHER COLORS MAY BE EVIDENCE OF CHEMICAL ALTERATION OR ERASURE - SEE REVERSE SIDE FOR MORE SAFETY FE. TURES. 🗎 Coc# 011492