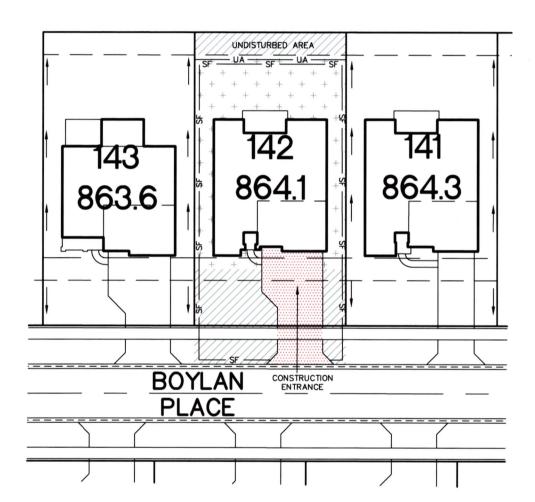

POND/LAKE 3 N.P. ELEV.=852.00 100 YEAR ELEV.=855,14 COMMON AREA "3A" D.E&PATH ESMT.

LEGEND:

SF SILT FENCE
UNDISTURBED AREA

UNDISTURBED AREA

DENOTES TEMPORARY SEEDING
& MULCHING

DENOTES PERMANENT SEEDING
& MULCHING AREAS

DENOTES SEEDING
W/FIBER BLANKET

STONE CONSTRUCTION ENTRANCE

SOIL STOCKPILE

THIS LOT LIES IN ZONE: X
COMMUNITY PANEL: # 18095C0305 E
DATE: JUNE 6, 2014

Lennar Homes of Indiana, Inc. 11555 N. Meridian Street, Suite 400 Carmel, IN 46032

### LOT 142 SPRINGBROOK SECTION 3

INST. #(UNRECORDED)
ZONING: R3

5' MINIMUM SIDE YARD 30' MINIMUM FRONT YARD

15' MINIMUM REAR YARD
THIS PLOT PLAN WAS PREPARED FROM AN UNRECORDED PLAT AND IS SUBJECT TO CHANGE.