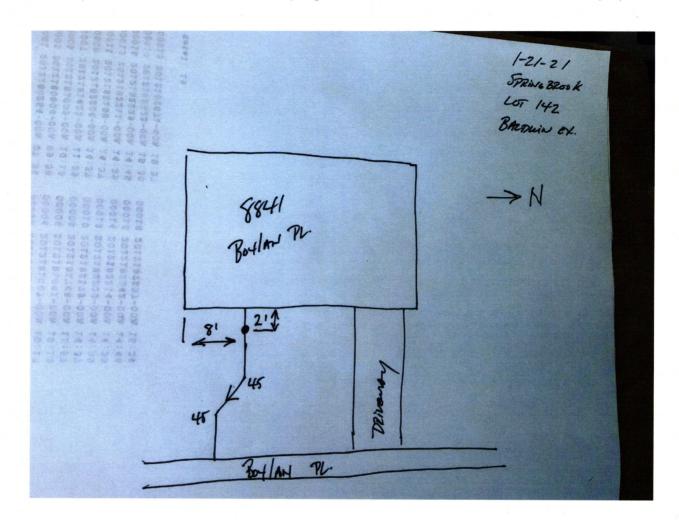

LOT 142 SPRINGBROOK SECTION 3

INST. #(UNRECORDED) ZONING: R3

5' MINIMUM SIDE YARD 30' MINIMUM FRONT YARD 15' MINIMUM REAR YARD

THIS PLOT PLAN WAS PREPARED FROM AN UNRECORDED PLAT AND IS SUBJECT TO CHANGE.

### LOT 142 SPRINGBROOK SECTION 3

INST. #(UNRECORDED)
ZONING: R3

5' MINIMUM SIDE YARD 30' MINIMUM FRONT YARD

15' MINIMUM REAR YARD
THIS PLOT PLAN WAS PREPARED FROM AN UNRECORDED PLAT AND IS SUBJECT TO CHANGE.