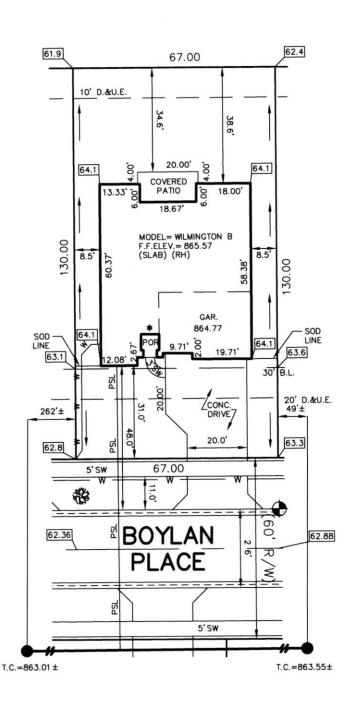

# STOEPPELWERTH

7965 East 106th Street, Fishers, IN 46038-2505

phone: 317.849.5935 fax: 317.849.5942

JOB ID SPRINGBK3.142

CONTROL# 94397 LEN

PARCEL#48-15-28-401-005.023-014

8841 BOYLAN PLACE PENDLETON, IN 46064

1" = 30'

LOT AREA: 8,710 Sq. Ft.

> M.F.F.E.=864.0 M.F.P.G.=863.4

LEGEND: XX.X

PROPOSED GRADE PER PLAN

XX.XAB AS BUILT GRADE

\_\_\_\_\_S.S.D. \_\_\_ SUB-SURFACE DRAIN SANITARY SEWER 6" AS BUILT SANITARY LATERAL 6" PROPOSED SANITARY LATERAL PSL STORM SEWER W 3/4" WATER CONNECTION WATER MAIN W SWALE

> SANITARY MANHOLE

STORM MANHOLE

FIRE HYDRANT

CURB INLET

卷 STREET TREE

D.&U.E. DRAINAGE & UTILITY EASEMENT

BUILDING LINE B.L.

MINIMUM FINISHED FLOOR ELEVATION MINIMUM FLOOD PROTECTION GRADE M.F.F.E. M.F.P.G.

**ENTRY DETAIL** 1"=10" PORCH 0.7

POND/LAKE #3 N.P. ELEV.=852.00 100 YEAR ELEV.=855.14 COMMON AREA "3A" D.E&PATH ESMT

ALL UNDERGROUND SEWERS AND UTILITIES SHOWN ARE PLOTTED BY SCALE FROM DESIGN PLANS FURNISHED BY ENGINEER THE ACTUAL FIELD LOCATION MAY VARY.

LOT 142 SPRINGBROOK SECTION 3

INST. #(UNRECORDED) ZONING: R3

5' MINIMUM SIDE YARD 30' MINIMUM FRONT YARD 15' MINIMUM REAR YARD

THIS PLOT PLAN WAS PREPARED FROM AN UNRECORDED PLAT AND IS SUBJECT TO CHANGE.

BENCHMARK TOP OF CURB=862.88

209 ± Sq. Yd. 3,517 ± Sq. Ft. 670 ± Sq. Ft. 948 ± Sq. Ft. SOD: SEEDING: SEED IN EASEMENT: CONC. DRIVEWAY: PRIVATE WALK:
PUBLIC WALK:
APRON:
ADDITIONAL SOD TO:
REAR EASEMENT
HANDICAP RAMPS: 25 ± Sq. Ft. 235 ± Sq. Ft. 235 ± Sq. Ft. 245 ± Sq. Ft. 316 ± Sq. Yd. X