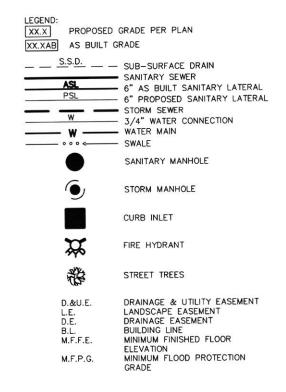

## STOEPPELWERTH

7965 East 106th Street, Fishers, IN 46038-2505 phone: 317.849.5935 fax: 317.849.5942

LAKE #1 N.P. ELEV.=849.70 O YEAR ELEV.=854.57

COMMON AREA "C" D.E.&L.E. PATH EASEMENT

8835 WINTON PLACE PENDLETON, IN 46064

JOB ID SPRINGBK1B.56

CONTROL# 91383 LEN

1" = 30'

Sq. Ft. LOT AREA: 8,175

> M.F.F.E.=864.9 M.F.P.G.=863.5

David J. Stoeppelwerth

NOTE: THIS DRAWING IS NOT INTENDED TO BE REPRESENTED AS A RETRACEMENT OR ORIGINAL BOUNDARY SURVEY, A ROUTE SURVEY OR A SURVEYOR LOCATION REPORT.

04/07/20 JDS

62.8 63.4 56.90 10' D.&U.E. 34.2 44.2 10.00 64.9 64.9 PATIO 8.0 COMMON AREA "C" D.E.&L.E. PATH EASEMENT PATH 8 29. MODEL= KINGSTON C F.F.ELEV.= 866.37 (SLAB) (LH) 30 8.0 10.00 GAR. 48.37 865.57 21.04 64.9 64.9 SOD 19.67 ∞12.00 CONC. DRIVE7 SOD 63.9 \*PORCH 64.4 37!5 31.0 20' D.&U.E. 52.5 63.6 64.2 20.0 68.69 5'SW 卷 我 (60)63.30 63.89 WINTON 70 PLACE 8 SSL 5'SW T.C.=863.87± T.C.=863.90± 301'+

ALL UNDERGROUND SEWERS AND UTILITIES SHOWN ARE PLOTTED BY SCALE FROM DESIGN PLANS FURNISHED BY ENGINEER THE ACTUAL FIELD LOCATION MAY VARY.

LOT 56 **SPRINGBROOK** SECTION 1B

INST. #UNRECORDED ZONING: R3

5' MINIMUM SIDE YARD 30' MINIMUM FRONT YARD

15' MINIMUM REAR YARD
THIS PLOT PLAN WAS PREPARED FROM AN UNRECORDED PLAT AND IS SUBJECT TO CHANGE.

SIGNATURE:

DATE:

SIGNATURE REPRESENTS CONFIRMATION OF RECEIPT OF PLOT PLAN BY CUSTOMER

**BENCHMARK** TOP OF CURB = 863.89

229 ± Sq. Yd. 3,491 ± Sq. Ft. 574 ± Sq. Ft. SOD: SEEDING: SEED IN EASEMENT: CONC. DRIVEWAY: 1,007 ± Sq. Ft. 22 ± Sq. Ft. 245 ± Sq. Ft. 305 ± Sq. Ft. 324 ± Sq. Yd. PRIVATE WALK: PUBLIC WALK: APRON: ADDITIONAL SOD TO: REAR EASEMENT HANDICAP RAMPS: 0