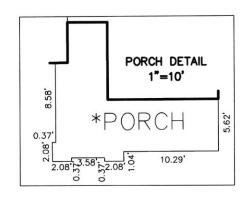

04/07/20 JDS

62.8 63.4 56.90 10' D.&U.E. 34.2 44.2 10.00 64.9 64.9 PATIO 8.0 COMMON AREA "C" D.E.&L.E. PATH EASEMENT PATH 8 29. MODEL= KINGSTON C F.F.ELEV.= 866.37 (SLAB) (LH) 30 8.0 10.00 GAR. 48.37 865.57 21.04 64.9 64.9 SOD 19.67 ∞12.00 CONC. DRIVE7 SOD 63.9 \*PORCH 64.4 37!5 31.0 20' D.&U.E. 52.5 63.6 64.2 20.0 68.69 5'SW 卷 我 (60)63.30 63.89 WINTON 70 PLACE 8 SSL 5'SW T.C.=863.87± T.C.=863.90± 301'+