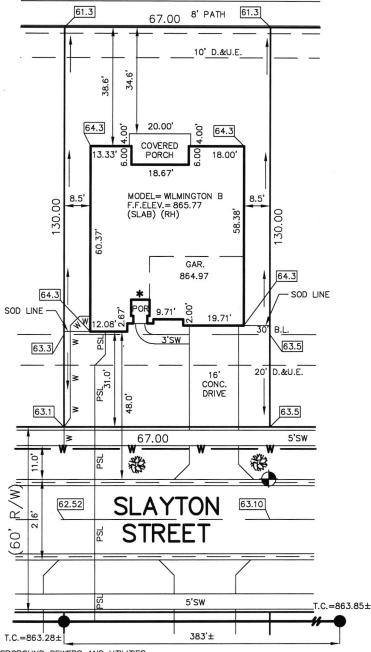

## JOB ID SPRINGBK1B.76

CONTROL# 91072 LEN

8830 SLAYTON STREET PENDLETON, IN 46064 1" = 30'

LOT AREA: 8,710 Sq. Ft.

M.F.F.E.=864.3 M.F.P.G.=864.1

COMMON AREA "C" VAR. D.E.&PATH EASEMENT

ALL UNDERGROUND SEWERS AND UTILITIES SHOWN ARE PLOTTED BY SCALE FROM DESIGN PLANS FURNISHED BY ENGINEER THE ACTUAL FIELD LOCATION MAY VARY.

LOT 76 SPRINGBROOK SECTION 1B

INST. #UNRECORDED
ZONING: R3
5' MINIMUM SIDE YARI

5' MINIMUM SIDE YARD 30' MINIMUM FRONT YARD 15' MINIMUM REAR YARD BENCHMARK

TOP OF CURB = 863.10

SOD:
SEEDING:
SEED IN EASEMENT:
CONC. DRIVEWAY:
PRIVATE WALK:
PUBLIC WALK:
APRON:
ADDITIONAL SOD TO:
REAR EASEMENT
HANDICAP RAMPS:

 $244 \pm$  Sq. Yd.  $3,517 \pm$  Sq. Ft.  $670 \pm$  Sq. Ft.  $544 \pm$  Sq. Ft.  $58 \pm$  Sq. Ft.  $255 \pm$  Sq. Ft.  $281 \pm$  Sq. Ft.  $316 \pm$  Sq. Yd.

0

W STORM SEWER

3/4" WATER CONNECTION

WATER MAIN

SWALE

SANITARY MANHOLE

STORM MANHOLE

CURB INLET

FIRE HYDRANT

STREET TREES

D.&U.E. DRAINAGE & UT

D.&U.E. DRAINAGE & UTILITY EASEMENT
D.E. DRAINAGE EASEMENT
B.L. BUILDING LINE
M.F.P.G. MINIMUM FLOOD PROTECTION
GRADE
M.F.F. MINIMUM FINISHED FLOOR