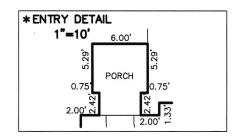

## JOB ID SPRINGBK1B.76

CONTROL# 91072 LEN

8830 SLAYTON STREET PENDLETON, IN 46064 1" = 30'

LOT AREA: 8,710 Sq. Ft.

M.F.F.E.=864.3 M.F.P.G.=864.1

COMMON AREA "C" VAR. D.E.&PATH EASEMENT

ALL UNDERGROUND SEWERS AND UTILITIES SHOWN ARE PLOTTED BY SCALE FROM DESIGN PLANS FURNISHED BY ENGINEER THE ACTUAL FIELD LOCATION MAY VARY.

LOT 76 SPRINGBROOK SECTION 1B

INST. #UNRECORDED
ZONING: R3
5' MINIMUM SIDE YARI

5' MINIMUM SIDE YARD 30' MINIMUM FRONT YARD 15' MINIMUM REAR YARD BENCHMARK

TOP OF CURB = 863.10

SOD:
SEEDING:
SEED IN EASEMENT:
CONC. DRIVEWAY:
PRIVATE WALK:
PUBLIC WALK:
APRON:
ADDITIONAL SOD TO:
REAR EASEMENT
HANDICAP RAMPS: