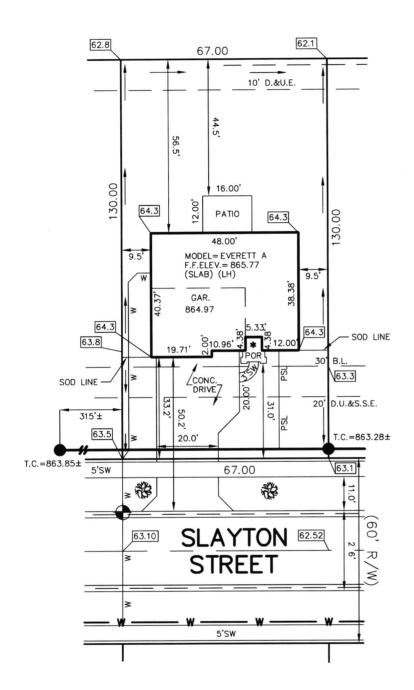

## JOB ID SPRINGBK1B.25

90977 LEN CONTROL#

8829 SLAYTON DRIVE PENDLETON, IN 46064

1" = 30'

LOT AREA: 8,710 Sq. Ft.

M.F.F.E.=864.3 M.F.P.G.=864.1

EGEND: PROPOSED GRADE PER PLAN XX.X XX.XAB AS BUILT GRADE S.S.D. SUB-SURFACE DRAIN SANITARY SEWER ASL 6" AS BUILT SANITARY LATERAL
6" PROPOSED SANITARY LATERAL STORM SEWER
3/4" WATER CONNECTION
WATER MAIN W SWALE. SANITARY MANHOLE STORM MANHOLE CURB INLET FIRE HYDRANT STREET TREES DRAINAGE, UTILITY & SANITARY SEWER EASEMENT DRAINAGE & UTILITY EASEMENT BUILDING LINE MINIMUM FLOOD PROTECTION GRADE MINIMUM FINISHED FLOOR ELEVATION D.U.&S.S.E.

D.&U.E. B.L.

B.L. M.F.P.G.

M.F.F.E.

ALL UNDERGROUND SEWERS AND UTILITIES SHOWN ARE PLOTTED BY SCALE FROM DESIGN PLANS FURNISHED BY ENGINEER THE ACTUAL FIELD LOCATION MAY VARY.

LOT 25 SPRINGBROOK SECTION 1B

INST. #UNRECORDED ZONING: R3 5' MINIMUM SIDE YARD 30' MINIMUM FRONT YARD 15' MINIMUM REAR YARD

**BENCHMARK** TOP OF CURB = 863.10

SOD: SEEDING: SEED IN EASEMENT: CONC. DRIVEWAY: PRIVATE WALK: PUBLIC WALK: APRON: ADDITIONAL SOD TO: REAR EASEMENT HANDICAP RAMPS:

217 ± Sq. Yd. 4,339 ± Sq. Ft. 670 ± Sq. Ft. 852 ± Sq. Ft. 23 ± Sq. Ft. 235 ± Sq. Ft. 345 ± Sq. Ft. 408 ± Sq. Yd.

0

NOTE: THIS DRAWING IS NOT INTENDED TO BE REPRESENTED AS A RETRACEMENT OR ORIGINAL BOUNDARY SURVEY, A ROUTE SURVEY OR A SURVEYOR LOCATION REPORT.