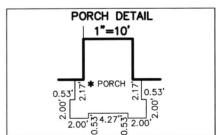

217 ± Sq. Yd. 4,339 ± Sq. Ft. 670 ± Sq. Ft. 852 ± Sq. Ft. 23 ± Sq. Ft. 235 ± Sq. Ft. 345 ± Sq. Ft. 408 ± Sq. Yd.

0

NOTE: THIS DRAWING IS NOT INTENDED TO BE REPRESENTED AS A RETRACEMENT OR ORIGINAL BOUNDARY SURVEY, A ROUTE SURVEY OR A SURVEYOR LOCATION REPORT.