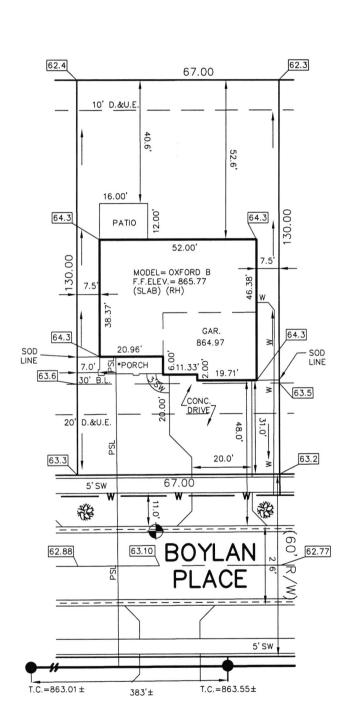

## STOEPPELWERTH

JOB ID SPRINGBK3.141

CONTROL# 94396 LEN

7965 East 106th Street, Fishers, IN 46038-2505 phone: 317.849.5935 fax: 317.849.5942

LAKE #3 N.P. ELEV.=852.00 100 YEAR ELEV.=855.14

COMMON AREA "3A" D.E&PATH ESMT

PARCEL#N/A

8827 BOYLAN PLACE PENDLETON, IN 46064

1" = 30'

LOT AREA: 8,710 Sq. Ft.

> M.F.F.E.=864.1 M.F.P.G.=864.1

LEGEND: XX.X XX.XAB

PROPOSED GRADE PER PLAN

AS BUILT GRADE

S.S.D. ASL W W

- SUB-SURFACE DRAIN SUB-SURFACE CASH.
SANITARY SEWER
6" AS BUILT SANITARY LATERAL
6" PROPOSED SANITARY LATERAL

STORM SEWER

3/4" WATER CONNECTION WATER MAIN SWALE

SANITARY MANHOLE

STORM MANHOLE

CURB INLET

FIRE HYDRANT

STREET TREE

D.&U.E. B.L.

M.F.P.G.

DRAINAGE & UTILITY EASEMENT BUILDING LINE

M.F.F.E.

MINIMUM FINISHED FLOOR ELEVATION MINIMUM FLOOD PROTECTION GRADE

ALL UNDERGROUND SEWERS AND UTILITIES SHOWN ARE PLOTTED BY SCALE FROM DESIGN PLANS FURNISHED BY ENGINEER THE ACTUAL FIELD LOCATION MAY VARY.

LOT 141 SPRINGBROOK SECTION

INST. #(UNRECORDED) ZONING: R3

5' MINIMUM SIDE YARD 30' MINIMUM FRONT YARD

15' MINIMUM REAR YARD THIS PLOT PLAN WAS PREPARED FROM AN UNRECORDED PLAT AND IS SUBJECT TO CHANGE.

BENCHMARK TOP OF CURB = 863.10

SOD: 214 ± Sq. 3,969 ± Sq. Ft. 670 ± Sq. Ft. SEEDING: SEED IN EASEMENT: 817 ± Sq. Ft. CONC. DRIVEWAY: PRIVATE WALK:
PUBLIC WALK:
APRON:
ADDITIONAL SOD TO:
REAR EASEMENT
HANDICAP RAMPS: 27 ± 235 ± 345 ± 367 ±