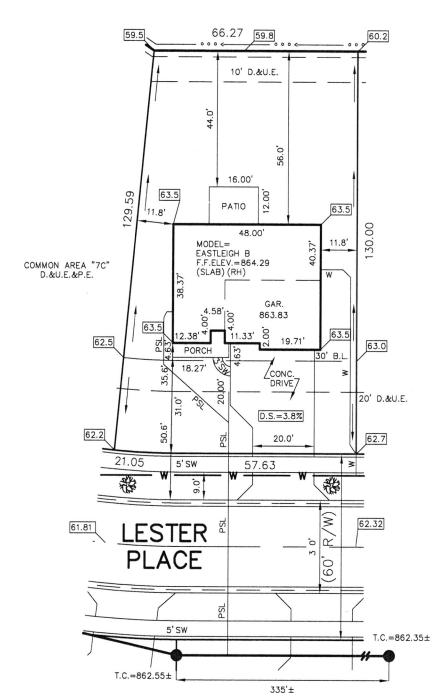

## STOEPPELWERTH

CONTROL# 105115 LEN

JOB ID SPRINGBK7.338

7965 East 106th Street, Fishers, IN 46038-2505 phone: 317.849.5935 fax: 317.849.5942

PARCEL#48-15-28-403-001.338-014

8822 LESTER PLACE PENDLETON, IN 46064

1" = 30'

LOT AREA: 9,419 Sq. Ft.

> M.F.F.E.=863.4 M.F.P.G.=863.1

LEGEND: XX.X XX.XAB

PROPOSED GRADE PER PLAN AS BUILT GRADE

S.S.D. — — SUB-SURFACE DRAIN

ASI PSL

SANITARY SEWER 6" AS BUILT SANITARY LATERAL 6" PROPOSED SANITARY LATERAL STORM SEWER

3/4" WATER CONNECTION WATER MAIN SWALE

SANITARY MANHOLE

W

W

STORM MANHOLE

CURB INLET FIRE HYDRANT

STREET TREE

D.E.&P.E.

D.&U.E. B.L. VAR. M.F.F.E.

M.F.P.G

DRAINAGE EASEMENT & PATH EASEMENT DRAINAGE & UTILITY EASEMENT BUILDING LINE VARIABLE. MINIMUM FINISHED FLOOR FLEVATION

FLEVATION MINIMUM FLOOD PROTECTION

CONTRACTOR SHALL CUT 10' OFF OF LATERAL AND BEGIN FROM THAT POINT AND CONNECT TO HOUSE FOLLOWING PLOT PLAN.

BENCHMARK TOP OF CURB=862.32

LOT 338 SPRINGBROOK SECTION 7

INST. #2022R013984 ZONING: R3

5' MINIMUM SIDE YARD 30' MINIMUM FRONT YARD 15' MINIMUM REAR YARD

ALL UNDERGROUND SEWERS AND UTILITIES SHOWN ARE PLOTTED BY SCALE FROM DESIGN PLANS FURNISHED BY ENGINEER THE ACTUAL FIELD LOCATION MAY VARY.

CONC. DRIVEWAY:
PRIVATE WALK:
PUBLIC WALK: APRON: ADDITIONAL SOD: HANDICAP RAMPS:

773 ± Sq. Yd. N/A ± Sq. Ft. 871 ± Sq. Ft. 20 ± Sq. Ft. 295 ± Sq. Ft. 305 ± Sq. Ft. N/A ± Sq. Yd.

NOTE: THIS DRAWING IS FOR PERMITTING PURPOSES ONLY AND NOT INTENDED TO BE REPRESENTED AS A RETRACEMENT SURVEY, ORIGINAL SURVEY, ROUTE SURVEY, LOT SURVEY OR A SURVEYOR LOCATION REPORT OR ANY OTHER TYPE OF PROPERTY BOUNDARY ASSESSMENT. NO BOUNDARY CORNERS HAVE BEEN SET AND THEREFORE NO LIABILITY WILL BE ASSUMED FOR ANY USE OF THIS DATA FOR CONSTRUCTION OF NEW IMPROVEMENTS INCLUDING FENCES.