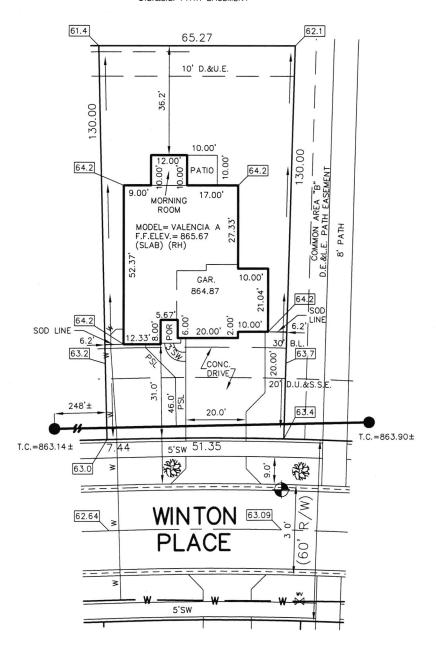

## STOEPPELWERTH

CONTROL# 92754 LEN

JOB ID SPRINGBK1A.14

7965 East 106th Street, Fishers, IN 46038-2505 PARCEL#48-15-28-401-002.014-014 phone: 317.849.5935 fax: 317.849.5942

8820 WINTON PLACE PENDLETON, IN 46064

LOT AREA: 8,045 Sq. Ft.

> M.F.F.E.=864.1 M.F.P.G.=863.5

LEGEND: PROPOSED GRADE PER PLAN XX.X AS BUILT GRADE XX.XAB

S.S.D. - - SUB-SURFACE DRAIN SANITARY SEWER ASL 6" AS BUILT SANITARY LATERAL 6" PROPOSED SANITARY LATERAL STORM SEWER W 3/4" WATER CONNECTION WATER MAIN W SWALE

> SANITARY MANHOLF STORM MANHOLE

> > FIRE HYDRANT

CURB INLET

帶 STREET TREE

 $\stackrel{\mathbf{w}}{\boxtimes}$ WATER VALVE DRAINAGE, UTILITY & SANITARY SEWER EASEMENT DRAINAGE & UTILITY EASEMENT BUILDING LINE MINIMUM FINISHED FLOOR D.U.&S.S.E.

D.&U.E. B.L. M.F.F.E. ELEVATION
MINIMUM FLOOD PROTECTION M.F.P.G.

COMMON AREA "B" D.E.&L.E. PATH EASEMENT

ALL UNDERGROUND SEWERS AND UTILITIES SHOWN ARE PLOTTED BY SCALE FROM DESIGN PLANS FURNISHED BY ENGINEER THE ACTUAL FIELD LOCATION MAY VARY.

LOT 14 **SPRINGBROOK** SECTION 1A

INST. #2019R014444 ZONING: R3 5' MINIMUM SIDE YARD 30' MINIMUM FRONT YARD 15' MINIMUM REAR YARD

BENCHMARK TOP OF CURB = 863.09

164 ± Sq. Yd. 3,709 ± Sq. Ft. 650 ± Sq. Ft. SOD: SEEDING: SEED IN EASEMENT: 831± Sq. Ft. CONC. DRIVEWAY: PRIVATE WALK: PUBLIC WALK: 24 ± Sq. Ft. 193 ± Sq. Ft. 305 ± Sq. Ft. 340 ± Sq. Yd. APRON: ADDITIONAL SOD TO: Sq. Sq. REAR EASEMENT HANDICAP RAMPS: 0