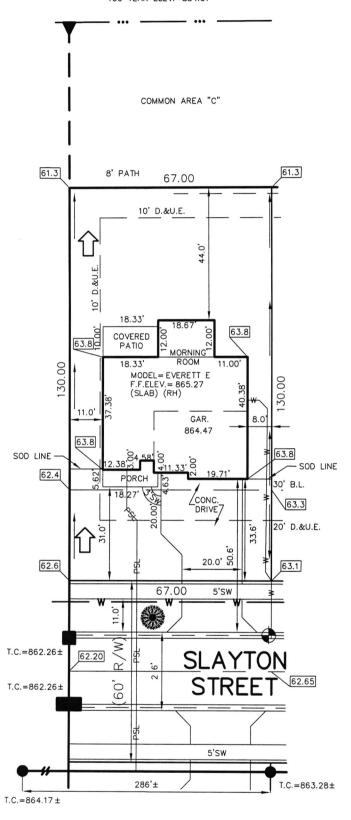

## STOEPPELWERTH

7965 East 106th Street, Fishers, IN 46038-2505 phone: 317.849.5935 fax: 317.849.5942

LAKE #1 N.P. ELEV.=849.70 100 YEAR ELEV.=854.57

ALL UNDERGROUND SEWERS AND UTILITIES SHOWN ARE PLOTTED BY SCALE FROM DESIGN PLANS FURNISHED BY ENGINEER THE ACTUAL FIELD LOCATION MAY VARY.

## LOT 77 SPRINGBROOK SECTION 1B

INST. #UNRECORDED ZONING: R3

5' MINIMUM SIDE YARD 30' MINIMUM FRONT YARD

15' MINIMUM REAR YARD

BENCHMARK TOP OF CURB = 862.65

215 ± Sq. Yd. 4,079 ± Sq. Ft. 670 ± Sq. Ft. SOD: SEEDING: SEED IN EASEMENT: CONC. DRIVEWAY: 861± Sq. Ft. 22± Sq. Ft. 235± Sq. Ft. 345± Sq. Ft. 379± Sq. Yd. PRIVATE WALK: PUBLIC WALK: APRON: ADDITIONAL SOD TO: REAR EASEMENT HANDICAP RAMPS: 0

JOB ID SPRINGBK1B.77

CONTROL# 91323 LEN

8816 SLAYTON STREET PENDLETON, IN 46064

1" = 30'

LOT AREA: 8,710 Sq. Ft.

> M.F.F.E.=864.3 M.F.P.G.=864.1

LEGEND: XX.X PROPOSED GRADE PER PLAN AS BUILT GRADE

— SUB-SURFACE DRAIN
— SANITARY SEWER
— 6" AS BUILT SANITARY LATERAL
— 6" PROPOSED SANITARY LATERAL
— STORM SEWER
— WATER MAIN
— 3/4" WATER CONNECTION
— SWALE S.S.D. 49

SANITARY MANHOLE

CURB INLET

STORM MANHOLE

FIRE HYDRANT

STREET TREES

D.U.&S.S.E.

EMERGENCY FLOOD ROUTE

DRAINAGE, UTILITY & SANITARY
SEWER EASEMENT
LANDSCAPE, MAINTENANCE
ACCESS EASEMENT
BEST MANAGEMENT PRACTICE
EASEMENT
DRAINAGE & UTILITY EASEMENT
DRAINAGE & UTILITY EASEMENT
NON-ACCESS EASEMENT
ACCESS EASEMENT
UTILITY EASEMENT
BUILDING LINE
TOP OF BANK
VARIABLE
MINIMUM LOWEST ADJACENT
GRADE
MINIMUM FLOOD PROTECTION
GRADE
MINIMUM FINISHED FLOOR L.M.A.E. B.M.P.E. R.D.E. D.&U.E. N.A.E. D.E. A.E. U.E.

B.L. T.O.B. VAR. M.L.A.G.

M.F.P.G. M.F.F.

> STOEPPELA No. 80040474
> STATE OF
>
> NOUNTERING
>
> SURVEY
>
> SUR

David J. Stoeppelwerth

NOTE: THIS DRAWING IS NOT INTENDED TO BE REPRESENTED AS A RETRACEMENT OR ORIGINAL BOUNDARY SURVEY, A ROUTE SURVEY OR A SURVEYOR LOCATION REPORT.