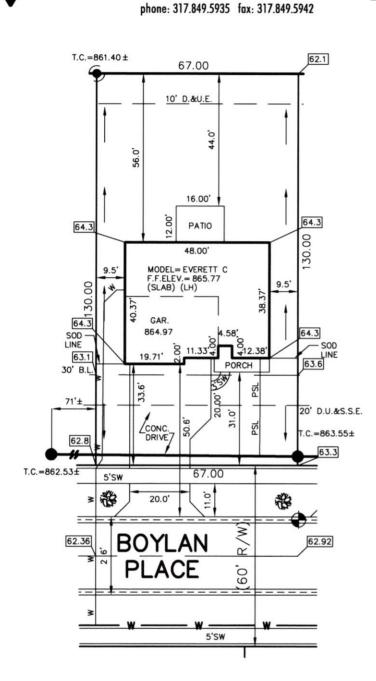

## STOEPPELWERTH

7965 East 106th Street, Fishers, IN 46038-2505

JOB ID SPRINGBK3.131

CONTROL# 94878 LEN

PARCEL# N/A

8816 BOYLAN PLACE PENDLETON, IN 46064

1" = 30'

LOT AREA: 8,710 Sq. Ft.

> M.F.F.E.=864.6 M.F.P.G.=864.1

LEGEND: XX.XAB

PROPOSED GRADE PER PLAN AS BUILT GRADE

S.S.D. \_\_\_\_ ASI W W

SUB-SURFACE DRAIN SUB-SURFACE DRAIN
SANITARY SEWER
6" AS BUILT SANITARY LATERAL
6" PROPOSED SANITARY LATERAL
STORM SEWER

3/4" WATER CONNECTION WATER MAIN SWALE

SANITARY MANHOLF

STORM MANHOLE

CURB INLET

FIRE HYDRANT

STREET TREE

D.U.&S.S.E. D.&U.E.

DRAINAGE, UTILITY & SANITARY SEWER EASEMENT

M.F.F.E.

M.F.P.G

DRAINAGE & UTILITY EASEMENT BUILDING LINE MINIMUM FINISHED FLOOR ELEVATION

MINIMUM FLOOD PROTECTION GRADE

ALL UNDERGROUND SEWERS AND UTILITIES SHOWN ARE PLOTTED BY SCALE FROM DESIGN PLANS FURNISHED BY ENGINEER THE ACTUAL FIELD LOCATION MAY VARY.

## LOT 131 **SPRINGBROOK** SECTION 3

INST. #(UNRECORDED) ZONING: R3

5' MINIMUM SIDE YARD 30' MINIMUM FRONT YARD 15' MINIMUM REAR YARD

THIS PLOT PLAN WAS PREPARED FROM AN UNRECORDED PLAT AND IS SUBJECT TO CHANGE

**BENCHMARK** TOP OF CURB=862.92

213 ± Sq. Yd. 4,308 ± Sq. Ft. 670 ± Sq. Ft. 861 ± Sq. Ft. SOD: SOD:
SEEDING:
SEED IN EASEMENT:
CONC. DRIVEWAY:
PRIVATE WALK:
PUBLIC WALK:
APRON:
ADDITIONAL SOD TO:
REAR EASEMENT
HANDICAP RAMPS: 22 ± Sq. Ft. 235 ± Sq. Ft. 345 ± Sq. Ft. 404 ± Sq. Yd. 0