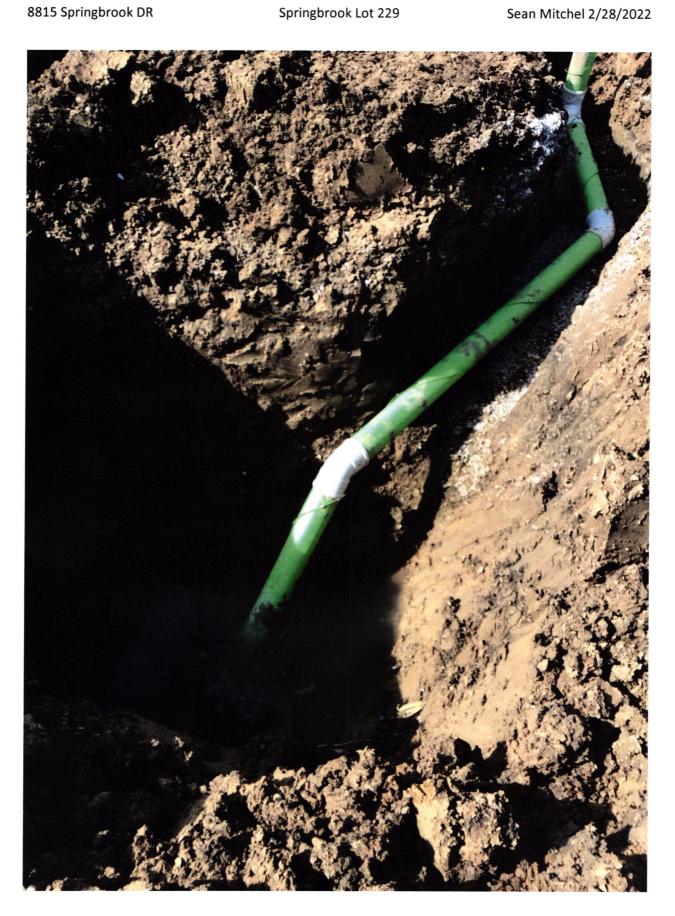

The parties hereto have read and fully understand the above provisions and agree to comply with said provisions.

| FALL CREEK REGIONAL WASTE DISTRICT                                             | APPLICANT                           |
|--------------------------------------------------------------------------------|-------------------------------------|
| Signature                                                                      | Signature                           |
| STATE OF INDIANA )                                                             |                                     |
| ) SS:<br>COUNTY OF MADISON )                                                   |                                     |
| SUBSCRIBED and sworn to before me this                                         | 25 day of OCTOBER, 2021             |
| My Commission Expires:                                                         | Signature Rebecca f. McClintich     |
| OFFICIAL SEAL<br>REBECCA A. McCLINTICK                                         | Printed                             |
| MADISON COUNTY<br>MY COMM. EXPIRES MAY 18, 2024                                | Notary Public<br>Resident of County |
| ***************************************                                        | ***********                         |
| Inspector Sm Date Inspected -28-22                                             | Approved X Rejected                 |
| Reason for Rejecton<br>Date Reinspected                                        | Approved Rejected                   |
| Notes:                                                                         |                                     |
| Size Pipe 6 Type Pipe 35<br>Basement Yes No                                    |                                     |
| Sump Pump <u>Yes No</u>                                                        | North                               |
| Downspout to Ground <u>Yes No</u><br>Septic Tank Pumped & Filled <u>Yes No</u> |                                     |
| Contractor Balding Fx.                                                         | Prawing                             |
| Special Conditions                                                             | 0                                   |
| Existing Home<br>New Construction X                                            | +                                   |
|                                                                                | 2 protures                          |
|                                                                                | allachaol                           |
|                                                                                | attus eo                            |