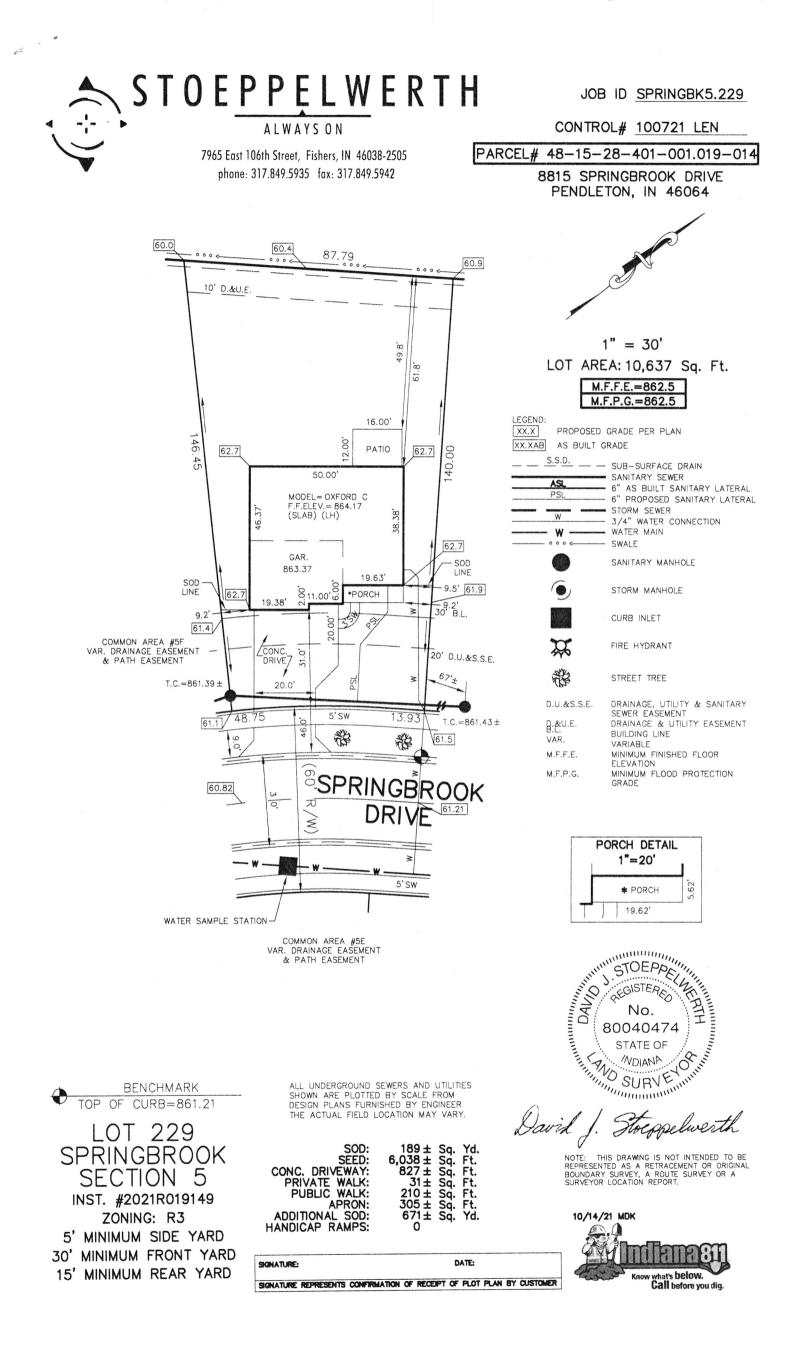

## Fall Creek Regional Waste District 9378 S 650 W, P.O. Box 59, Pendleton, IN 46064 765-778-7544 Agreement for Sanitary Sewer Service

This Agreement made and entered into this 25 day of 02, 20, 1, between Fall Creek Regional Waste District ("District") and <u>Lennar Homes</u> ("Applicant") regarding the provision of sanitary sewer service, and the assignment of capacity in and connection to, the District's facilities for the premises located at <u>Springbrook Lot 229</u>

Street Address: 8815 Spine Drock Or

Now therefore, the parties, in consideration of the mutual promises set out in this Agreement, the receipt and sufficiency of which is hereby acknowledged, agree as follows: