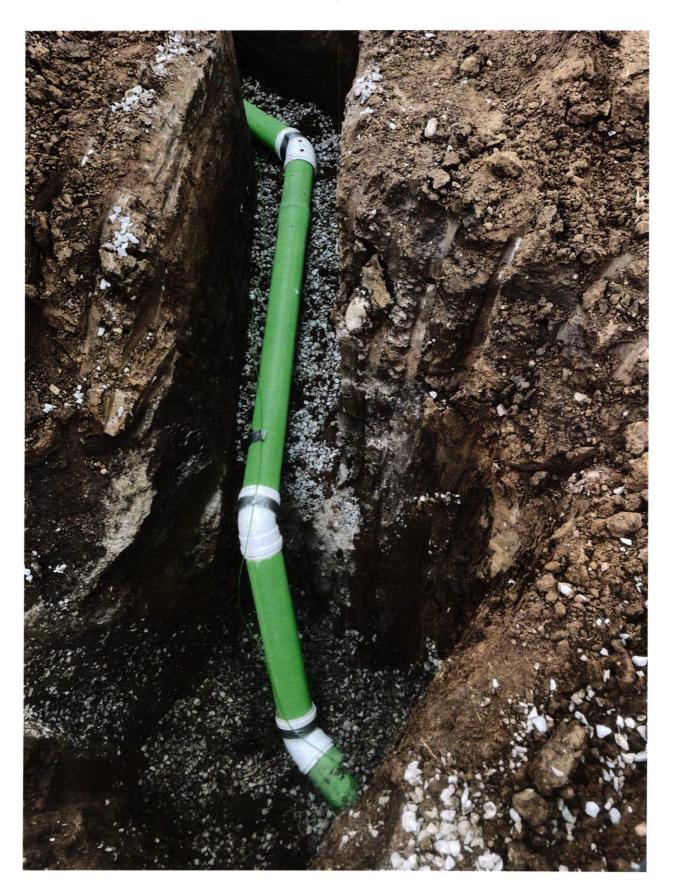

The parties hereto have read and fully understand the above provisions and agree to comply with said provisions.

| FALL CREEK REGIONAL WASTE DISTRICT                                          | 1           | APPLICANT                           |
|-----------------------------------------------------------------------------|-------------|-------------------------------------|
| Signature Afunter                                                           |             | Signature                           |
| STATE OF INDIANA )                                                          |             |                                     |
| ) SS:<br>COUNTY OF MADISON )                                                |             |                                     |
| SUBSCRIBED and sworn to before me this _                                    | day of      | , 20                                |
| My Commission Expires:                                                      | Signature   |                                     |
|                                                                             | Printed     |                                     |
|                                                                             |             | y Public<br>ent of County<br>****** |
| ***************************************                                     |             |                                     |
| Inspector $(1)$ Date Inspected $11/17/22$                                   | _ Approved/ | / Rejected                          |
| Reason for Rejecton<br>Date Reinspected                                     | Approved    | Dejected                            |
| Notes:                                                                      | Approved    |                                     |
| Size Pipe 6 Type Pipe SDC 35                                                |             |                                     |
| Basement <u>Yes</u> (No                                                     |             | North                               |
| Sump Pump <u>Yes (No)</u>                                                   |             |                                     |
| Downspout to Ground <u>Yes</u><br>Septic Tank Pumped & Filled <u>Yes</u> No |             |                                     |
| Contractor Baldwin Ekc.                                                     |             | ~                                   |
| Special Conditions                                                          |             | Drawing                             |
| Existing Home<br>New Construction                                           |             | 0                                   |
| New Construction                                                            |             | $\mathbf{a}$                        |
|                                                                             |             | a si at u a                         |
|                                                                             |             | 2 PICTURES                          |
|                                                                             |             | attached                            |
|                                                                             |             |                                     |