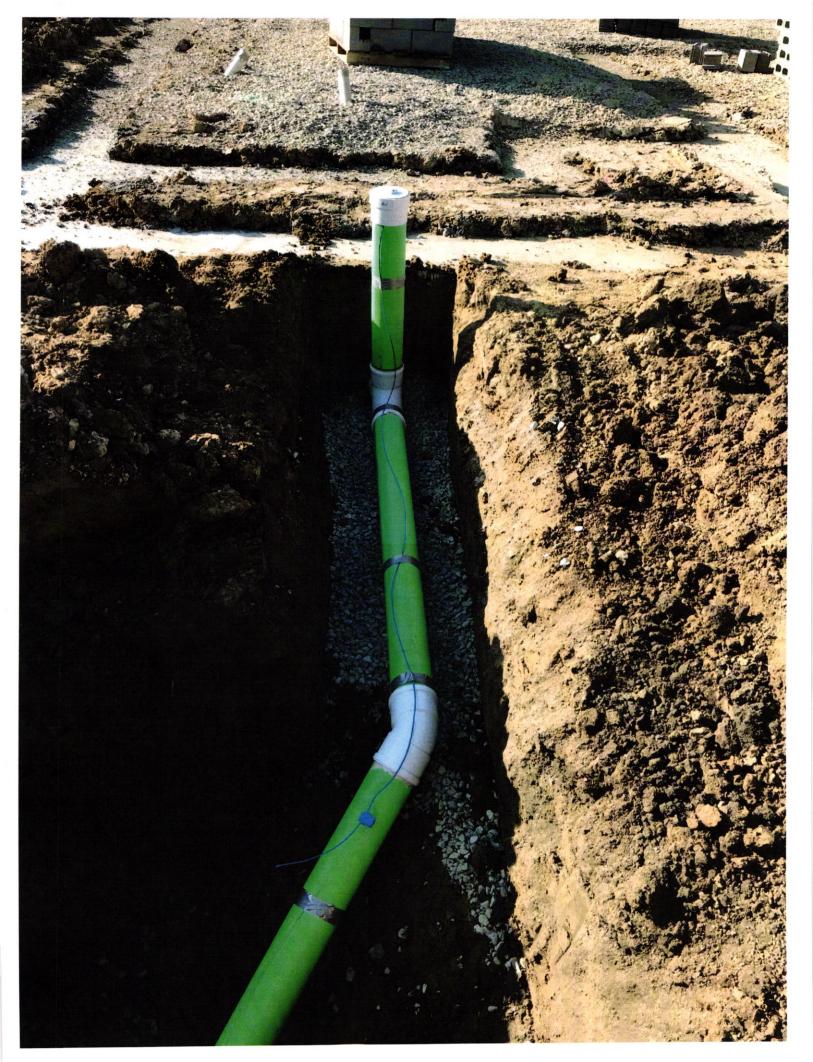

The parties hereto have read and fully understand the above provisions and agree to comply with said provisions.

| FALL CREEK REGIONAL WASTE DISTRICT                                                                                                                                                                                                                                                                                                                                                                                                                                                                                                                                                                                                                                                                                                                                                                                                                                                                                                                                                                                                                                                                                                                                                                                                                                                                                                                                                                                                                                                                                                                                                                                                                                                                                                                                                                                                                                                                                                                          | APPLICANT                                   |
|-------------------------------------------------------------------------------------------------------------------------------------------------------------------------------------------------------------------------------------------------------------------------------------------------------------------------------------------------------------------------------------------------------------------------------------------------------------------------------------------------------------------------------------------------------------------------------------------------------------------------------------------------------------------------------------------------------------------------------------------------------------------------------------------------------------------------------------------------------------------------------------------------------------------------------------------------------------------------------------------------------------------------------------------------------------------------------------------------------------------------------------------------------------------------------------------------------------------------------------------------------------------------------------------------------------------------------------------------------------------------------------------------------------------------------------------------------------------------------------------------------------------------------------------------------------------------------------------------------------------------------------------------------------------------------------------------------------------------------------------------------------------------------------------------------------------------------------------------------------------------------------------------------------------------------------------------------------|---------------------------------------------|
| Signature                                                                                                                                                                                                                                                                                                                                                                                                                                                                                                                                                                                                                                                                                                                                                                                                                                                                                                                                                                                                                                                                                                                                                                                                                                                                                                                                                                                                                                                                                                                                                                                                                                                                                                                                                                                                                                                                                                                                                   | Signature                                   |
| STATE OF INDIANA )<br>) SS:<br>COUNTY OF MADISON )                                                                                                                                                                                                                                                                                                                                                                                                                                                                                                                                                                                                                                                                                                                                                                                                                                                                                                                                                                                                                                                                                                                                                                                                                                                                                                                                                                                                                                                                                                                                                                                                                                                                                                                                                                                                                                                                                                          |                                             |
| SUBSCRIBED and sworn to before me this <u>10</u> day                                                                                                                                                                                                                                                                                                                                                                                                                                                                                                                                                                                                                                                                                                                                                                                                                                                                                                                                                                                                                                                                                                                                                                                                                                                                                                                                                                                                                                                                                                                                                                                                                                                                                                                                                                                                                                                                                                        | of $\underline{Dec}$ , 20, 20               |
| My Commission Expires: Signatu                                                                                                                                                                                                                                                                                                                                                                                                                                                                                                                                                                                                                                                                                                                                                                                                                                                                                                                                                                                                                                                                                                                                                                                                                                                                                                                                                                                                                                                                                                                                                                                                                                                                                                                                                                                                                                                                                                                              | re flell 4. Augler                          |
| NOTARY PUBLIC-STATE OF INDIANA Printed                                                                                                                                                                                                                                                                                                                                                                                                                                                                                                                                                                                                                                                                                                                                                                                                                                                                                                                                                                                                                                                                                                                                                                                                                                                                                                                                                                                                                                                                                                                                                                                                                                                                                                                                                                                                                                                                                                                      |                                             |
| MY COMM. EXPIRES OCTOBER 23, 2021                                                                                                                                                                                                                                                                                                                                                                                                                                                                                                                                                                                                                                                                                                                                                                                                                                                                                                                                                                                                                                                                                                                                                                                                                                                                                                                                                                                                                                                                                                                                                                                                                                                                                                                                                                                                                                                                                                                           | Notary Public<br>Resident of Madison County |
| ********                                                                                                                                                                                                                                                                                                                                                                                                                                                                                                                                                                                                                                                                                                                                                                                                                                                                                                                                                                                                                                                                                                                                                                                                                                                                                                                                                                                                                                                                                                                                                                                                                                                                                                                                                                                                                                                                                                                                                    | ******                                      |
|                                                                                                                                                                                                                                                                                                                                                                                                                                                                                                                                                                                                                                                                                                                                                                                                                                                                                                                                                                                                                                                                                                                                                                                                                                                                                                                                                                                                                                                                                                                                                                                                                                                                                                                                                                                                                                                                                                                                                             |                                             |
| Inspector $Ky$ Date Inspected $\frac{1}{12}$ Approx<br>Reason for Rejecton                                                                                                                                                                                                                                                                                                                                                                                                                                                                                                                                                                                                                                                                                                                                                                                                                                                                                                                                                                                                                                                                                                                                                                                                                                                                                                                                                                                                                                                                                                                                                                                                                                                                                                                                                                                                                                                                                  | ved Rejected                                |
| Inspector $\underline{Ky}$ Date Inspected $\underline{1/12/21}$ Approv<br>Reason for Rejecton<br>Date Reinspected Approve                                                                                                                                                                                                                                                                                                                                                                                                                                                                                                                                                                                                                                                                                                                                                                                                                                                                                                                                                                                                                                                                                                                                                                                                                                                                                                                                                                                                                                                                                                                                                                                                                                                                                                                                                                                                                                   |                                             |
| Reason for Rejecton<br>Date Reinspected Approve                                                                                                                                                                                                                                                                                                                                                                                                                                                                                                                                                                                                                                                                                                                                                                                                                                                                                                                                                                                                                                                                                                                                                                                                                                                                                                                                                                                                                                                                                                                                                                                                                                                                                                                                                                                                                                                                                                             |                                             |
| Reason for Rejecton<br>Date Reinspected Approve<br>Notes:<br>Size Pipe <u>6</u> <sup>11</sup> Type Pipe <u>SDR 3</u> S                                                                                                                                                                                                                                                                                                                                                                                                                                                                                                                                                                                                                                                                                                                                                                                                                                                                                                                                                                                                                                                                                                                                                                                                                                                                                                                                                                                                                                                                                                                                                                                                                                                                                                                                                                                                                                      | ed Rejected                                 |
| Reason for Rejecton<br>Date Reinspected Approve<br>Notes:<br>Size Pipe_6 <sup>11</sup> Type Pipe_SDR_3S<br>Basement <u>Yes No</u>                                                                                                                                                                                                                                                                                                                                                                                                                                                                                                                                                                                                                                                                                                                                                                                                                                                                                                                                                                                                                                                                                                                                                                                                                                                                                                                                                                                                                                                                                                                                                                                                                                                                                                                                                                                                                           |                                             |
| Reason for Rejecton<br>Date Reinspected Approve<br>Notes:<br>Size Pipe <u>6</u> <sup>11</sup> Type Pipe <u>SDR 3</u> S<br>Basement <u>Yes</u> <u>No</u><br>Sump Pump <u>Yes</u> <u>No</u>                                                                                                                                                                                                                                                                                                                                                                                                                                                                                                                                                                                                                                                                                                                                                                                                                                                                                                                                                                                                                                                                                                                                                                                                                                                                                                                                                                                                                                                                                                                                                                                                                                                                                                                                                                   | ed Rejected                                 |
| Reason for Rejecton<br>Date Reinspected Approve<br>Notes:<br>Size Pipe <u>6</u> <sup>11</sup> Type Pipe <u>SDR 3</u> S<br>Basement <u>Yes</u> <u>No</u><br>Sump Pump <u>Yes</u> <u>No</u><br>Downspout to Ground <u>Yes</u> <u>No</u>                                                                                                                                                                                                                                                                                                                                                                                                                                                                                                                                                                                                                                                                                                                                                                                                                                                                                                                                                                                                                                                                                                                                                                                                                                                                                                                                                                                                                                                                                                                                                                                                                                                                                                                       | ed Rejected                                 |
| Reason for Rejecton<br>Date Reinspected Approve<br>Notes:<br>Size Pipe <u>6</u> <sup>11</sup> Type Pipe <u>SDR 3</u> S<br>Basement <u>Yes</u> <u>No</u><br>Sump Pump <u>Yes</u> <u>No</u>                                                                                                                                                                                                                                                                                                                                                                                                                                                                                                                                                                                                                                                                                                                                                                                                                                                                                                                                                                                                                                                                                                                                                                                                                                                                                                                                                                                                                                                                                                                                                                                                                                                                                                                                                                   | edRejected                                  |
| Reason for Rejecton<br>Date Reinspected Approve<br>Notes:<br>Size Pipe_6 <sup>11</sup> Type Pipe_SDR_3S<br>Basement <u>Yes No</u><br>Sump Pump <u>Yes No</u><br>Downspout to Ground <u>Yes No</u><br>Septic Tank <u>Pumped &amp; Filled Yes No</u>                                                                                                                                                                                                                                                                                                                                                                                                                                                                                                                                                                                                                                                                                                                                                                                                                                                                                                                                                                                                                                                                                                                                                                                                                                                                                                                                                                                                                                                                                                                                                                                                                                                                                                          | ed Rejected                                 |
| Reason for Rejecton  Date Reinspected  Approve    Date Reinspected  Approve    Notes:  Size Pipe  Image: Constraint of the second sec | edRejected                                  |
| Reason for Rejecton  Date Reinspected  Approve    Date Reinspected  Approve    Notes:  Size Pipe 6  Type Pipe SDR 3S    Basement Yes  No    Sump Pump Yes  No    Downspout to Ground Yes  No    Septic Tank Pumped & Filled Yes  No    Contractor  Saldwin Gwr.    Special Conditions                                                                                                                                                                                                                                                                                                                                                                                                                                                                                                                                                                                                                                                                                                                                                                                                                                                                                                                                                                                                                                                                                                                                                                                                                                                                                                                                                                                                                                                                                                                                                                                                                                                                       | edRejected                                  |
| Reason for Rejecton  Date Reinspected  Approve    Date Reinspected  Approve    Notes:  Size Pipe  Image: Constraint of the second sec | edRejected                                  |