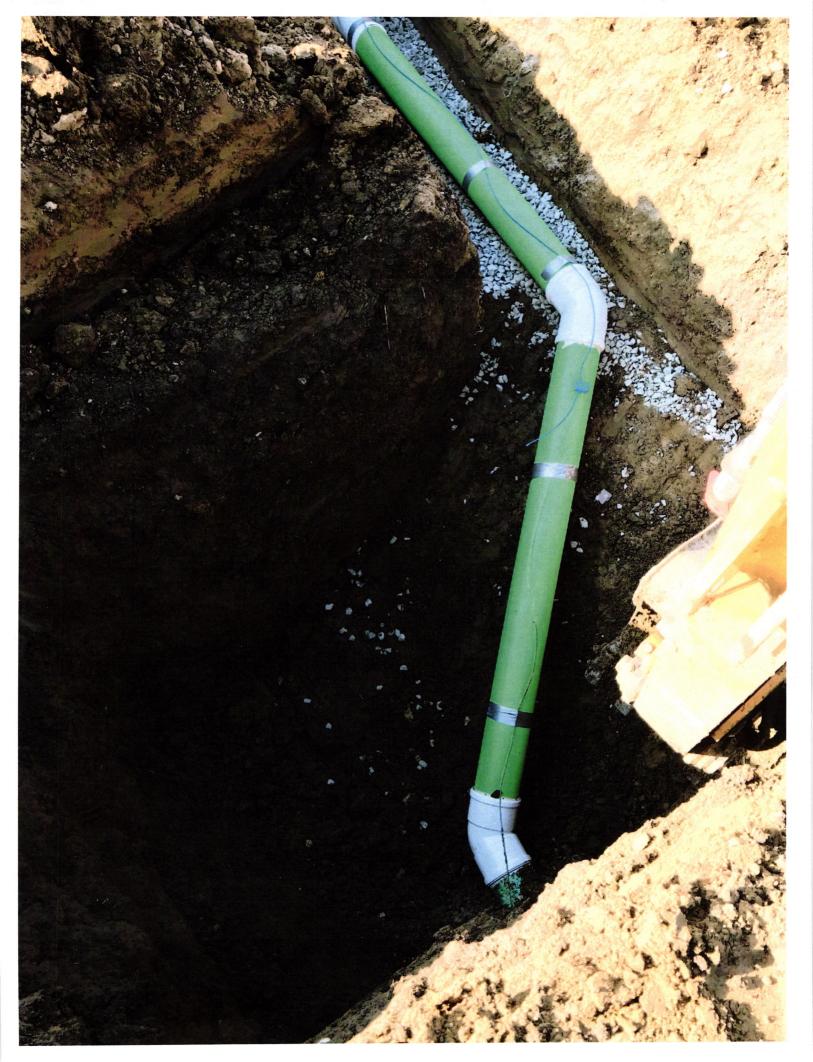

The parties hereto have read and fully understand the above provisions and agree to comply with said provisions.

| FALL CREEK REGIONAL WASTE DISTRICT                                                                                                                                                                                                                                                                                                                                                                                                                                                                                                                                                                                                                                                                                                                                                                                                                                                                                                                                                                                                                                                                                                                                                                                                                                                                                                                                                                                                                                                                                                                                                                                                                                                                                                                                                                                                                                                                                                                          | APPLICANT                                   |
|-------------------------------------------------------------------------------------------------------------------------------------------------------------------------------------------------------------------------------------------------------------------------------------------------------------------------------------------------------------------------------------------------------------------------------------------------------------------------------------------------------------------------------------------------------------------------------------------------------------------------------------------------------------------------------------------------------------------------------------------------------------------------------------------------------------------------------------------------------------------------------------------------------------------------------------------------------------------------------------------------------------------------------------------------------------------------------------------------------------------------------------------------------------------------------------------------------------------------------------------------------------------------------------------------------------------------------------------------------------------------------------------------------------------------------------------------------------------------------------------------------------------------------------------------------------------------------------------------------------------------------------------------------------------------------------------------------------------------------------------------------------------------------------------------------------------------------------------------------------------------------------------------------------------------------------------------------------|---------------------------------------------|
| Signature                                                                                                                                                                                                                                                                                                                                                                                                                                                                                                                                                                                                                                                                                                                                                                                                                                                                                                                                                                                                                                                                                                                                                                                                                                                                                                                                                                                                                                                                                                                                                                                                                                                                                                                                                                                                                                                                                                                                                   | Signature                                   |
| STATE OF INDIANA )<br>) SS:<br>COUNTY OF MADISON )                                                                                                                                                                                                                                                                                                                                                                                                                                                                                                                                                                                                                                                                                                                                                                                                                                                                                                                                                                                                                                                                                                                                                                                                                                                                                                                                                                                                                                                                                                                                                                                                                                                                                                                                                                                                                                                                                                          |                                             |
| SUBSCRIBED and sworn to before me this <u>10</u> day                                                                                                                                                                                                                                                                                                                                                                                                                                                                                                                                                                                                                                                                                                                                                                                                                                                                                                                                                                                                                                                                                                                                                                                                                                                                                                                                                                                                                                                                                                                                                                                                                                                                                                                                                                                                                                                                                                        | of $\underline{Dec}$ , 20, 20               |
| My Commission Expires: Signatu                                                                                                                                                                                                                                                                                                                                                                                                                                                                                                                                                                                                                                                                                                                                                                                                                                                                                                                                                                                                                                                                                                                                                                                                                                                                                                                                                                                                                                                                                                                                                                                                                                                                                                                                                                                                                                                                                                                              | re flell 4. Augler                          |
| NOTARY PUBLIC-STATE OF INDIANA Printed                                                                                                                                                                                                                                                                                                                                                                                                                                                                                                                                                                                                                                                                                                                                                                                                                                                                                                                                                                                                                                                                                                                                                                                                                                                                                                                                                                                                                                                                                                                                                                                                                                                                                                                                                                                                                                                                                                                      |                                             |
| MY COMM. EXPIRES OCTOBER 23, 2021                                                                                                                                                                                                                                                                                                                                                                                                                                                                                                                                                                                                                                                                                                                                                                                                                                                                                                                                                                                                                                                                                                                                                                                                                                                                                                                                                                                                                                                                                                                                                                                                                                                                                                                                                                                                                                                                                                                           | Notary Public<br>Resident of Madison County |
| ********                                                                                                                                                                                                                                                                                                                                                                                                                                                                                                                                                                                                                                                                                                                                                                                                                                                                                                                                                                                                                                                                                                                                                                                                                                                                                                                                                                                                                                                                                                                                                                                                                                                                                                                                                                                                                                                                                                                                                    | ******                                      |
|                                                                                                                                                                                                                                                                                                                                                                                                                                                                                                                                                                                                                                                                                                                                                                                                                                                                                                                                                                                                                                                                                                                                                                                                                                                                                                                                                                                                                                                                                                                                                                                                                                                                                                                                                                                                                                                                                                                                                             |                                             |
| Inspector $Ky$ Date Inspected $\frac{1}{12}$ Approx<br>Reason for Rejecton                                                                                                                                                                                                                                                                                                                                                                                                                                                                                                                                                                                                                                                                                                                                                                                                                                                                                                                                                                                                                                                                                                                                                                                                                                                                                                                                                                                                                                                                                                                                                                                                                                                                                                                                                                                                                                                                                  | ved Rejected                                |
| Inspector $\underline{Ky}$ Date Inspected $\underline{1/12/21}$ Approv<br>Reason for Rejecton<br>Date Reinspected Approve                                                                                                                                                                                                                                                                                                                                                                                                                                                                                                                                                                                                                                                                                                                                                                                                                                                                                                                                                                                                                                                                                                                                                                                                                                                                                                                                                                                                                                                                                                                                                                                                                                                                                                                                                                                                                                   |                                             |
| Reason for Rejecton<br>Date Reinspected Approve                                                                                                                                                                                                                                                                                                                                                                                                                                                                                                                                                                                                                                                                                                                                                                                                                                                                                                                                                                                                                                                                                                                                                                                                                                                                                                                                                                                                                                                                                                                                                                                                                                                                                                                                                                                                                                                                                                             |                                             |
| Reason for Rejecton<br>Date Reinspected Approve<br>Notes:<br>Size Pipe <u>6</u> <sup>11</sup> Type Pipe <u>SDR 3</u> S                                                                                                                                                                                                                                                                                                                                                                                                                                                                                                                                                                                                                                                                                                                                                                                                                                                                                                                                                                                                                                                                                                                                                                                                                                                                                                                                                                                                                                                                                                                                                                                                                                                                                                                                                                                                                                      | ed Rejected                                 |
| Reason for Rejecton<br>Date Reinspected Approve<br>Notes:<br>Size Pipe_6 <sup>11</sup> Type Pipe_SDR_3S<br>Basement <u>Yes No</u>                                                                                                                                                                                                                                                                                                                                                                                                                                                                                                                                                                                                                                                                                                                                                                                                                                                                                                                                                                                                                                                                                                                                                                                                                                                                                                                                                                                                                                                                                                                                                                                                                                                                                                                                                                                                                           |                                             |
| Reason for Rejecton<br>Date Reinspected Approve<br>Notes:<br>Size Pipe <u>6</u> <sup>11</sup> Type Pipe <u>SDR 3</u> S<br>Basement <u>Yes</u> <u>No</u><br>Sump Pump <u>Yes</u> <u>No</u>                                                                                                                                                                                                                                                                                                                                                                                                                                                                                                                                                                                                                                                                                                                                                                                                                                                                                                                                                                                                                                                                                                                                                                                                                                                                                                                                                                                                                                                                                                                                                                                                                                                                                                                                                                   | ed Rejected                                 |
| Reason for Rejecton<br>Date Reinspected Approve<br>Notes:<br>Size Pipe <u>6</u> <sup>11</sup> Type Pipe <u>SDR 3</u> S<br>Basement <u>Yes</u> <u>No</u><br>Sump Pump <u>Yes</u> <u>No</u><br>Downspout to Ground <u>Yes</u> <u>No</u>                                                                                                                                                                                                                                                                                                                                                                                                                                                                                                                                                                                                                                                                                                                                                                                                                                                                                                                                                                                                                                                                                                                                                                                                                                                                                                                                                                                                                                                                                                                                                                                                                                                                                                                       | ed Rejected                                 |
| Reason for Rejecton<br>Date Reinspected Approve<br>Notes:<br>Size Pipe <u>6</u> <sup>11</sup> Type Pipe <u>SDR 3</u> S<br>Basement <u>Yes</u> <u>No</u><br>Sump Pump <u>Yes</u> <u>No</u>                                                                                                                                                                                                                                                                                                                                                                                                                                                                                                                                                                                                                                                                                                                                                                                                                                                                                                                                                                                                                                                                                                                                                                                                                                                                                                                                                                                                                                                                                                                                                                                                                                                                                                                                                                   | edRejected                                  |
| Reason for Rejecton<br>Date Reinspected Approve<br>Notes:<br>Size Pipe_6 <sup>11</sup> Type Pipe_SDR_3S<br>Basement <u>Yes No</u><br>Sump Pump <u>Yes No</u><br>Downspout to Ground <u>Yes No</u><br>Septic Tank <u>Pumped &amp; Filled Yes No</u>                                                                                                                                                                                                                                                                                                                                                                                                                                                                                                                                                                                                                                                                                                                                                                                                                                                                                                                                                                                                                                                                                                                                                                                                                                                                                                                                                                                                                                                                                                                                                                                                                                                                                                          | ed Rejected                                 |
| Reason for Rejecton  Date Reinspected  Approve    Date Reinspected  Approve    Notes:  Size Pipe  Image: Constraint of the second sec | edRejected                                  |
| Reason for Rejecton  Date Reinspected  Approve    Date Reinspected  Approve    Notes:  Size Pipe 6  Type Pipe SDR 3S    Basement Yes  No    Sump Pump Yes  No    Downspout to Ground Yes  No    Septic Tank Pumped & Filled Yes  No    Contractor  Saldwin Gwr.    Special Conditions                                                                                                                                                                                                                                                                                                                                                                                                                                                                                                                                                                                                                                                                                                                                                                                                                                                                                                                                                                                                                                                                                                                                                                                                                                                                                                                                                                                                                                                                                                                                                                                                                                                                       | edRejected                                  |
| Reason for Rejecton  Date Reinspected  Approve    Date Reinspected  Approve    Notes:  Size Pipe  Image: Constraint of the second sec | edRejected                                  |