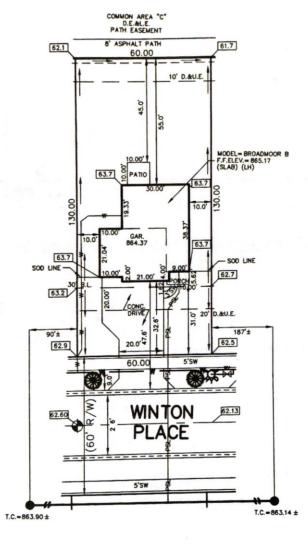

## STOEPPELWERTH

7965 East 106th Street, Fishers, IN 46038-2505 phone: 317.849.5935 fax: 317.849.5942

LAKE #1 N.P. ELEV.=849.70 100 YEAR ELEV.=854.57

JOB ID SPRINGBK1A.16

CONTROL# 89861 LEN

8809 WINTON PLACE PENDLETON, IN 46064

1" = 30' LOT AREA: 7,800 Sq. Ft.

> M.F.F.E.=864.1 M.F.P.G.=863.5

PROPOSED GRADE PER PLAN AS BUILT GRADE XX.XAB 

SUB-SURFACE DRAIN
SANITARY SEWER
6" AS BUILT SANITARY LATERAL
6" PROPOSED SANITARY LATERAL
STORM SEWER
WATER MAIN
3/4" WATER CONNECTION
SWALE

SANITARY MANHOLE

STORM MANHOLE

CURB INLET FIRE HYDRANT

STREET TREES

X WATER VALVE

DRAINAGE EASEMENT & LANDSCAPE EASEMENT DRAINAGE & UTILITY EASEMENT BUILDING LINE MINIMUM LOWEST ADJACENT OPADS D.E&L.E. D.&U.E. B.L. M.L.A.G. M.F.P.G.

MINIMUM LOWEST ADJACENT GRADE MINIMUM FLOOD PROTECTION GRADE MINIMUM FINISHED FLOOR ELEVATION MEFF

ALL UNDERGROUND SEWERS AND UTILITIES SHOWN ARE PLOTTED BY SCALE FROM DESIGN PLANS FURNISHED BY ENGINEER THE ACTUAL FIELD LOCATION MAY VARY.

David J. Stocppelwerth

milanabl

LOT 16 **SPRINGBROOK** SECTION 1A

INST. #2019R014444 ZÖNING: R3 5' MINIMUM SIDE YARD 30' MINIMUM FRONT YARD 15' MINIMUM REAR YARD

BENCHMARK TOP OF CURB = 862.60

171± Sq. Yd. 4,181± Sq. Ft. 600± Sq. Ft. 854± Sq. Ft. 22± Sq. Ft. 200± Sq. Ft. 305± Sq. Ft. 398± Sq. Yd. SEEDING: SEED IN EASEMENT: CONC. DRIVEWAY: PRIVATE WALK:
PUBLIC WALK:
PUBLIC WALK:
APRON:
ADDITIONAL SOD TO:
REAR EASEMENT
HANDICAP RAMPS: