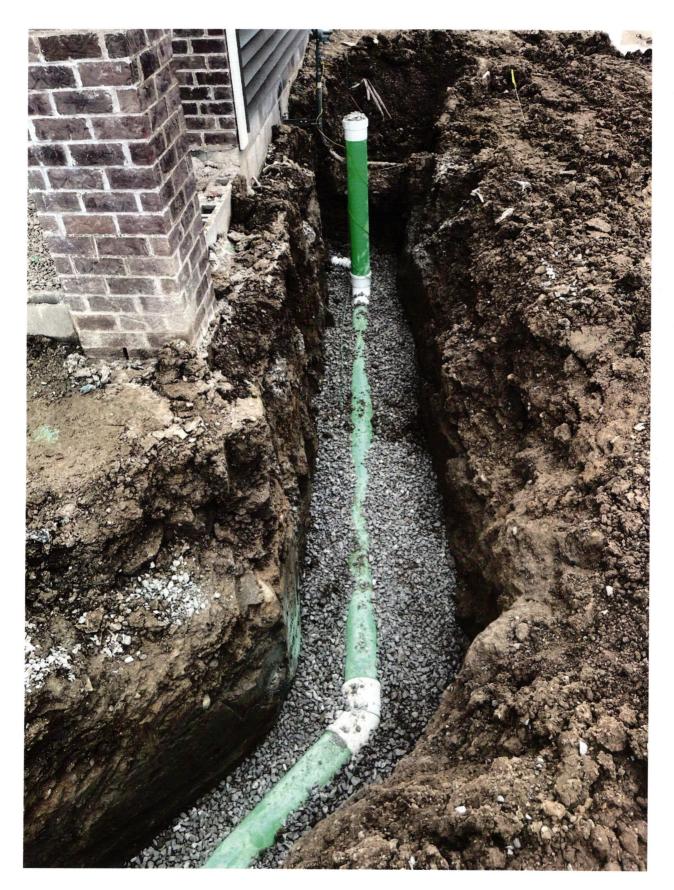

(P) PLATTED
(M) MEASURED

CONTRACTOR SHALL CUT 14' OF OF LATERAL AND BEGIN FROM THAT POINT AND CONNECT TO HOUSE FOLLOWING PLOT PLAN.

David J. Stoeppelwerth

NOTE: THIS DRAWING IS FOR PERMITTING PURPOSES ONLY AND NOT INTENDED TO BE REPRESENTED AS A RETRACEMENT SURVEY, ORIGINAL SURVEY, ROUTE SURVEY, LOT SURVEY OR A SURVEYOR LOCATION REPORT OR ANY OTHER TYPE OF PROPERTY BOUNDARY ASSESSMENT. NO BOUNDARY CORNERS HAVE BEEN SET AND THEREFORE NO LIABILITY WILL BE ASSUMED FOR ANY USE OF THIS DATA FOR CONSTRUCTION OF NEW IMPROVEMENTS INCLUDING FENCES.