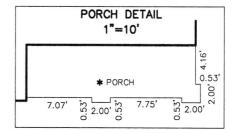

1" = 30'LOT AREA: 11,891 Sq. Ft.

> M.F.F.E.=863.1 M.F.P.G.=863.1

XX.X PROPOSED GRADE PER PLAN

XX.XAB AS BUILT GRADE

S.S.D. SUB-SUBFACE DR.

S.S.D. SUB-SURFACE DRAIN
SANITARY SEWER
6" AS BUILT SANITARY LATERAL
6" PROPOSED SANITARY LATERAL
STORM SEWER
3/4" WATER CONNECTION
WATER MAIN

OOO SWALE
SANITARY MANHOLE

STORM MANHOLE

CURB INLET

FIRE HYDRANT

STREET TREE

D.U.&S.S.E. DRAINAGE, UTILITY & SANITARY
SEWER EASEMENT
D.&U.E. DRAINAGE & UTILITY EASEMENT
B.L. BUILDING LINE
M.F.F.E. MINIMUM FINISHED FLOOR
ELEVATION
M.F.P.G. MINIMUM FLOOD PROTECTION

(P) PLATTED
(M) MEASURED

CONTRACTOR SHALL CUT 14' OF OF LATERAL AND BEGIN FROM THAT POINT AND CONNECT TO HOUSE FOLLOWING PLOT PLAN.

David J. Stoeppelwerth

NOTE: THIS DRAWING IS FOR PERMITTING PURPOSES ONLY AND NOT INTENDED TO BE REPRESENTED AS A RETRACEMENT SURVEY, ORIGINAL SURVEY, ROUTE SURVEY, LOT SURVEY OR A SURVEYOR LOCATION REPORT OR ANY OTHER TYPE OF PROPERTY BOUNDARY ASSESSMENT. NO BOUNDARY CORNERS HAVE BEEN SET AND THEREFORE NO LIABILITY WILL BE ASSUMED FOR ANY USE OF THIS DATA FOR CONSTRUCTION OF NEW IMPROVEMENTS INCLUDING FENCES.

BENCHMARK
TOP OF CURB=861.62

LOT 357 SPRINGBROOK SECTION 7

INST. #2022R013984 ZONING: R3

5' MINIMUM SIDE YARD 30' MINIMUM FRONT YARD 15' MINIMUM REAR YARD ALL UNDERGROUND SEWERS AND UTILITIES SHOWN ARE PLOTTED BY SCALE FROM DESIGN PLANS FURNISHED BY ENGINEER THE ACTUAL FIELD LOCATION MAY VARY.