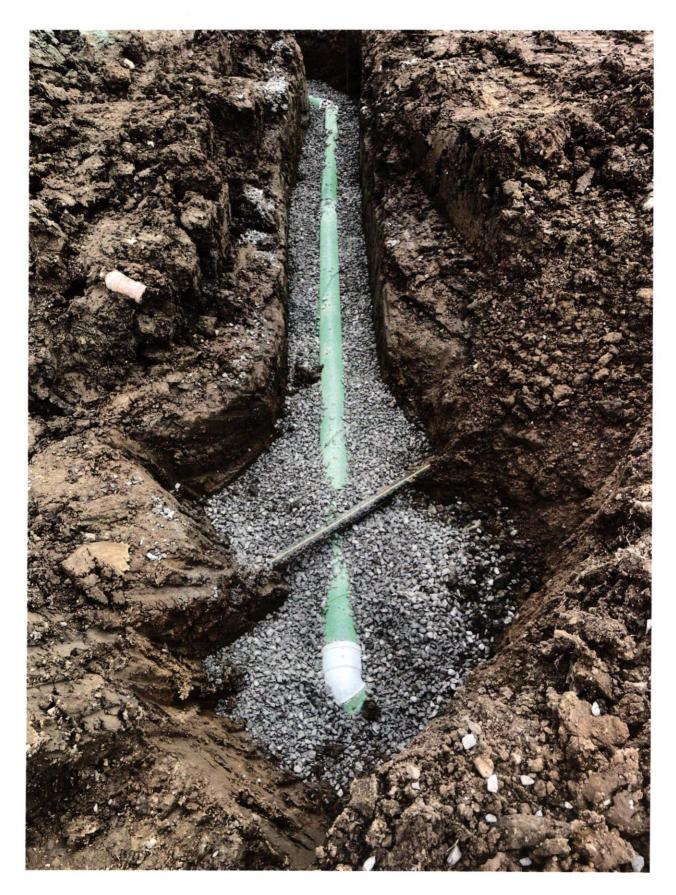

(P) PLATTED
(M) MEASURED

CONTRACTOR SHALL CUT 14' OF OF LATERAL AND BEGIN FROM THAT POINT AND CONNECT TO HOUSE FOLLOWING PLOT PLAN.

David J. Stoeppelwerth

NOTE: THIS DRAWING IS FOR PERMITTING PURPOSES ONLY AND NOT INTENDED TO BE REPRESENTED AS A RETRACEMENT SURVEY, ORIGINAL SURVEY, ROUTE SURVEY, LOT SURVEY OR A SURVEYOR LOCATION REPORT OR ANY OTHER TYPE OF PROPERTY BOUNDARY ASSESSMENT. NO BOUNDARY CORNERS HAVE BEEN SET AND THEREFORE NO LIABILITY WILL BE ASSUMED FOR ANY USE OF THIS DATA FOR CONSTRUCTION OF NEW IMPROVEMENTS INCLUDING FENCES.