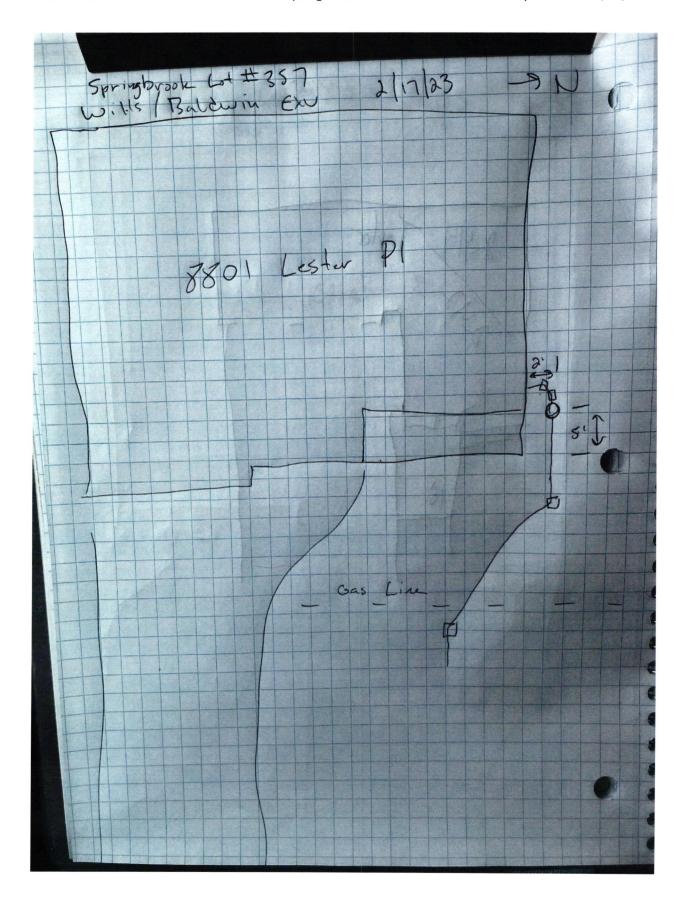

## STOEPPELWERTH

7965 East 106th Street, Fishers, IN 46038-2505 phone: 317.849.5935 fax: 317.849.5942

CON

LEGEND:

CONTROL# 105024 LEN

JOB ID SPRINGBK7.357

PARCEL#48-15-28-403-001.357-014

8801 LESTER PLACE PENDLETON, IN 46064

1" = 30'LOT AREA: 11,891 Sq. Ft.

> M.F.F.E.=863.1 M.F.P.G.=863.1

XX.X PROPOSED GRADE PER PLAN

XX.XAB AS BUILT GRADE

S.S.D. SUB-SUBFACE DR.

S.S.D. SUB-SURFACE DRAIN
SANITARY SEWER
6" AS BUILT SANITARY LATERAL
6" PROPOSED SANITARY LATERAL
STORM SEWER
3/4" WATER CONNECTION
WATER MAIN

OOO SWALE
SANITARY MANHOLE

STORM MANHOLE

CURB INLET

FIRE HYDRANT

STREET TREE

D.U.&S.S.E. DRAINAGE, UTILITY & SANITARY
SEWER EASEMENT
D.&U.E. DRAINAGE & UTILITY EASEMENT
B.L. BUILDING LINE
M.F.F.E. MINIMUM FINISHED FLOOR
ELEVATION
M.F.P.G. MINIMUM FLOOD PROTECTION

(P) PLATTED
(M) MEASURED

CONTRACTOR SHALL CUT 14' OF OF LATERAL AND BEGIN FROM THAT POINT AND CONNECT TO HOUSE FOLLOWING PLOT PLAN.

David J. Stoeppelwerth

NOTE: THIS DRAWING IS FOR PERMITTING PURPOSES ONLY AND NOT INTENDED TO BE REPRESENTED AS A RETRACEMENT SURVEY, ORIGINAL SURVEY, ROUTE SURVEY, LOT SURVEY OR A SURVEYOR LOCATION REPORT OR ANY OTHER TYPE OF PROPERTY BOUNDARY ASSESSMENT. NO BOUNDARY CORNERS HAVE BEEN SET AND THEREFORE NO LIABILITY WILL BE ASSUMED FOR ANY USE OF THIS DATA FOR CONSTRUCTION OF NEW IMPROVEMENTS INCLUDING FENCES.

BENCHMARK
TOP OF CURB=861.62

LOT 357 SPRINGBROOK SECTION 7

INST. #2022R013984 ZONING: R3

5' MINIMUM SIDE YARD 30' MINIMUM FRONT YARD 15' MINIMUM REAR YARD ALL UNDERGROUND SEWERS AND UTILITIES SHOWN ARE PLOTTED BY SCALE FROM DESIGN PLANS FURNISHED BY ENGINEER THE ACTUAL FIELD LOCATION MAY VARY.

SOD: SEED:  $1,022 \pm Sq. Yd.$   $N/A \pm Sq. Ft.$   $N/A \pm Sq. Yd.$   $N/A \pm Sq. Yd.$ 

SIGNATURE:

5' SW

DATE:

SIGNATURE REPRESENTS CONFIRMATION OF RECEIPT OF PLOT PLAN BY CUSTOMER

Lennar Corporation Lennar Homes of Indiana, LLC Indianapolis Division 11555 N Meridian St Ste 400 Carmle, IN 46032