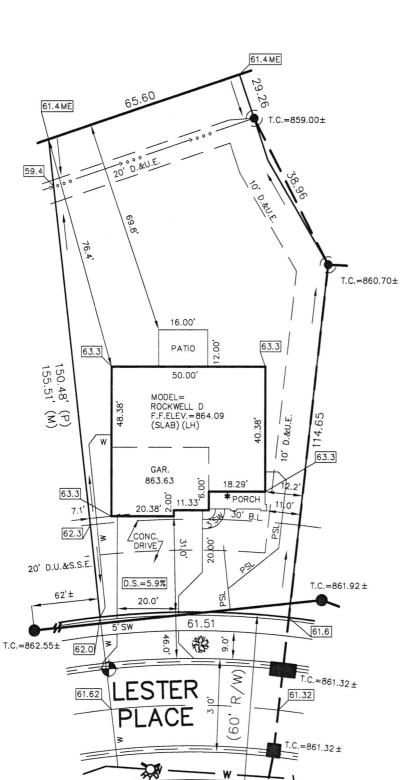

## STOEPPELWERTH

7965 East 106th Street, Fishers, IN 46038-2505 phone: 317.849.5935 fax: 317.849.5942

CON

LEGEND:

CONTROL# 105024 LEN

JOB ID SPRINGBK7.357

PARCEL#48-15-28-403-001.357-014

8801 LESTER PLACE PENDLETON, IN 46064

1" = 30'LOT AREA: 11,891 Sq. Ft.

> M.F.F.E.=863.1 M.F.P.G.=863.1

XX.X PROPOSED GRADE PER PLAN

XX.XAB AS BUILT GRADE

S.S.D. SUB-SUBFACE DR.

S.S.D. SUB-SURFACE DRAIN
SANITARY SEWER
6" AS BUILT SANITARY LATERAL
6" PROPOSED SANITARY LATERAL
STORM SEWER
3/4" WATER CONNECTION
WATER MAIN

OOO SWALE
SANITARY MANHOLE

STORM MANHOLE

CURB INLET

FIRE HYDRANT

STREET TREE

D.U.&S.S.E. DRAINAGE, UTILITY & SANITARY
SEWER EASEMENT
D.&U.E. DRAINAGE & UTILITY EASEMENT
B.L. BUILDING LINE
M.F.F.E. MINIMUM FINISHED FLOOR
ELEVATION
M.F.P.G. MINIMUM FLOOD PROTECTION

(P) PLATTED
(M) MEASURED

CONTRACTOR SHALL CUT 14' OF OF LATERAL AND BEGIN FROM THAT POINT AND CONNECT TO HOUSE FOLLOWING PLOT PLAN.

David J. Stoeppelwerth

NOTE: THIS DRAWING IS FOR PERMITTING PURPOSES ONLY AND NOT INTENDED TO BE REPRESENTED AS A RETRACEMENT SURVEY, ORIGINAL SURVEY, ROUTE SURVEY, LOT SURVEY OR A SURVEYOR LOCATION REPORT OR ANY OTHER TYPE OF PROPERTY BOUNDARY ASSESSMENT. NO BOUNDARY CORNERS HAVE BEEN SET AND THEREFORE NO LIABILITY WILL BE ASSUMED FOR ANY USE OF THIS DATA FOR CONSTRUCTION OF NEW IMPROVEMENTS INCLUDING FENCES.

BENCHMARK
TOP OF CURB=861.62

LOT 357 SPRINGBROOK SECTION 7

INST. #2022R013984 ZONING: R3

5' MINIMUM SIDE YARD 30' MINIMUM FRONT YARD 15' MINIMUM REAR YARD ALL UNDERGROUND SEWERS AND UTILITIES SHOWN ARE PLOTTED BY SCALE FROM DESIGN PLANS FURNISHED BY ENGINEER THE ACTUAL FIELD LOCATION MAY VARY.

SOD: SEED:  $1,022 \pm Sq. Yd.$   $N/A \pm Sq. Ft.$   $N/A \pm Sq. Yd.$   $N/A \pm Sq. Yd.$ 

SIGNATURE:

5' SW

DATE:

SIGNATURE REPRESENTS CONFIRMATION OF RECEIPT OF PLOT PLAN BY CUSTOMER

Lennar Corporation Lennar Homes of Indiana, LLC Indianapolis Division 11555 N Meridian St Ste 400 Carmle, IN 46032