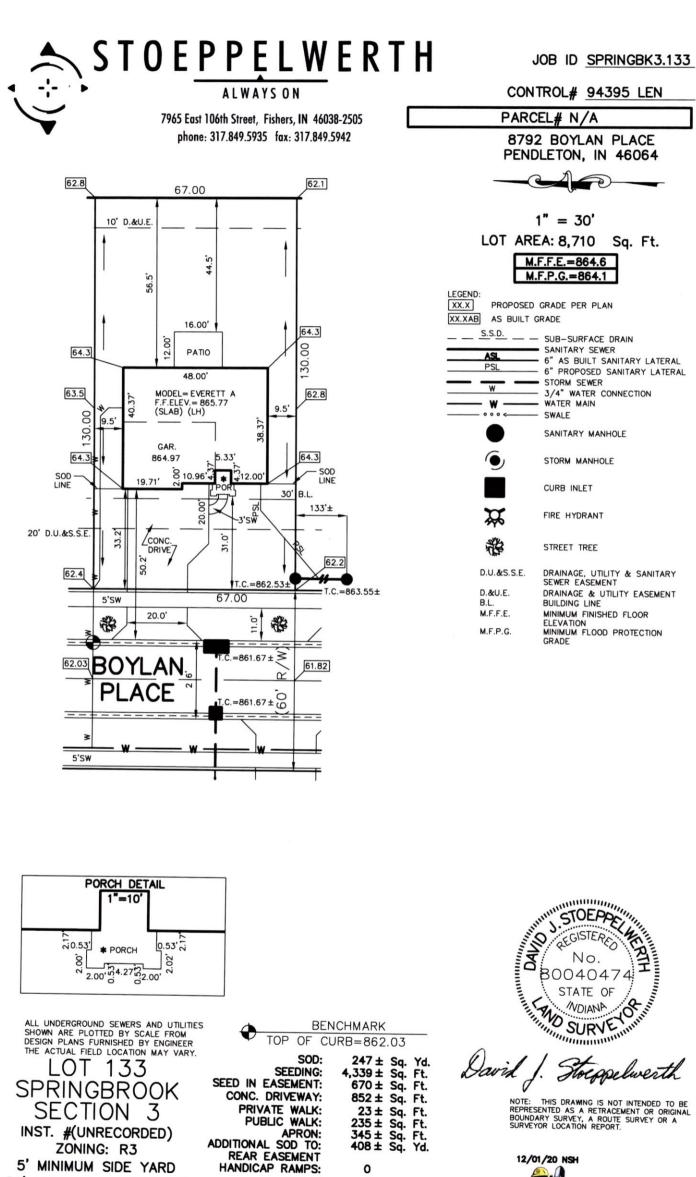

#7178

30' MINIMUM FRONT YARD

15' MINIMUM REAR YARD

THIS PLOT PLAN WAS PREPARED FROM AN UNRECORDED PLAT AND IS SUBJECT TO CHANGE.

SIGNATURE

DATE:

SIGNATURE REPRESENTS CONFIRMATION OF RECEIPT OF PLOT PLAN BY CUSTOMER