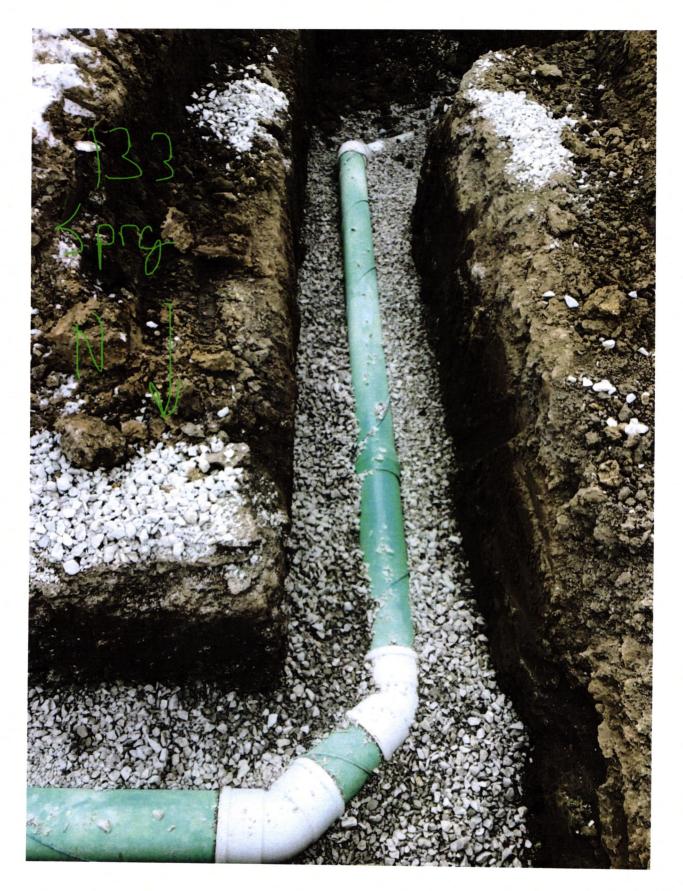

The parties hereto have read and fully understand the above provisions and agree to comply with said provisions.

| FALL CREEK REGIONAL WASTE DISTRICT                                                                                                                                                                                                                          | APPLICANT                                                                                                                   |
|-------------------------------------------------------------------------------------------------------------------------------------------------------------------------------------------------------------------------------------------------------------|-----------------------------------------------------------------------------------------------------------------------------|
| Signature                                                                                                                                                                                                                                                   | Signature                                                                                                                   |
| STATE OF INDIANA )<br>) SS:<br>COUNTY OF MADISON )                                                                                                                                                                                                          |                                                                                                                             |
| SUBSCRIBED and sworn to before me this $\underline{\vdash}$                                                                                                                                                                                                 | day of December, 2030                                                                                                       |
| My Commission Expires:SEAL<br>REBECCA LYNN HUNTER                                                                                                                                                                                                           | Signature Robecca Sympathunter<br>Printed <u>Rebecca Lynn Hunter</u><br>Notary Public<br>Resident of <u>Hamilton</u> County |
| Inspector SN Date Inspected Z-11-21                                                                                                                                                                                                                         |                                                                                                                             |
| Date Reinspected A                                                                                                                                                                                                                                          | pproved Rejected                                                                                                            |
| Notes:<br>Size Pipe Type Pipe<br>Basement Yes No<br>Sump Pump Yes No<br>Downspout to Ground Yes No<br>Downspout to Ground Yes No<br>Septic Tank Pumped & Filled Yes No<br>Contractor Baldwin ex.<br>Special Conditions<br>Existing Home<br>New Construction | North<br>Drawing<br>+<br>2 pictures<br>attached                                                                             |
|                                                                                                                                                                                                                                                             | amatel                                                                                                                      |