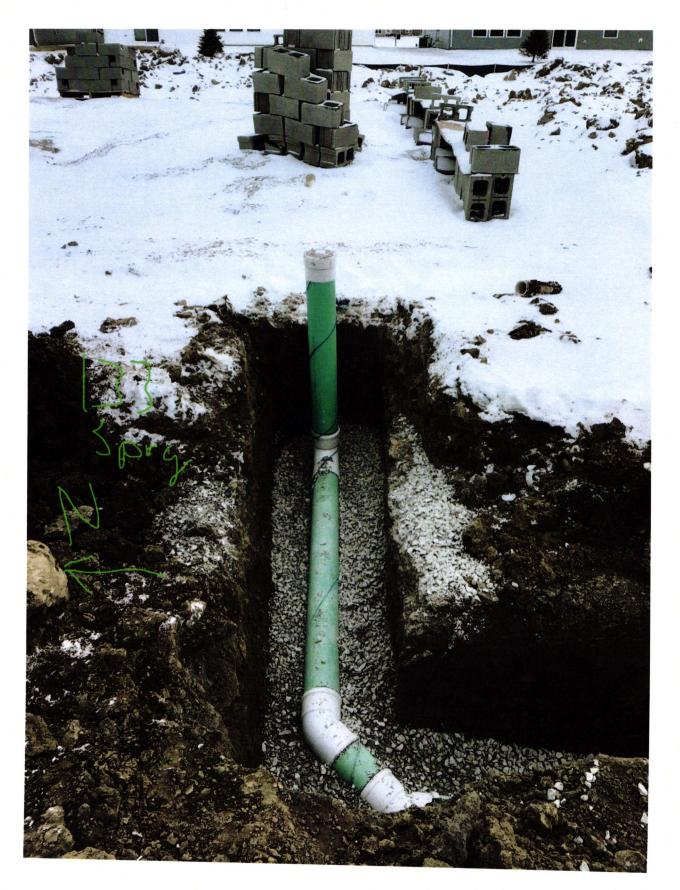

The parties hereto have read and fully understand the above provisions and agree to comply with said provisions.

| FALL CREEK REGIONAL WASTE DISTRICT                                                                                                                                                                                                                          | APPLICANT                                                                                                                   |
|-------------------------------------------------------------------------------------------------------------------------------------------------------------------------------------------------------------------------------------------------------------|-----------------------------------------------------------------------------------------------------------------------------|
| Signature                                                                                                                                                                                                                                                   | Signature                                                                                                                   |
| STATE OF INDIANA )<br>) SS:<br>COUNTY OF MADISON )                                                                                                                                                                                                          |                                                                                                                             |
| SUBSCRIBED and sworn to before me this $\underline{\vdash}$                                                                                                                                                                                                 | day of December, 2030                                                                                                       |
| My Commission Expires:SEAL<br>REBECCA LYNN HUNTER                                                                                                                                                                                                           | Signature Robecca Sympathunter<br>Printed <u>Rebecca Lynn Hunter</u><br>Notary Public<br>Resident of <u>Hamilton</u> County |
| Inspector SN Date Inspected Z-11-21                                                                                                                                                                                                                         |                                                                                                                             |
| Date Reinspected A                                                                                                                                                                                                                                          | pproved Rejected                                                                                                            |
| Notes:<br>Size Pipe Type Pipe<br>Basement Yes No<br>Sump Pump Yes No<br>Downspout to Ground Yes No<br>Downspout to Ground Yes No<br>Septic Tank Pumped & Filled Yes No<br>Contractor Baldwin ex.<br>Special Conditions<br>Existing Home<br>New Construction | North<br>Drawing<br>+<br>2 pictures<br>attached                                                                             |
|                                                                                                                                                                                                                                                             | amatel                                                                                                                      |