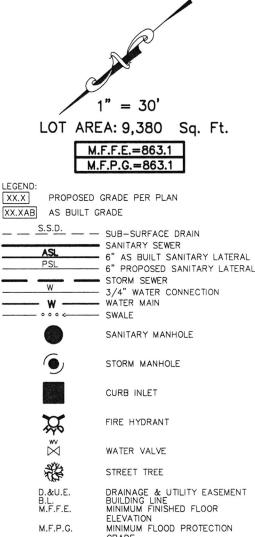

BENCHMARK TOP OF CURB = 862.01

R/W)

,09

5' SW

T.C.=862.61

ALL UNDERGROUND SEWERS AND UTILITIES SHOWN ARE PLOTTED BY SCALE FROM DESIGN PLANS FURNISHED BY ENGINEER THE ACTUAL FIELD LOCATION MAY VARY.

LOT 337 SPRINGBROOK SECTION 7

T.C.=861.92 ±

5'SW

08/25/22 JDB 06/29/22 NSH

M.F.P.G.

GRADE

t's below. Call before you dig.

NOTE: THIS DRAWING IS FOR PERMITTING PURPOSES ONLY AND NOT INTENDED TO BE REPRESENTED AS A RETRACEMENT SURVEY, ORIGINAL SURVEY, ROUTE SURVEY, LOT SURVEY OR A SURVEYOR LOCATION REPORT OR ANY OTHER TYPE OF PROPERTY BOUNDARY ASSESSMENT. NO BOUNDARY CORNERS HAVE BEEN SET AND THEREFORE NO LIABILITY WILL BE ASSUMED FOR ANY USE OF THIS DATA FOR CONSTRUCTION OF NEW IMPROVEMENTS INCLUDING FENCES. 1ST REV ADD REC INFO