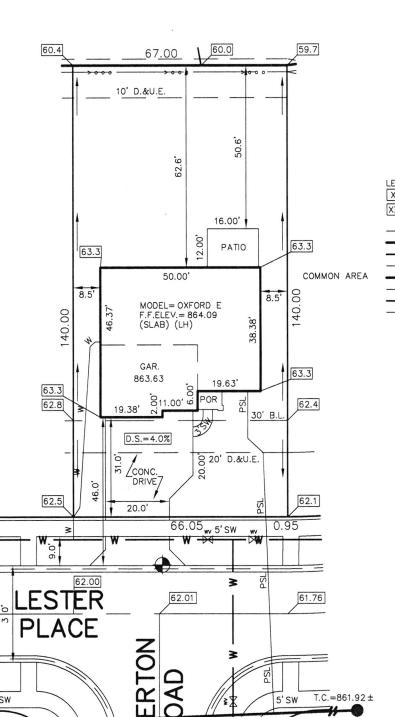

## STOEPPELWERTH

JOB ID SPRINGBK7.337

CONTROL# 104549 LEN

PARCEL#48-15-28-403-001.337-014

8788 LESTER PLACE PENDLETON, IN 46064

7965 East 106th Street, Fishers, IN 46038-2505 phone: 317.849.5935 fax: 317.849.5942

BENCHMARK TOP OF CURB = 862.01

R/W)

,09

5' SW

T.C.=862.61

ALL UNDERGROUND SEWERS AND UTILITIES SHOWN ARE PLOTTED BY SCALE FROM DESIGN PLANS FURNISHED BY ENGINEER THE ACTUAL FIELD LOCATION MAY VARY.

LOT 337 SPRINGBROOK SECTION 7

INST. #2022R013984 ZONING: R3

5' MINIMUM SIDE YARD 30' MINIMUM FRONT YARD

15' MINIMUM REAR YARD

SOD: CONC. DRIVEWAY:
PRIVATE WALK:
PUBLIC WALK: APRON: ADDITIONAL SOD: HANDICAP RAMPS:

156'±

734 ± Sq. Yd. N/A ± Sq. Ft. 819 ± Sq. Ft. 29 ± Sq. Ft. 249 ± Sq. Ft. 305 ± Sq. Ft. N/A ± Sq. Yd.

T.C.=861.92 ±

5'SW

08/25/22 JDB 06/29/22 NSH

M.F.P.G.

GRADE

t's below. Call before you dig.

NOTE: THIS DRAWING IS FOR PERMITTING PURPOSES ONLY AND NOT INTENDED TO BE REPRESENTED AS A RETRACEMENT SURVEY, ORIGINAL SURVEY, ROUTE SURVEY, LOT SURVEY OR A SURVEYOR LOCATION REPORT OR ANY OTHER TYPE OF PROPERTY BOUNDARY ASSESSMENT. NO BOUNDARY CORNERS HAVE BEEN SET AND THEREFORE NO LIABILITY WILL BE ASSUMED FOR ANY USE OF THIS DATA FOR CONSTRUCTION OF NEW IMPROVEMENTS INCLUDING FENCES. 1ST REV ADD REC INFO