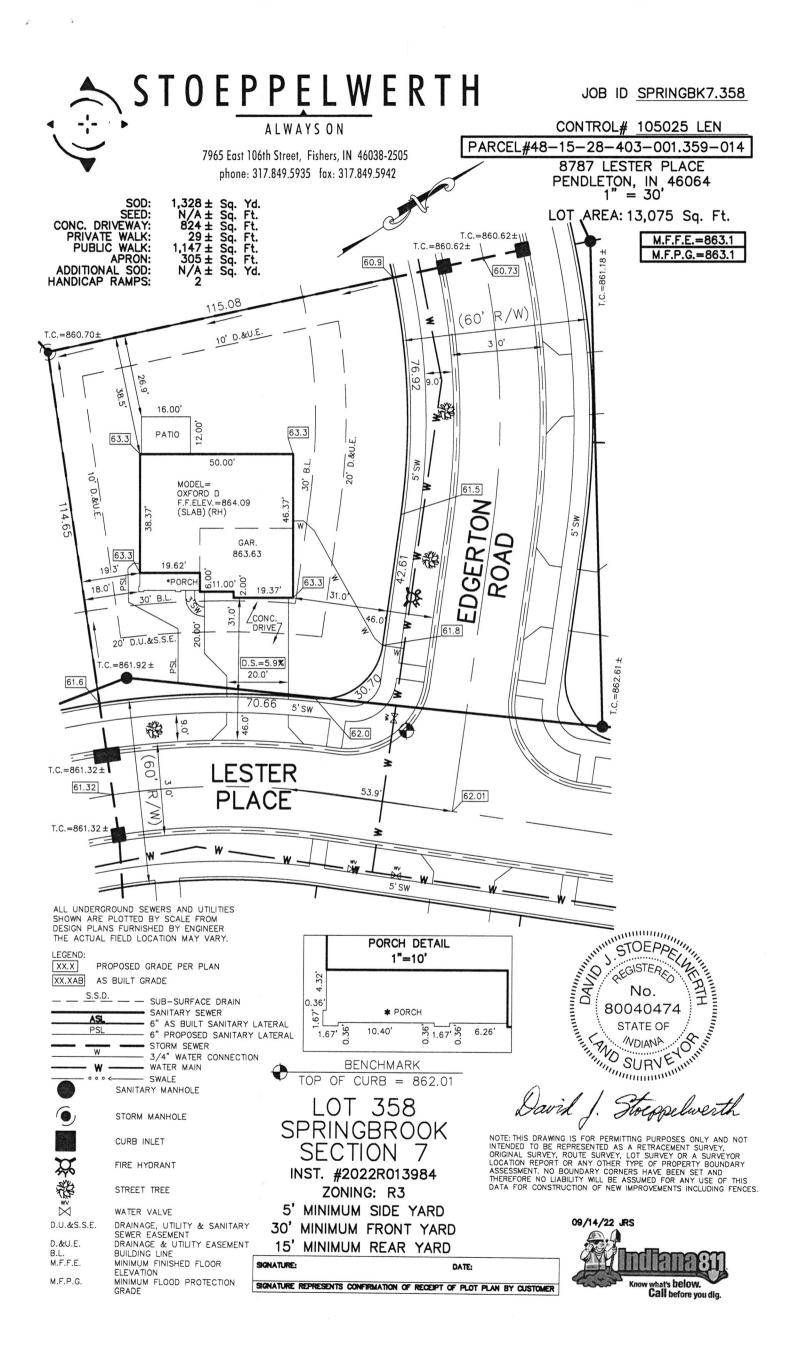

## **Agreement for Sanitary Sewer Service**

This Agreement made and entered into this <u>Al</u> day of <u>September</u>, 20, <u>D</u>, between Fall Creek Regional Waste District ("District") and <u>Lennar Homes</u> ("Applicant") regarding the provision of sanitary sewer service, and the assignment of capacity in and connection to, the District's facilities for the premises located at <u>Springbrook Lot 358</u>

| Street Address: | 8787 | Lester | PL, | Pendleton |  |
|-----------------|------|--------|-----|-----------|--|
|                 |      |        |     |           |  |

**Now therefore,** the parties, in consideration of the mutual promises set out in this Agreement, the receipt and sufficiency of which is hereby acknowledged, agree as follows:

The parties hereto have read and fully understand the above provisions and agree to comply with said provisions.

| 6 | FALL CREEK REGIONAL WASTE DISTRICT                           |            | APPLICAR                        |
|---|--------------------------------------------------------------|------------|---------------------------------|
| , | Signature                                                    |            | Signature                       |
|   | STATE OF INDIANA )<br>) SS:                                  |            |                                 |
|   | COUNTY OF MADISON )                                          |            |                                 |
|   | SUBSCRIBED and sworn to before me this                       | day of     | , 20                            |
|   | My Commission Expires:                                       | Signature  |                                 |
|   |                                                              | Printed    |                                 |
|   |                                                              |            | tary Public<br>sident of County |
|   | **********                                                   |            |                                 |
|   | Inspector_kyk Date Inspected_11(11)22<br>Reason for Rejecton | _ Approved | Rejected                        |
|   | Date Reinspected                                             | Approved   | Rejected                        |
|   | Notes:<br>Size PipeType Pipe35                               |            |                                 |
|   | Basement Yes No                                              |            |                                 |
|   | Sump Pump <u>Yes</u> No                                      |            | North                           |
|   | Downspout to Ground Yes No                                   |            |                                 |
|   | Septic Tank Pumped & Filled Yes (No                          |            |                                 |
|   | Contractor Buldwin Exv.                                      |            | Decision                        |
|   | Special Conditions                                           |            | siawing                         |
|   | Existing Home<br>New Construction                            |            | Drawing<br>+<br>3 Dictors       |
|   |                                                              |            | 3 pictures attached             |
|   |                                                              |            |                                 |