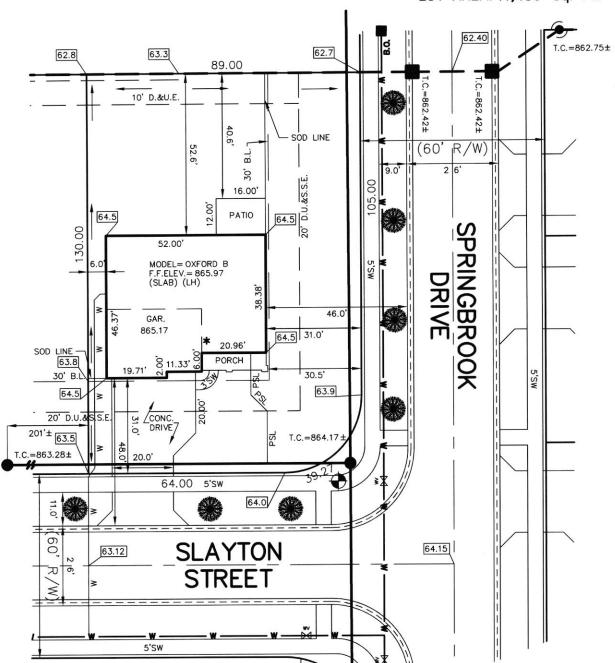

Produces for Times

7965 East 106th Street, Fishers, IN 46038-2505 phone: 317.849.5935 fax: 317.849.5942

JOB ID SPRINGBK1A.21

CONTROL# 91739 LEN

8779 SLAYTON STREET PENDLETON, IN 46064

LOT AREA: 11,436 Sq. Ft.

M.F.F.E.=864.3 M.F.P.G.=864.1

TOP OF CURB = 864.15

ALL UNDERGROUND SEWERS AND UTILITIES SHOWN ARE PLOTTED BY SCALE FROM DESIGN PLANS FURNISHED BY ENGINEER THE ACTUAL FIELD LOCATION MAY VARY.

LOT 21 SPRINGBROOK SECTION 1A

INST. #2019R014444 ZONING: R3 5' MINIMUM SIDE YARD 30' MINIMUM FRONT YARD 15' MINIMUM REAR YARD

XX.X PROPOSED GRADE PER PLAN XX.XAB AS BUILT GRADE S.S.D. SUB-SURFACE DRAIN SANITARY SEWER
6" AS BUILT SANITARY LATERAL
6" PROPOSED SANITARY LATERAL ASI PSL STORM SEWER 3/4" WATER CONNECTION WATER MAIN W SWALE SANITARY MANHOLE STORM MANHOLE David J. Stoeppelwerth CURB INLET

STREET TREES WATER VALVE

D.&U.E. B.L. M.F.P.G. M.F.F.

BLOW OFF DRAINAGE, UTILITY & SANITARY SEWER EASEMENT DRAINAGE & UTILITY EASEMENT BUILDING LINE MINIMUM FLOOD PROTECTION MINIMUM FINISHED FLOOR

NOTE: THIS DRAWING IS NOT INTENDED TO BE REPRESENTED AS A RETRACEMENT OR ORIGINAL BOUNDARY SURVEY A ROUTE SURVEY OR A SURVEYOR LOCATION REPORT.